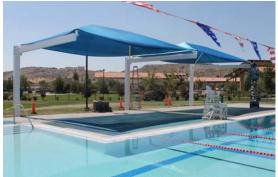

#### Program Highlights

Open Recreation Swim

**Guard Start** 

Swim Lessons

Two 60' x 20' shade structures (left) were installed at the Civic Center Park Aquatic Center this month. These much needed structures will substantially improve the experience for all Aquatic Center patrons.