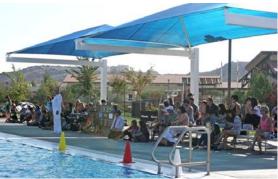

#### Program Highlights

Open Recreation Swim

**Guard Start** 

Swim Lessons

Two 60' x 20' shade structures (left) were installed at the Civic Center Park Aquatic Center this month. These much needed structures will substantially improve the experience for all Aquatic Center patrons.