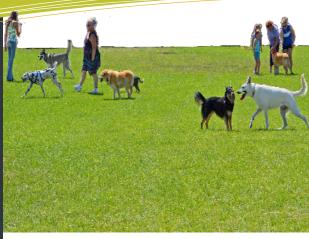

#### Park & Facility Projects Completed

- Prepped Civic Center Park for the Paws N' Claws Pet Fair.
- Finished construction and prepped the Civic Center Dog Park for its grand opening and "leash" cutting ceremony.

#### Highlights

Work on the Civic Center
Dog Park was completed
by Parks staff just in time
for the grand opening at the
7th Annual Paws N' Claws
Pet Fair on September 8th.
Actor Patrick Kilpatrick
joined the Town Council
and other community and
county leaders for the
"leash" cutting ceremony to
unveil the High Desert's
first dog park.