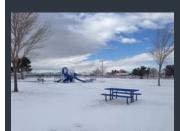

### Highlights

Winter storm brings snow to Apple Valley

(Left and above) Local kids enjoyed a snow day from school at Civic Center Park. Meanwhile, Thunderbird and Brewster Parks (below) remain untouched in a blanket of snow.