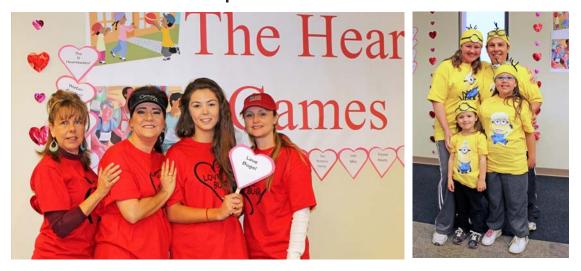

#### Apple Valley plays 'The Heart Games'

Over 20 teams of friends, co-workers and family members converged at Civic Center Park on February 23 in support of a healthier lifestyle. Teams of 3 to 5 people competed in the Heart Games which featured a race where teams uncover clues, solve puzzles and complete challenges in a race to the finish line.

The event was held in February as part of "National Heart Month." The Heart Games helped to educate participants on how to live a heart healthy lifestyle.