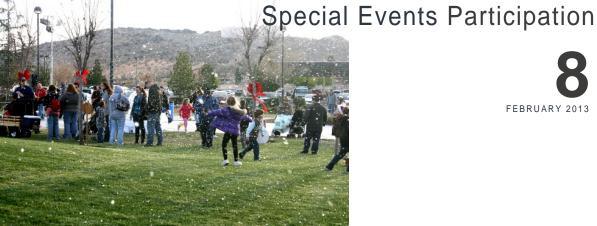

### Highlights

Winter storm brings snow to Apple Valley

(Left and above) Local kids enjoyed a snow day from school at Civic Center Park. Meanwhile, Thunderbird and Brewster Parks (below) remain untouched in a blanket of snow.