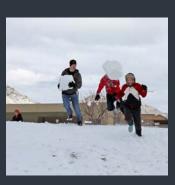

### Highlights

Winter storm brings snow to Apple Valley

(Left and above) Local kids enjoyed a snow day from school at Civic Center Park. Meanwhile, Thunderbird and Brewster Parks (below) remain untouched in a blanket of snow.