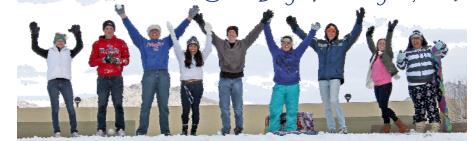

### Highlights

Winter storm brings snow to Apple Valley

(Left and above) Local kids enjoyed a snow day from school at Civic Center Park. Meanwhile, Thunderbird and Brewster Parks (below) remain untouched in a blanket of snow.