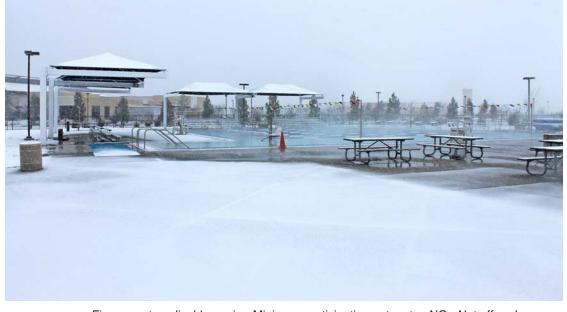

### Snow Day • February 20, 2013

| Apple Valley Golf Course | Monthly   |           | Year-to-Date |           |
|--------------------------|-----------|-----------|--------------|-----------|
|                          | 2011-2012 | 2012-2013 | 2011-2012    | 2012-2013 |
| Total Golf Rounds Played | 1992      | 1952      | 20,428       | 16,110    |

### Highlights

Winter storm brings snow to Apple Valley

(Left and above) Local kids enjoyed a snow day from school at Civic Center Park. Meanwhile, Thunderbird and Brewster Parks (below) remain untouched in a blanket of snow.

#### Swim Lessons

About the photo (left): The Aquatic Center covered in a rare blanket of snow one early winter morning.

| Aquatics                    | Monthly   |           | Year-to-Date |           |
|-----------------------------|-----------|-----------|--------------|-----------|
| # of uses                   | 2011-2012 | 2012-2013 | 2011-2012    | 2012-2013 |
| Open Recreation Swim        | NO        | NO        | 8149         | 6411      |
| Morning Lap Swim            | 276       | 335       | 2799         | 3510      |
| Lunchtime Lap Swim          | 124       | 93        | 368          | 414       |
| Evening Lap Swim            | NO        | NO        | 980          | 285       |
| Swim Lessons                | NO        | NO        | 808          | 871       |
| Water Aerobics              | 27        | 33        | 522          | 627       |
| Open Water Diver Course     | NO        | NO        | NO           | 3         |
| Apple Valley WAVE           | NO        | NO        | 191          | NO        |
| Advanced Stroke Development | 5         | 29        | 17           | 223       |
| Special Events              | NO        | NO        | 26           | 406       |
| Drop-In Scuba               | NO        | NO        | 2            | NO        |
| Adult Water Polo            | NO        | NO        | NO           | 29        |
| CPR Challenge               | 5         | NO        | 5            | NO        |
| TOTAL                       | 437       | 490       | 13,867       | 12,779    |