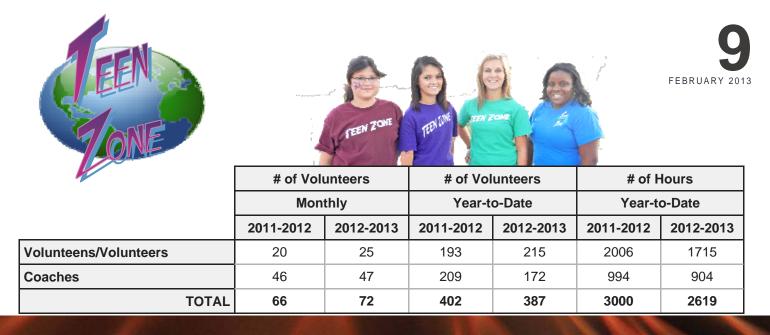

munity Clean-Up Day          | 600          | 500       |  |
| Happy Trails Chili Cook Off     | nav          | 3000      |  |
| Turkey Run                      | 243          | 125       |  |
| Holiday Craft Fair              | 1,000        | 1400      |  |
| Most Talented Kid               | 104          | 136       |  |
| Rent-a-Santa                    | 17           | 15        |  |
| Pictures with Santa             | 5            | 5         |  |
| Santa in the Park               | 90           | 425       |  |
| Cocoa & Carols with Santa       | 15           | min       |  |
| Winter Wonderland               | 800          | 1500      |  |
|                                 | 27,836       | 29,222    |  |

\*Only 7 concerts in 2012 as opposed to 10 concerts in 2011.

### Volunteers



# TOWN OF

Last April, the Town Council and staff participated in a workshop with Flint Strategies to review our progress on Vision 2020 ad revisit the goals of the document in light of the current economic climate. The Town Council approved the revisions to Vision 2020 on September 25, 2012.

Below are the revisions to Goal #5 Ample Parkland and Diverse Recreational Opportunities. Changes were made to section 5.1 to signify that the goal is to "maintain" current facilities and programs instead of the previous goal of expanding. Section 5.5 was removed because the Master Plan Update is nearing completion.

#### GOAL #5 AMPLE PARKLAND AND DIVERSE RECREATIONAL OPPORTUNITIES<sup>8</sup>

Objectives: Maintain the Town's network of parkland and recreational opportunities.

- 5.1 Maintain yout