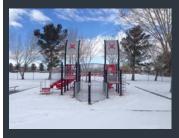

### Highlights

Winter storm brings snow to Apple Valley

(Left and above) Local kids enjoyed a snow day from school at Civic Center Park. Meanwhile, Thunderbird and Brewster Parks (below) remain untouched in a blanket of snow.