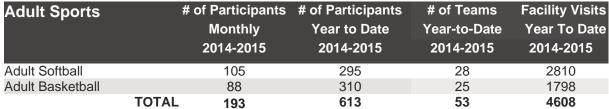

| Youth Sports                         | # of Participants | # of Participants | # of Teams   | Facility Visits |
|--------------------------------------|-------------------|-------------------|--------------|-----------------|
|                                      | Monthly           | Year to Date      | Year-to-Date | Year To Date    |
|                                      | 2014-2015         | 2014-2015         | 2014-2015    | 2014-2015       |
| Youth Basketball - Summer/<br>Winter | 170               | 630               | 54           | 5762            |
| Hot Shots Basketball                 | 29                | 119               | 14           | 673             |
| TOTAL                                | _ 199             | 740               | 68           | 6435            |







nap - Figures not applicable

min - Minimum participation not met



Highlights





| Classes/Programs       |       | # of Participants<br>Monthly | # of Participants<br>Year to Date | Facility Visits Year To Date |
|------------------------|-------|------------------------------|-----------------------------------|------------------------------|
|                        |       | 2014-2015                    | 2014-2015                         | 2014-2015                    |
| Adult Programs/Classes |       | 115                          | 1094                              | 7522                         |
| Youth Programs/Classes |       | 134                          | 1805                              | 10,444                       |
| Day Camp               |       | 275