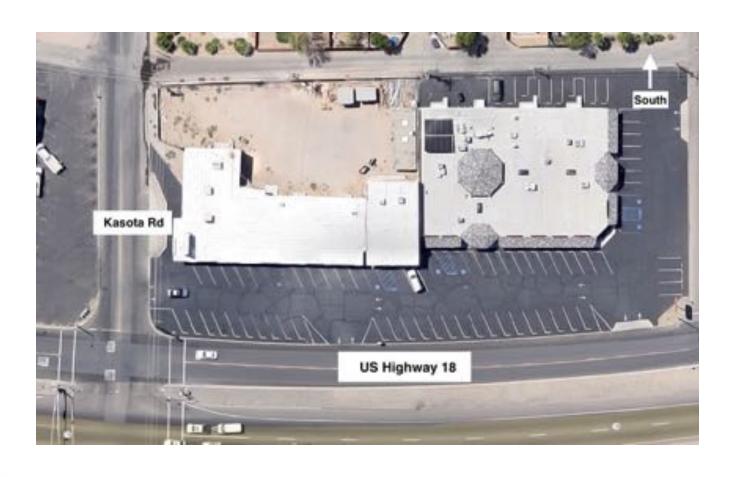

## Property Details

**Property Type:** Retail & Office – 4 units

Property Location: 18155 - 18195 Highway 18

Apple Valley, CA 92307

**Assessor Parcel #:** 473-112-10 & 473-112-11

**Site Area:** 35,990 Sq. Ft (0.826 Acres)

Building: 8,372 Sq. Ft

Highway Frontage: 200' to a depth of appx. 186'

Zoning: CG, General Commercial