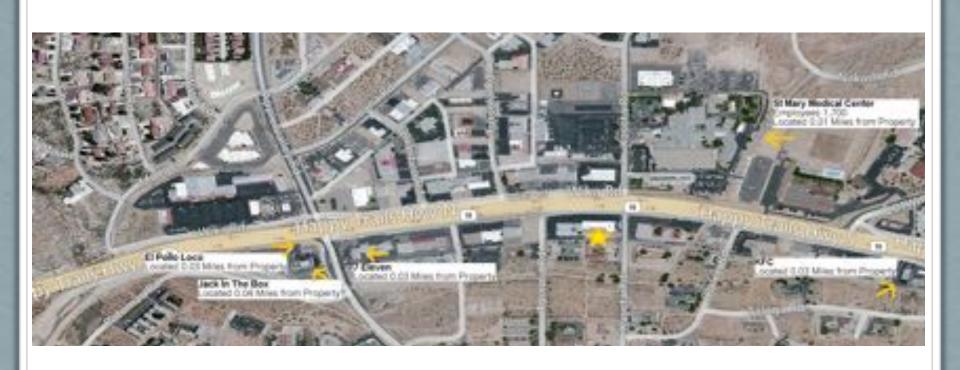

# Need & Demand in Community

- Two Hospitals within 2 mile radius
- Two Surgery Centers within 1.4 mile radius
- Over 90 medical clinics/offices in ½ mile radius
- 100,000 sq ft of new office and retail opened or was approved in corridor
- Morning and lunchtime food segment in the corridor is underserved.
- No nearby food destination for residents, employees and patients of local offices.

### St. Mary Medical Center

- Distance: .01 mile
- Hospital Beds: 206
- Operating Rooms: 4 out-patient, 7 in-patient
- Procedures: 250 per month
- 300 patients/day in ER
- 400 affiliated physicians
- 1,700 employees 2<sup>nd</sup> Largest Employer in Apple Valley
- Most productive ER & hospital in High Desert

#### Victory Valley Medical Center

- Distance: 1.9 miles
- Hospital Beds: 101
- Operating Rooms: 3 out-patient, 7 in-patient
- Procedures: 250 per month
- 150 patients/day in ER
- 220 affiliated physicians