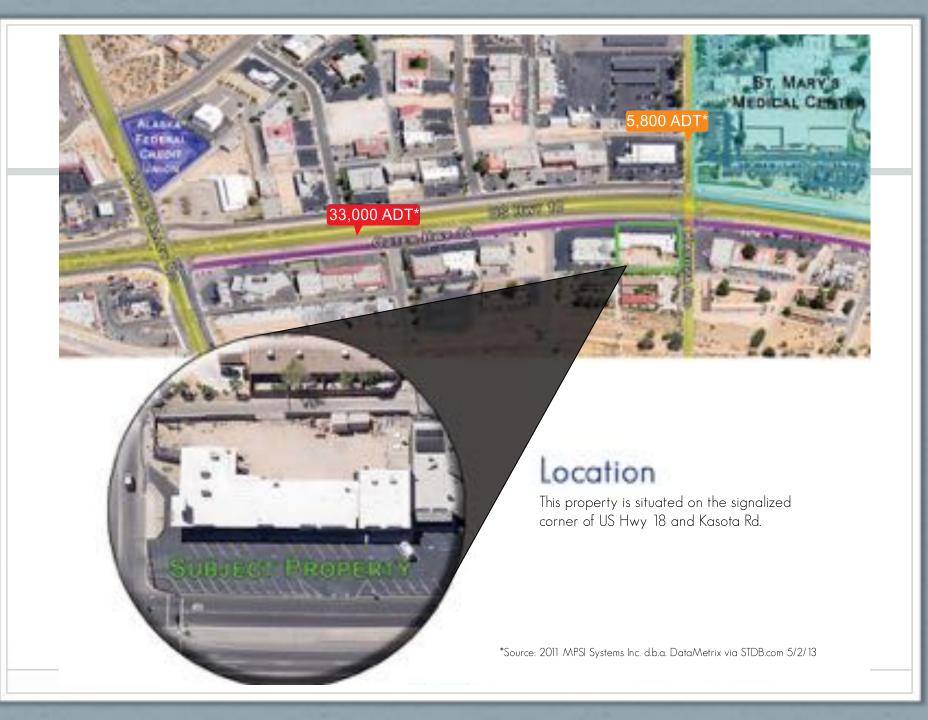

## 18155 – 18195 US Highway 18 Apple Valley, CA

## Property Details

**Property Type:** Retail & Office – 4 units

Property Location: 18155 - 18195 Highway 18

Apple Valley, CA 92307

**Assessor Parcel #:** 473-112-10 & 473-112-11

**Site Area:** 35,990 Sq. Ft (0.826 Acres)

Building: 8,372 Sq. Ft

Highway Frontage: 200' to a depth of appx. 186'

Zoning: CG, General Commercial