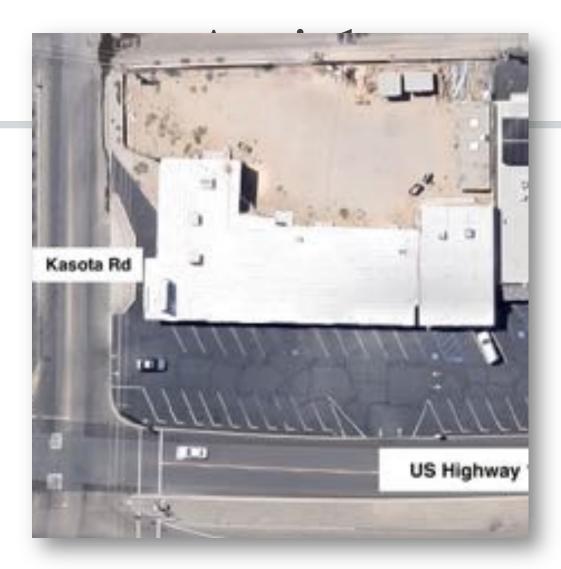

sup> Largest Employer in Apple Valley
- Most productive ER & hospital in High Desert

#### Victory Valley Medical Center

- Distance: 1.9 miles
- Hospital Beds: 101
- Operating Rooms: 3 out-patient, 7 in-patient
- Procedures: 250 per month
- 150 patients/day in ER
- 220 affiliated physicians

#### Goal

- Reposition property to better serve corridor's needs:
  - Sustainable Design
  - End-Cap Drive-Thru Café
  - In-line tenants to include fast casual, sandwich, juice/ice cream/frozen yogurt uses
- Create outdoor seating and dining area for people to gather, socialize and connect
- Take advantage of recent expansion of intersection of Kasota and US Highway 18:
  - Dedicated Left Turn Lane off Kasota Rd.
  - Improved and ADA compliant pedestrian crossings from and to St Mary Medical Center



#### Apple Valley Demographics

|         | Population | Average HH Income |
|---------|------------|-------------------|
| 1 Mile  | 4,553      | \$77,950          |
| 5 Mile  | 113,306    | \$60,459          |
| 10 mile | 308,426    | \$60,848          |





#### Contact

Ash Pathi

ash@indra.la

Office: 310-570-2380

Indra & Co.

4470 W. Sunset Blvd. #302

Los Angeles, CA 90027