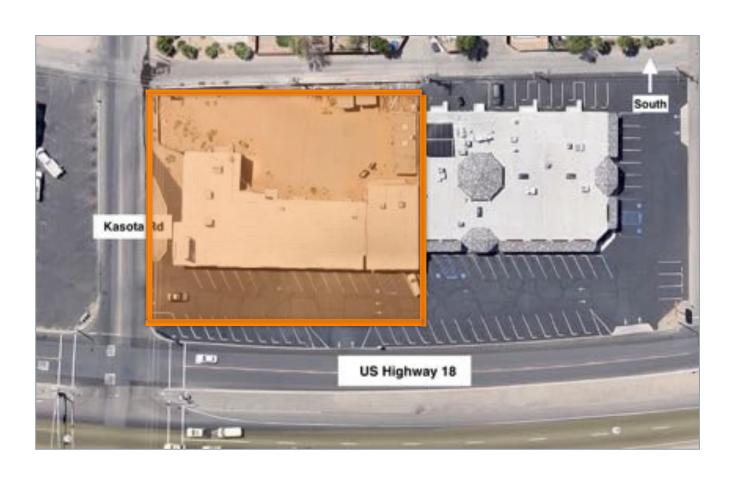

## Property Details

**Property Type:** Retail & Office – 4 units

Property Location: 18155 - 18195 Highway 18

Apple Valley, CA 92307

**Assessor Parcel #:** 473-112-10 & 473-112-11

**Site Area:** 35,990 Sq. Ft (0.826 Acres)

Building: 8,372 Sq. Ft

Highway Frontage: 200' to a depth of appx. 186'

Zoning: CG, General Commercial

#### Aerial