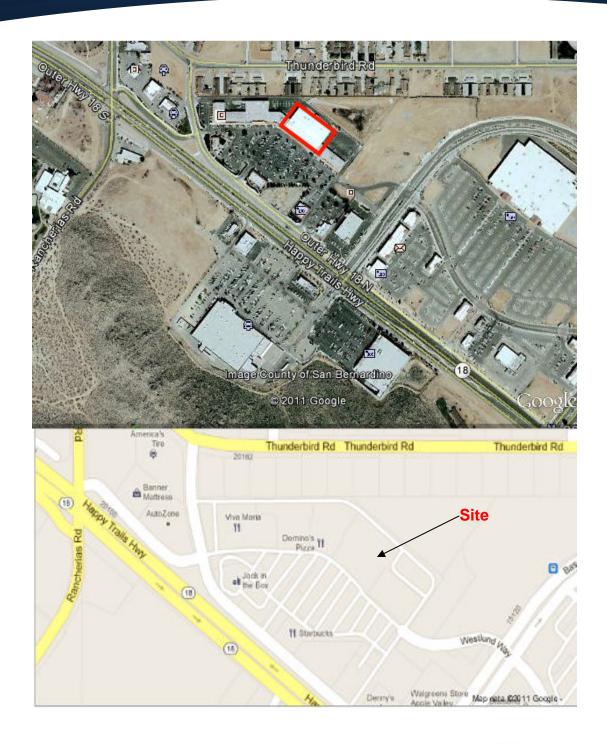

## Improved Jr. Big Box Retail Space Apple Valley 20220 Highway 18

## FOR LEASE

- Join local tenants Walmart, CVS, Starbucks, Target, Albertsons and coming soon Co- Tenant 99 Cents Only Stores
- Approximately 19,741 square feet plus fully improved mezzanine
- Anchor Store in Center
- Well maintained
- Rental rate \$1.20 psf, NNN