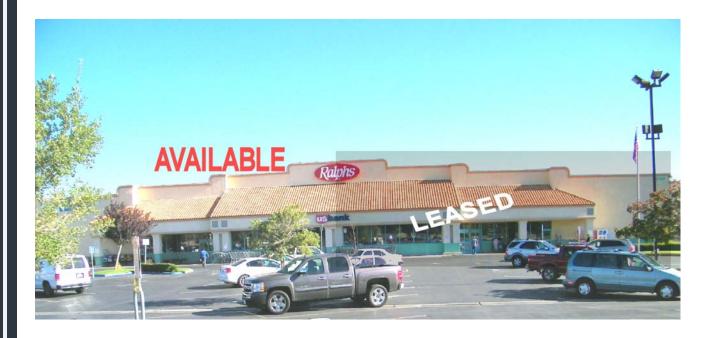

## Improved Jr. Big Box Retail Space Apple Valley 20220 Highway 18

## FOR LEASE

- Join local tenants Walmart, CVS, Starbucks, Target, Albertsons and coming soon Co- Tenant 99 Cents Only Stores
- Approximately 19,741 square feet plus fully improved mezzanine
- Anchor Store in Center
- Well maintained
- Rental rate \$1.20 psf, NNN