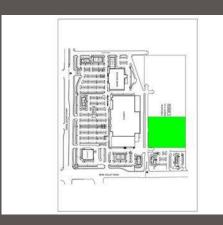

## \$1,407,483

- \* Parcel # 3 4.67 acres
- \* Utilities Stubbed
- \* Paved Signalized Road
- \* Zoned Regional Commercial
- \* Behind Lowe's & Stater Bros
- \* Seller Will Carry

## Bear Valley Apple Valley CA 92308

Prime Commercial Land For Sale - Phase 2 Apple Valley Town Center in Apple Valley. Asking Price \$7.00 psf. Parcel #3 approx. 4.614 acres (200989 sf). Zoning Regional Commercial. Utilities stubbed to site. Pave Road, Curb & gutter completed. Signalized intersection. Ideal for Retial & Professional Office. Located behind Lowe's & Stater Bro. Adjacent to El Pollo Loco & Sonic Burger Fast Food. Seller will carry! Seller will built to suit!