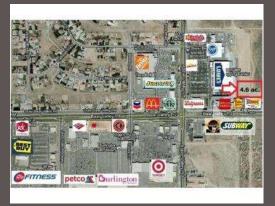

## \$1,407,483

- \* Parcel # 3 4.67 acres
- \* Utilities Stubbed
- \* Paved Signalized Road
- \* Zoned Regional Commercial
- \* Behind Lowe's & Stater Bros
- \* Seller Will Carry

## Bear Valley Apple Valley CA 92308

Prime Commercial Land For Sale - Phase 2 Apple Valley Town Center in Apple Valley. Asking Price \$7.00 psf. Parcel #3 approx. 4.614 acres (200989 sf). Zoning Regional Commercial. Utilities stubbed to site. Pave Road, Curb & gutter completed. Signalized intersection. Ideal for Retial & Professional Office. Located behind Lowe's & Stater Bro. Adjacent to El Pollo Loco & Sonic Burger Fast Food. Seller will carry! Seller will built to suit!