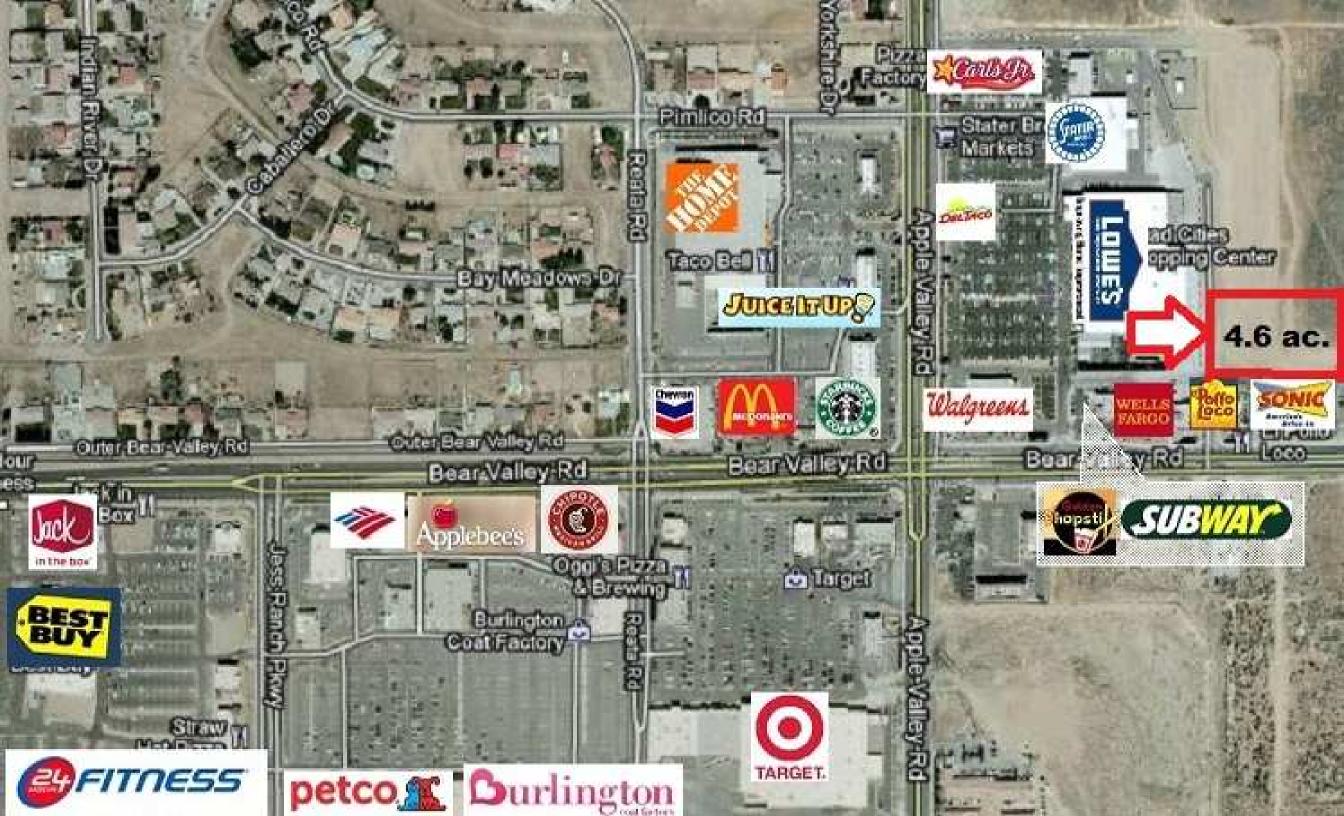

## \$1,407,483

- \* Parcel # 3 4.67 acres
- \* Utilities Stubbed
- \* Paved Signalized Road
- \* Zoned Regional Commercial
- \* Behind Lowe's & Stater Bros
- \* Seller Will Carry

## Bear Valley Apple Valley CA 92308

Prime Commercial Land For Sale - Phase 2 Apple Valley Town Center in Apple Valley. Asking Price \$7.00 psf. Parcel #3 approx. 4.614 acres (200989 sf). Zoning Regional Commercial. Utilities stubbed to site. Pave Road, Curb & gutter completed. Signalized intersection. Ideal for Retial & Professional Office. Located behind Lowe's & Stater Bro. Adjacent to El Pollo Loco & Sonic Burger Fast Food. Seller will carry! Seller will built to suit!