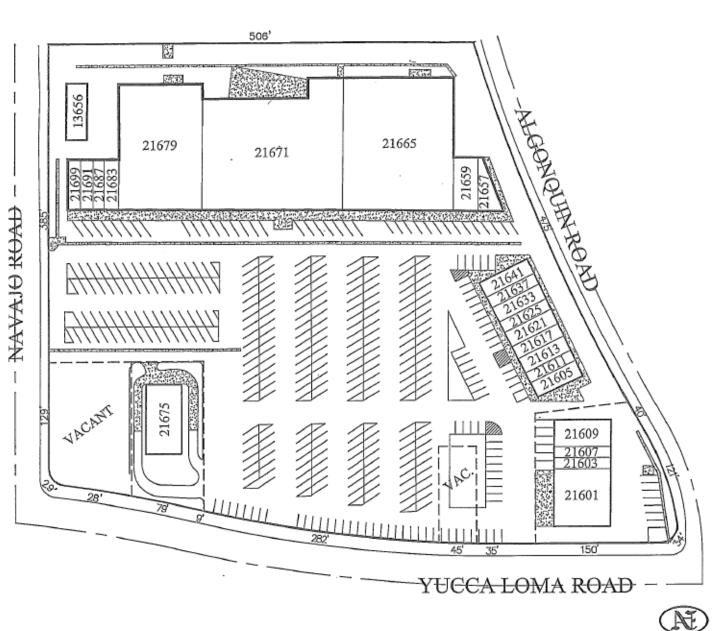

#### **PROPERTY OVERVIEW**

- Suites Available from  $\pm 15,000 \pm 23,226$  SF
- Various Small Spaces Available ranging from ±900 SF to ±1,200 SF (Can be combined)
- High Visibility from Highway 18 & Navajo Rd
- Also Available Freestanding Restaurant with Drive Thru & Pad at the corner of Highway
  18 & Navajo Road
- Signage Available Subject to Town Approval