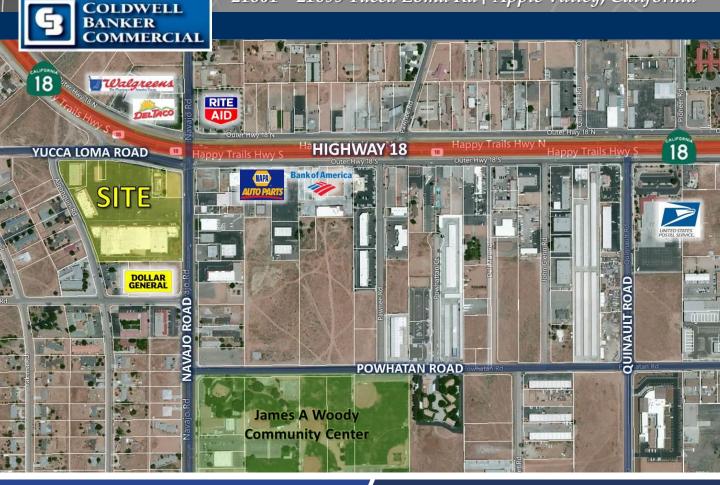

# FOR LEASE

21601 - 21699 Yucca Loma Rd | Apple Valley, California

#### **PROPERTY OVERVIEW**

- Suites Available from  $\pm 15,000 \pm 23,226$  SF
- Various Small Spaces Available ranging from ±900 SF to ±1,200 SF (Can be combined)
- High Visibility from Highway 18 & Navajo Rd
- Also Available Freestanding Restaurant with Drive Thru & Pad at the corner of Highway
  18 & Navajo Road
- Signage Available Subject to Town Approval

### **DEMOGRAPHICS**

| <u>Demographics</u>  | <u>1 mile</u> | <u>3 mile</u> | <u>5 mile</u> |
|----------------------|---------------|---------------|---------------|
| Population           | 7,277         | 40,166        | 80,907        |
| Avg. HH Income       | \$45,765      | \$59,273      | \$62,927      |
| Total HH             | 2,256         | 12,975        | 27,845        |
| Total Housing Units  | 2,525         | 14,373        | 30,119        |
| <u>Traffic Count</u> |               |               |               |
| Highway 18           | 17,334        | Cars Per      | Day           |