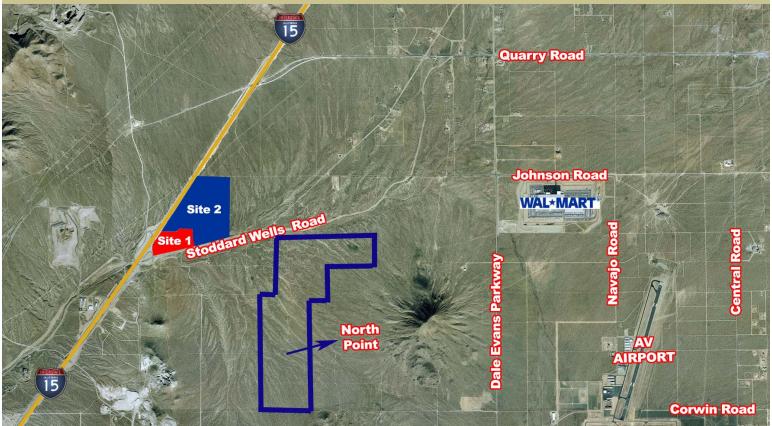

### 33 & 143 ACRES FOR SALE - APPLE VALLEY

#### **SITE 1 \* ( Price Reduced)**

- Approximately 33 Acres (APN # 0472 222 10)
- Commercially zoned in the city of Apple Valley
- Directly on the off-ramp of Stoddard Wells Rd and I-15
- All utilities to property
- Approximately 1,000 SF of frontage on the I-15
- Property is rough-graded
- ASKING \$5.50/SF \*\$2.25/SF \*

#### SITE 2

 Approximately 143 Acres (APN # 0472 222 06,08,09)

(APN # 0472 221 05,06,15)

- Approximately 1,650 SF of frontage on Stoddard Wells Rd
- Commercially Zoned in the city of Apple Valley
- All utilities to property
- Approximately 3,000 SF of frontage on I-15
- ASKING \$2.25/SF