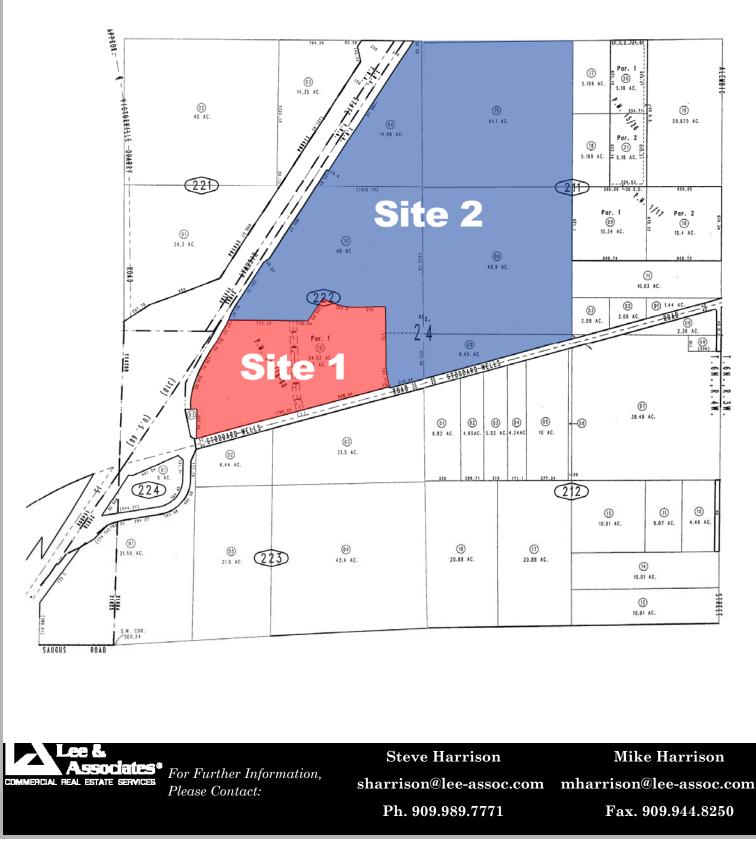

#### **SITE 1 \* ( Price Reduced)**

- Approximately 33 Acres (APN # 0472 222 10)
- Commercially zoned in the city of Apple Valley
- Directly on the off-ramp of Stoddard Wells Rd and I-15
- All utilities to property
- Approximately 1,000 SF of frontage on the I-15
- Property is rough-graded
- ASKING \$5.50/SF \*\$2.25/SF \*

#### SITE 2

 Approximately 143 Acres (APN # 0472 222 06,08,09)

(APN # 0472 221 05,06,15)

- Approximately 1,650 SF of frontage on Stoddard Wells Rd
- Commercially Zoned in the city of Apple Valley
- All utilities to property
- Approximately 3,000 SF of frontage on I-15
- ASKING \$2.25/SF