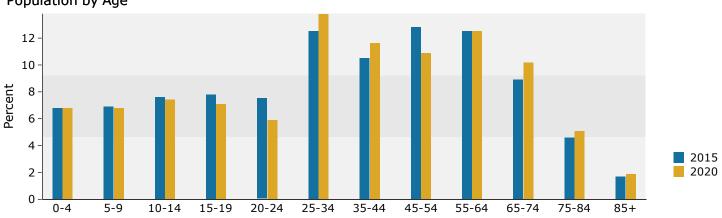

20440 US Highway 18, Apple Valley, California, 92307 Ring: 3 mile radius Apple Valley Demographics Latitude: 34.52379 Longitude: -117.21694

| Cummon/                                                                                                                                                                                               | Cor                                                                                                                      | nsus 2010                                                                                            |                                                                                                                            | 2015                                                                                                              |                                                                                                                            | 2020                                                                                                        |
|-------------------------------------------------------------------------------------------------------------------------------------------------------------------------------------------------------|--------------------------------------------------------------------------------------------------------------------------|------------------------------------------------------------------------------------------------------|----------------------------------------------------------------------------------------------------------------------------|-------------------------------------------------------------------------------------------------------------------|----------------------------------------------------------------------------------------------------------------------------|-------------------------------------------------------------------------------------------------------------|
| Summary<br>Population                                                                                                                                                                                 | Cei                                                                                                                      | 40,873                                                                                               |                                                                                                                            | 41,960                                                                                                            |                                                                                                                            | 43,326                                                                                                      |
| Households                                                                                                                                                                                            |                                                                                                                          | 13,485                                                                                               |                                                                                                                            | 13,814                                                                                                            |                                                                                                                            | 14,204                                                                                                      |
| Families                                                                                                                                                                                              |                                                                                                                          | 10,462                                                                                               |                                                                                                                            | 10,722                                                                                                            |                                                                                                                            | 11,031                                                                                                      |
| Average Household Size                                                                                                                                                                                |                                                                                                                          | 3.02                                                                                                 |                                                                                                                            | 3.03                                                                                                              |                                                                                                                            | 3.04                                                                                                        |
| Owner Occupied Housing Units                                                                                                                                                                          |                                                                                                                          | 9,138                                                                                                |                                                                                                                            | 9,000                                                                                                             |                                                                                                                            | 9,142                                                                                                       |
| Renter Occupied Housing Units                                                                                                                                                                         |                                                                                                                          | 4,347                                                                                                |                                                                                                                            | 4,814                                                                                                             |                                                                                                                            | 5,062                                                                                                       |
| Median Age                                                                                                                                                                                            |                                                                                                                          | 35.4                                                                                                 |                                                                                                                            | 35.9                                                                                                              |                                                                                                                            | 36.8                                                                                                        |
| Trends: 2015 - 2020 Annual Rate                                                                                                                                                                       |                                                                                                                          | Area                                                                                                 |                                                                                                                            | State                                                                                                             |                                                                                                                            | National                                                                                                    |
| Population                                                                                                                                                                                            |                                                                                                                          | 0.64%                                                                                                |                                                                                                                            | 0.73%                                                                                                             |                                                                                                                            | 0.75%                                                                                                       |
| Households                                                                                                                                                                                            |                                                                                                                          | 0.56%                                                                                                |                                                                                                                            | 0.74%                                                                                                             |                                                                                                                            | 0.77%                                                                                                       |
| Families                                                                                                                                                                                              |                                                                                                                          | 0.57%                                                                                                |                                                                                                                            | 0.76%                                                                                                             |                                                                                                                            | 0.69%                                                                                                       |
| Owner HHs                                                                                                                                                                                             |                                                                                                                          | 0.31%                                                                                                |                                                                                                                            | 0.61%                                                                                                             |                                                                                                                            | 0.70%                                                                                                       |
| Median Household Income                                                                                                                                                                               |                                                                                                                          | 3.04%                                                                                                |                                                                                                                            | 3.36%                                                                                                             |                                                                                                                            | 2.66%                                                                                                       |
|                                                                                                                                                                                                       |                                                                                                                          |                                                                                                      | 20                                                                                                                         | 15                                                                                                                | 20                                                                                                                         | 20                                                                                                          |
| Households by Income                                                                                                                                                                                  |                                                                                                                          |                                                                                                      | Number                                                                                                                     | Percent                                                                                                           | Number                                                                                                                     | Percent                                                                                                     |
| <\$15,000                                                                                                                                                                                             |                                                                                                                          |                                                                                                      | 1,962                                                                                                                      | 14.2%                                                                                                             | 1,931                                                                                                                      | 13.6%                                                                                                       |
| \$15,000 - \$24,999                                                                                                                                                                                   |                                                                                                                          |                                                                                                      | 1,527                                                                                                                      | 11.1%                                                                                                             | 1,174                                                                                                                      | 8.3%                                                                                                        |
| \$25,000 - \$34,999                                                                                                                                                                                   |                                                                                                                          |                                                                                                      | 1,502                                                                                                                      | 10.9%                                                                                                             | 1,254                                                                                                                      | 8.8%                                                                                                        |
| \$35,000 - \$49,999                                                                                                                                                                                   |                                                                                                                          |                                                                                                      | 1,950                                                                                                                      | 14.1%                                                                                                             | 1,873                                                                                                                      | 13.2%                                                                                                       |
| \$50,000 - \$74,999                                                                                                                                                                                   |                                                                                                                          |                                                                                                      | 2,211                                                                                                                      | 16.0%                                                                                                             | 2,233                                                                                                                      | 15.7%                                                                                                       |
| \$75,000 - \$99,999                                                                                                                                                                                   |                                                                                                                          |                                                                                                      | 1,674                                                                                                                      | 12.1%                                                                                                             | 2,189                                                                                                                      | 15.4%                                                                                                       |
| \$100,000 - \$149,999                                                                                                                                                                                 |                                                                                                                          |                                                                                                      | 1,986                                                                                                                      | 14.4%                                                                                                             | 2,184                                                                                                                      | 15.4%                                                                                                       |
| \$150,000 - \$199,999                                                                                                                                                                                 |                                                                                                                          |                                                                                                      | 694                                                                                                                        | 5.0%                                                                                                              | 986                                                                                                                        | 6.9%                                                                                                        |
| \$200,000+                                                                                                                                                                                            |                                                                                                                          |                                                                                                      | 308                                                                                                                        | 2.2%                                                                                                              | 380                                                                                                                        | 2.7%                                                                                                        |
| Median Household Income                                                                                                                                                                               |                                                                                                                          |                                                                                                      | \$49,649                                                                                                                   |                                                                                                                   | \$57,662                                                                                                                   |                                                                                                             |
| Average Household Income                                                                                                                                                                              |                                                                                                                          |                                                                                                      | \$65,699                                                                                                                   |                                                                                                                   | \$74,705                                                                                                                   |                                                                                                             |
| Per Capita Income                                                                                                                                                                                     |                                                                                                                          |                                                                                                      | \$21,827                                                                                                                   |                                                                                                                   | \$24,704                                                                                                                   |                                                                                                             |
|                                                                                                                                                                                                       | Census 20                                                                                                                | 10                                                                                                   | 20                                                                                                                         | 15                                                                                                                | 20                                                                                                                         | 20                                                                                                          |
| Population by Age                                                                                                                                                                                     | Number                                                                                                                   | Percent                                                                                              | Number                                                                                                                     | Percent                                                                                                           | Number                                                                                                                     | Percent                                                                                                     |
| 0 - 4                                                                                                                                                                                                 | 2,837                                                                                                                    | 6.9%                                                                                                 | 2,846                                                                                                                      | 6.8%                                                                                                              | 2,932                                                                                                                      | 6.8%                                                                                                        |
| 5 - 9                                                                                                                                                                                                 | 3,033                                                                                                                    | 7.4%                                                                                                 | 2,896                                                                                                                      | 6.9%                                                                                                              | 2,964                                                                                                                      | 6.8%                                                                                                        |
| 10 - 14                                                                                                                                                                                               | 3,480                                                                                                                    | 8.5%                                                                                                 | 3,184                                                                                                                      | 7.6%                                                                                                              | 3,207                                                                                                                      | 7.4%                                                                                                        |
| 15 - 19                                                                                                                                                                                               | 3,760                                                                                                                    | 9.2%                                                                                                 | 3,277                                                                                                                      | 7.8%                                                                                                              | 3,093                                                                                                                      | 7.1%                                                                                                        |
| 20 - 24                                                                                                                                                                                               | 2,660                                                                                                                    | 6.5%                                                                                                 | 3,149                                                                                                                      | 7.5%                                                                                                              | 2,550                                                                                                                      | 5.9%                                                                                                        |
| 25 - 34                                                                                                                                                                                               | 4,496                                                                                                                    | 11.0%                                                                                                | 5,229                                                                                                                      | 12.5%                                                                                                             | 5,983                                                                                                                      | 13.8%                                                                                                       |
|                                                                                                                                                                                                       |                                                                                                                          |                                                                                                      |                                                                                                                            | 10 500                                                                                                            |                                                                                                                            | 11 604                                                                                                      |
| 35 - 44                                                                                                                                                                                               | 4,664                                                                                                                    | 11.4%                                                                                                | 4,405                                                                                                                      | 10.5%                                                                                                             | 5,014                                                                                                                      | 11.6%                                                                                                       |
| 45 - 54                                                                                                                                                                                               | 5,824                                                                                                                    | 14.2%                                                                                                | 4,405<br>5,353                                                                                                             | 12.8%                                                                                                             | 5,014<br>4,720                                                                                                             | 10.9%                                                                                                       |
| 45 - 54<br>55 - 64                                                                                                                                                                                    | 5,824<br>4,686                                                                                                           | 14.2%<br>11.5%                                                                                       | 4,405<br>5,353<br>5,229                                                                                                    | 12.8%<br>12.5%                                                                                                    | 5,014<br>4,720<br>5,427                                                                                                    | 10.9%<br>12.5%                                                                                              |
| 45 - 54<br>55 - 64<br>65 - 74                                                                                                                                                                         | 5,824<br>4,686<br>3,086                                                                                                  | 14.2%<br>11.5%<br>7.5%                                                                               | 4,405<br>5,353<br>5,229<br>3,753                                                                                           | 12.8%<br>12.5%<br>8.9%                                                                                            | 5,014<br>4,720<br>5,427<br>4,423                                                                                           | 10.9%<br>12.5%<br>10.2%                                                                                     |
| 45 - 54<br>55 - 64<br>65 - 74<br>75 - 84                                                                                                                                                              | 5,824<br>4,686<br>3,086<br>1,732                                                                                         | 14.2%<br>11.5%<br>7.5%<br>4.2%                                                                       | 4,405<br>5,353<br>5,229<br>3,753<br>1,926                                                                                  | 12.8%<br>12.5%<br>8.9%<br>4.6%                                                                                    | 5,014<br>4,720<br>5,427<br>4,423<br>2,195                                                                                  | 10.9%<br>12.5%<br>10.2%<br>5.1%                                                                             |
| 45 - 54<br>55 - 64<br>65 - 74                                                                                                                                                                         | 5,824<br>4,686<br>3,086<br>1,732<br>617                                                                                  | 14.2%<br>11.5%<br>7.5%<br>4.2%<br>1.5%                                                               | 4,405<br>5,353<br>5,229<br>3,753<br>1,926<br>714                                                                           | 12.8%<br>12.5%<br>8.9%<br>4.6%<br>1.7%                                                                            | 5,014<br>4,720<br>5,427<br>4,423<br>2,195<br>819                                                                           | 10.9%<br>12.5%<br>10.2%<br>5.1%<br>1.9%                                                                     |
| 45 - 54<br>55 - 64<br>65 - 74<br>75 - 84<br>85+                                                                                                                                                       | 5,824<br>4,686<br>3,086<br>1,732<br>617<br><b>Census 20</b>                                                              | 14.2%<br>11.5%<br>7.5%<br>4.2%<br>1.5%                                                               | 4,405<br>5,353<br>5,229<br>3,753<br>1,926<br>714<br><b>20</b>                                                              | 12.8%<br>12.5%<br>8.9%<br>4.6%<br>1.7%<br><b>15</b>                                                               | 5,014<br>4,720<br>5,427<br>4,423<br>2,195<br>819<br><b>20</b>                                                              | 10.9%<br>12.5%<br>10.2%<br>5.1%<br>1.9%<br>20                                                               |
| 45 - 54<br>55 - 64<br>65 - 74<br>75 - 84<br>85+<br><b>Race and Ethnicity</b>                                                                                                                          | 5,824<br>4,686<br>3,086<br>1,732<br>617<br><b>Census 20</b><br>Number                                                    | 14.2%<br>11.5%<br>7.5%<br>4.2%<br>1.5%<br>Percent                                                    | 4,405<br>5,353<br>5,229<br>3,753<br>1,926<br>714<br><b>20</b><br>Number                                                    | 12.8%<br>12.5%<br>8.9%<br>4.6%<br>1.7%<br><b>15</b><br>Percent                                                    | 5,014<br>4,720<br>5,427<br>4,423<br>2,195<br>819<br><b>20</b><br>Number                                                    | 10.9%<br>12.5%<br>10.2%<br>5.1%<br>1.9%<br>20<br>Percent                                                    |
| 45 - 54<br>55 - 64<br>65 - 74<br>75 - 84<br>85+<br><b>Race and Ethnicity</b><br>White Alone                                                                                                           | 5,824<br>4,686<br>3,086<br>1,732<br>617<br><b>Census 20</b><br>Number<br>27,677                                          | 14.2%<br>11.5%<br>7.5%<br>4.2%<br>1.5%<br>Percent<br>67.7%                                           | 4,405<br>5,353<br>5,229<br>3,753<br>1,926<br>714<br><b>20</b><br>Number<br>27,263                                          | 12.8%<br>12.5%<br>8.9%<br>4.6%<br>1.7%<br><b>15</b><br>Percent<br>65.0%                                           | 5,014<br>4,720<br>5,427<br>4,423<br>2,195<br>819<br><b>20</b><br>Number<br>27,092                                          | 10.9%<br>12.5%<br>10.2%<br>5.1%<br>1.9%<br>20<br>Percent<br>62.5%                                           |
| 45 - 54<br>55 - 64<br>65 - 74<br>75 - 84<br>85+<br><b>Race and Ethnicity</b>                                                                                                                          | 5,824<br>4,686<br>3,086<br>1,732<br>617<br><b>Census 20</b><br>Number                                                    | 14.2%<br>11.5%<br>7.5%<br>4.2%<br>1.5%<br>Percent<br>67.7%<br>10.1%                                  | 4,405<br>5,353<br>5,229<br>3,753<br>1,926<br>714<br><b>20</b><br>Number                                                    | 12.8%<br>12.5%<br>8.9%<br>4.6%<br>1.7%<br><b>15</b><br>Percent<br>65.0%<br>10.2%                                  | 5,014<br>4,720<br>5,427<br>4,423<br>2,195<br>819<br><b>20</b><br>Number                                                    | 10.9%<br>12.5%<br>10.2%<br>5.1%<br>1.9%<br>20<br>Percent<br>62.5%<br>10.3%                                  |
| 45 - 54<br>55 - 64<br>65 - 74<br>75 - 84<br>85+<br><b>Race and Ethnicity</b><br>White Alone<br>Black Alone                                                                                            | 5,824<br>4,686<br>3,086<br>1,732<br>617<br><b>Census 20</b><br>Number<br>27,677<br>4,117<br>482                          | 14.2%<br>11.5%<br>7.5%<br>4.2%<br>1.5%<br>910<br>Percent<br>67.7%<br>10.1%<br>1.2%                   | 4,405<br>5,353<br>5,229<br>3,753<br>1,926<br>714<br><b>20</b><br>Number<br>27,263<br>4,292<br>510                          | 12.8%<br>12.5%<br>8.9%<br>4.6%<br>1.7%<br><b>15</b><br>Percent<br>65.0%<br>10.2%<br>1.2%                          | 5,014<br>4,720<br>5,427<br>4,423<br>2,195<br>819<br><b>20</b><br>Number<br>27,092<br>4,476<br>536                          | 10.9%<br>12.5%<br>10.2%<br>5.1%<br>1.9%<br>20<br>Percent<br>62.5%<br>10.3%<br>1.2%                          |
| 45 - 54<br>55 - 64<br>65 - 74<br>75 - 84<br>85+<br><b>Race and Ethnicity</b><br>White Alone<br>Black Alone<br>American Indian Alone                                                                   | 5,824<br>4,686<br>3,086<br>1,732<br>617<br><b>Census 20</b><br>Number<br>27,677<br>4,117                                 | 14.2%<br>11.5%<br>7.5%<br>4.2%<br>1.5%<br>Percent<br>67.7%<br>10.1%                                  | 4,405<br>5,353<br>5,229<br>3,753<br>1,926<br>714<br><b>20</b><br>Number<br>27,263<br>4,292                                 | 12.8%<br>12.5%<br>8.9%<br>4.6%<br>1.7%<br><b>15</b><br>Percent<br>65.0%<br>10.2%                                  | 5,014<br>4,720<br>5,427<br>4,423<br>2,195<br>819<br><b>20</b><br>Number<br>27,092<br>4,476                                 | 10.9%<br>12.5%<br>10.2%<br>5.1%<br>1.9%<br>20<br>Percent<br>62.5%<br>10.3%                                  |
| 45 - 54<br>55 - 64<br>65 - 74<br>75 - 84<br>85+<br><b>Race and Ethnicity</b><br>White Alone<br>Black Alone<br>American Indian Alone<br>Asian Alone                                                    | 5,824<br>4,686<br>3,086<br>1,732<br>617<br><b>Census 20</b><br>Number<br>27,677<br>4,117<br>482<br>1,150                 | 14.2%<br>11.5%<br>7.5%<br>4.2%<br>1.5%<br>910<br>Percent<br>67.7%<br>10.1%<br>1.2%<br>2.8%           | 4,405<br>5,353<br>5,229<br>3,753<br>1,926<br>714<br><b>20</b><br>Number<br>27,263<br>4,292<br>510<br>1,315                 | 12.8%<br>12.5%<br>8.9%<br>4.6%<br>1.7%<br><b>15</b><br>Percent<br>65.0%<br>10.2%<br>1.2%<br>3.1%                  | 5,014<br>4,720<br>5,427<br>4,423<br>2,195<br>819<br><b>20</b><br>Number<br>27,092<br>4,476<br>536<br>1,527                 | 10.9%<br>12.5%<br>10.2%<br>5.1%<br>1.9%<br>20<br>Percent<br>62.5%<br>10.3%<br>1.2%<br>3.5%                  |
| 45 - 54<br>55 - 64<br>65 - 74<br>75 - 84<br>85+<br><b>Race and Ethnicity</b><br>White Alone<br>Black Alone<br>American Indian Alone<br>Asian Alone<br>Pacific Islander Alone                          | 5,824<br>4,686<br>3,086<br>1,732<br>617<br><b>Census 20</b><br>Number<br>27,677<br>4,117<br>482<br>1,150<br>176          | 14.2%<br>11.5%<br>7.5%<br>4.2%<br>1.5%<br>Percent<br>67.7%<br>10.1%<br>1.2%<br>2.8%<br>0.4%          | 4,405<br>5,353<br>5,229<br>3,753<br>1,926<br>714<br><b>20</b><br>Number<br>27,263<br>4,292<br>510<br>1,315<br>192          | 12.8%<br>12.5%<br>8.9%<br>4.6%<br>1.7%<br><b>15</b><br>Percent<br>65.0%<br>10.2%<br>1.2%<br>3.1%<br>0.5%          | 5,014<br>4,720<br>5,427<br>4,423<br>2,195<br>819<br><b>20</b><br>Number<br>27,092<br>4,476<br>536<br>1,527<br>212          | 10.9%<br>12.5%<br>10.2%<br>5.1%<br>1.9%<br>20<br>Percent<br>62.5%<br>10.3%<br>1.2%<br>3.5%<br>0.5%          |
| 45 - 54<br>55 - 64<br>65 - 74<br>75 - 84<br>85+<br><b>Race and Ethnicity</b><br>White Alone<br>Black Alone<br>American Indian Alone<br>Asian Alone<br>Pacific Islander Alone<br>Some Other Race Alone | 5,824<br>4,686<br>3,086<br>1,732<br>617<br><b>Census 20</b><br>Number<br>27,677<br>4,117<br>482<br>1,150<br>176<br>5,028 | 14.2%<br>11.5%<br>7.5%<br>4.2%<br>1.5%<br>Percent<br>67.7%<br>10.1%<br>1.2%<br>2.8%<br>0.4%<br>12.3% | 4,405<br>5,353<br>5,229<br>3,753<br>1,926<br>714<br><b>20</b><br>Number<br>27,263<br>4,292<br>510<br>1,315<br>192<br>5,830 | 12.8%<br>12.5%<br>8.9%<br>4.6%<br>1.7%<br><b>15</b><br>Percent<br>65.0%<br>10.2%<br>1.2%<br>3.1%<br>0.5%<br>13.9% | 5,014<br>4,720<br>5,427<br>4,423<br>2,195<br>819<br><b>20</b><br>Number<br>27,092<br>4,476<br>536<br>1,527<br>212<br>6,643 | 10.9%<br>12.5%<br>10.2%<br>5.1%<br>1.9%<br>20<br>Percent<br>62.5%<br>10.3%<br>1.2%<br>3.5%<br>0.5%<br>15.3% |

Source: U.S. Census Bureau, Census 2010 Summary File 1. Esri forecasts for 2015 and 2020.

20440 US Highway 18, Apple Valley, California, 92307 Ring: 3 mile radius

#### Trends 2015-2020