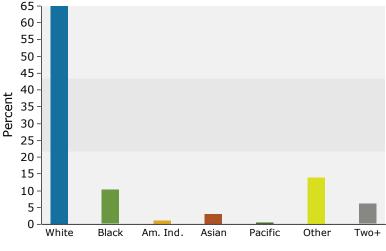

20440 US Highway 18, Apple Valley, California, 92307 Ring: 3 mile radius Apple Valley Demographics Latitude: 34.52379 Longitude: -117.21694

| Cummon/                                                                                                                                                                                               | Cor                                                                                                                      | nsus 2010                                                                                            |                                                                                                                            | 2015                                                                                                              |                                                                                                                            | 2020                                                                                                        |
|-------------------------------------------------------------------------------------------------------------------------------------------------------------------------------------------------------|--------------------------------------------------------------------------------------------------------------------------|------------------------------------------------------------------------------------------------------|----------------------------------------------------------------------------------------------------------------------------|-------------------------------------------------------------------------------------------------------------------|----------------------------------------------------------------------------------------------------------------------------|-------------------------------------------------------------------------------------------------------------|
| Summary<br>Population                                                                                                                                                                                 | Cei                                                                                                                      | 40,873                                                                                               |                                                                                                                            | 41,960                                                                                                            |                                                                                                                            | 43,326                                                                                                      |
| Households                                                                                                                                                                                            |                                                                                                                          | 13,485                                                                                               |                                                                                                                            | 13,814                                                                                                            |                                                                                                                            | 14,204                                                                                                      |
| Families                                                                                                                                                                                              |                                                                                                                          | 10,462                                                                                               |                                                                                                                            | 10,722                                                                                                            |                                                                                                                            | 11,031                                                                                                      |
| Average Household Size                                                                                                                                                                                |                                                                                                                          | 3.02                                                                                                 |                                                                                                                            | 3.03                                                                                                              |                                                                                                                            | 3.04                                                                                                        |
| Owner Occupied Housing Units                                                                                                                                                                          |                                                                                                                          | 9,138                                                                                                |                                                                                                                            | 9,000                                                                                                             |                                                                                                                            | 9,142                                                                                                       |
| Renter Occupied Housing Units                                                                                                                                                                         |                                                                                                                          | 4,347                                                                                                |                                                                                                                            | 4,814                                                                                                             |                                                                                                                            | 5,062                                                                                                       |
| Median Age                                                                                                                                                                                            |                                                                                                                          | 35.4                                                                                                 |                                                                                                                            | 35.9                                                                                                              |                                                                                                                            | 36.8                                                                                                        |
| Trends: 2015 - 2020 Annual Rate                                                                                                                                                                       |                                                                                                                          | Area                                                                                                 |                                                                                                                            | State                                                                                                             |                                                                                                                            | National                                                                                                    |
| Population                                                                                                                                                                                            |                                                                                                                          | 0.64%                                                                                                |                                                                                                                            | 0.73%                                                                                                             |                                                                                                                            | 0.75%                                                                                                       |
| Households                                                                                                                                                                                            |                                                                                                                          | 0.56%                                                                                                |                                                                                                                            | 0.74%                                                                                                             |                                                                                                                            | 0.77%                                                                                                       |
| Families                                                                                                                                                                                              |                                                                                                                          | 0.57%                                                                                                |                                                                                                                            | 0.76%                                                                                                             |                                                                                                                            | 0.69%                                                                                                       |
| Owner HHs                                                                                                                                                                                             |                                                                                                                          | 0.31%                                                                                                |                                                                                                                            | 0.61%                                                                                                             |                                                                                                                            | 0.70%                                                                                                       |
| Median Household Income                                                                                                                                                                               |                                                                                                                          | 3.04%                                                                                                |                                                                                                                            | 3.36%                                                                                                             |                                                                                                                            | 2.66%                                                                                                       |
|                                                                                                                                                                                                       |                                                                                                                          |                                                                                                      | 20                                                                                                                         | 15                                                                                                                | 20                                                                                                                         | 20                                                                                                          |
| Households by Income                                                                                                                                                                                  |                                                                                                                          |                                                                                                      | Number                                                                                                                     | Percent                                                                                                           | Number                                                                                                                     | Percent                                                                                                     |
| <\$15,000                                                                                                                                                                                             |                                                                                                                          |                                                                                                      | 1,962                                                                                                                      | 14.2%                                                                                                             | 1,931                                                                                                                      | 13.6%                                                                                                       |
| \$15,000 - \$24,999                                                                                                                                                                                   |                                                                                                                          |                                                                                                      | 1,527                                                                                                                      | 11.1%                                                                                                             | 1,174                                                                                                                      | 8.3%                                                                                                        |
| \$25,000 - \$34,999                                                                                                                                                                                   |                                                                                                                          |                                                                                                      | 1,502                                                                                                                      | 10.9%                                                                                                             | 1,254                                                                                                                      | 8.8%                                                                                                        |
| \$35,000 - \$49,999                                                                                                                                                                                   |                                                                                                                          |                                                                                                      | 1,950                                                                                                                      | 14.1%                                                                                                             | 1,873                                                                                                                      | 13.2%                                                                                                       |
| \$50,000 - \$74,999                                                                                                                                                                                   |                                                                                                                          |                                                                                                      | 2,211                                                                                                                      | 16.0%                                                                                                             | 2,233                                                                                                                      | 15.7%                                                                                                       |
| \$75,000 - \$99,999                                                                                                                                                                                   |                                                                                                                          |                                                                                                      | 1,674                                                                                                                      | 12.1%                                                                                                             | 2,189                                                                                                                      | 15.4%                                                                                                       |
| \$100,000 - \$149,999                                                                                                                                                                                 |                                                                                                                          |                                                                                                      | 1,986                                                                                                                      | 14.4%                                                                                                             | 2,184                                                                                                                      | 15.4%                                                                                                       |
| \$150,000 - \$199,999                                                                                                                                                                                 |                                                                                                                          |                                                                                                      | 694                                                                                                                        | 5.0%                                                                                                              | 986                                                                                                                        | 6.9%                                                                                                        |
| \$200,000+                                                                                                                                                                                            |                                                                                                                          |                                                                                                      | 308                                                                                                                        | 2.2%                                                                                                              | 380                                                                                                                        | 2.7%                                                                                                        |
| Median Household Income                                                                                                                                                                               |                                                                                                                          |                                                                                                      | \$49,649                                                                                                                   |                                                                                                                   | \$57,662                                                                                                                   |                                                                                                             |
| Average Household Income                                                                                                                                                                              |                                                                                                                          |                                                                                                      | \$65,699                                                                                                                   |                                                                                                                   | \$74,705                                                                                                                   |                                                                                                             |
| Per Capita Income                                                                                                                                                                                     |                                                                                                                          |                                                                                                      | \$21,827                                                                                                                   |                                                                                                                   | \$24,704                                                                                                                   |                                                                                                             |
|                                                                                                                                                                                                       | Census 20                                                                                                                | 10                                                                                                   | 20                                                                                                                         | 15                                                                                                                | 20                                                                                                                         | 20                                                                                                          |
| Population by Age                                                                                                                                                                                     | Number                                                                                                                   | Percent                                                                                              | Number                                                                                                                     | Percent                                                                                                           | Number                                                                                                                     | Percent                                                                                                     |
| 0 - 4                                                                                                                                                                                                 | 2,837                                                                                                                    | 6.9%                                                                                                 | 2,846                                                                                                                      | 6.8%                                                                                                              | 2,932                                                                                                                      | 6.8%                                                                                                        |
| 5 - 9                                                                                                                                                                                                 | 3,033                                                                                                                    | 7.4%                                                                                                 | 2,896                                                                                                                      | 6.9%                                                                                                              | 2,964                                                                                                                      | 6.8%                                                                                                        |
| 10 - 14                                                                                                                                                                                               | 3,480                                                                                                                    | 8.5%                                                                                                 | 3,184                                                                                                                      | 7.6%                                                                                                              | 3,207                                                                                                                      | 7.4%                                                                                                        |
| 15 - 19                                                                                                                                                                                               | 3,760                                                                                                                    | 9.2%                                                                                                 | 3,277                                                                                                                      | 7.8%                                                                                                              | 3,093                                                                                                                      | 7.1%                                                                                                        |
| 20 - 24                                                                                                                                                                                               | 2,660                                                                                                                    | 6.5%                                                                                                 | 3,149                                                                                                                      | 7.5%                                                                                                              | 2,550                                                                                                                      | 5.9%                                                                                                        |
| 25 - 34                                                                                                                                                                                               | 4,496                                                                                                                    | 11.0%                                                                                                | 5,229                                                                                                                      | 12.5%                                                                                                             | 5,983                                                                                                                      | 13.8%                                                                                                       |
|                                                                                                                                                                                                       |                                                                                                                          |                                                                                                      |                                                                                                                            | 10 500                                                                                                            |                                                                                                                            | 11 604                                                                                                      |
| 35 - 44                                                                                                                                                                                               | 4,664                                                                                                                    | 11.4%                                                                                                | 4,405                                                                                                                      | 10.5%                                                                                                             | 5,014                                                                                                                      | 11.6%                                                                                                       |
| 45 - 54                                                                                                                                                                                               | 5,824                                                                                                                    | 14.2%                                                                                                | 4,405<br>5,353                                                                                                             | 12.8%                                                                                                             | 5,014<br>4,720                                                                                                             | 10.9%                                                                                                       |
| 45 - 54<br>55 - 64                                                                                                                                                                                    | 5,824<br>4,686                                                                                                           | 14.2%<br>11.5%                                                                                       | 4,405<br>5,353<br>5,229                                                                                                    | 12.8%<br>12.5%                                                                                                    | 5,014<br>4,720<br>5,427                                                                                                    | 10.9%<br>12.5%                                                                                              |
| 45 - 54<br>55 - 64<br>65 - 74                                                                                                                                                                         | 5,824<br>4,686<br>3,086                                                                                                  | 14.2%<br>11.5%<br>7.5%                                                                               | 4,405<br>5,353<br>5,229<br>3,753                                                                                           | 12.8%<br>12.5%<br>8.9%                                                                                            | 5,014<br>4,720<br>5,427<br>4,423                                                                                           | 10.9%<br>12.5%<br>10.2%                                                                                     |
| 45 - 54<br>55 - 64<br>65 - 74<br>75 - 84                                                                                                                                                              | 5,824<br>4,686<br>3,086<br>1,732                                                                                         | 14.2%<br>11.5%<br>7.5%<br>4.2%                                                                       | 4,405<br>5,353<br>5,229<br>3,753<br>1,926                                                                                  | 12.8%<br>12.5%<br>8.9%<br>4.6%                                                                                    | 5,014<br>4,720<br>5,427<br>4,423<br>2,195                                                                                  | 10.9%<br>12.5%<br>10.2%<br>5.1%                                                                             |
| 45 - 54<br>55 - 64<br>65 - 74                                                                                                                                                                         | 5,824<br>4,686<br>3,086<br>1,732<br>617                                                                                  | 14.2%<br>11.5%<br>7.5%<br>4.2%<br>1.5%                                                               | 4,405<br>5,353<br>5,229<br>3,753<br>1,926<br>714                                                                           | 12.8%<br>12.5%<br>8.9%<br>4.6%<br>1.7%                                                                            | 5,014<br>4,720<br>5,427<br>4,423<br>2,195<br>819                                                                           | 10.9%<br>12.5%<br>10.2%<br>5.1%<br>1.9%                                                                     |
| 45 - 54<br>55 - 64<br>65 - 74<br>75 - 84<br>85+                                                                                                                                                       | 5,824<br>4,686<br>3,086<br>1,732<br>617<br><b>Census 20</b>                                                              | 14.2%<br>11.5%<br>7.5%<br>4.2%<br>1.5%                                                               | 4,405<br>5,353<br>5,229<br>3,753<br>1,926<br>714<br><b>20</b>                                                              | 12.8%<br>12.5%<br>8.9%<br>4.6%<br>1.7%<br><b>15</b>                                                               | 5,014<br>4,720<br>5,427<br>4,423<br>2,195<br>819<br><b>20</b>                                                              | 10.9%<br>12.5%<br>10.2%<br>5.1%<br>1.9%<br>20                                                               |
| 45 - 54<br>55 - 64<br>65 - 74<br>75 - 84<br>85+<br><b>Race and Ethnicity</b>                                                                                                                          | 5,824<br>4,686<br>3,086<br>1,732<br>617<br><b>Census 20</b><br>Number                                                    | 14.2%<br>11.5%<br>7.5%<br>4.2%<br>1.5%<br>Percent                                                    | 4,405<br>5,353<br>5,229<br>3,753<br>1,926<br>714<br><b>20</b><br>Number                                                    | 12.8%<br>12.5%<br>8.9%<br>4.6%<br>1.7%<br><b>15</b><br>Percent                                                    | 5,014<br>4,720<br>5,427<br>4,423<br>2,195<br>819<br><b>20</b><br>Number                                                    | 10.9%<br>12.5%<br>10.2%<br>5.1%<br>1.9%<br>20<br>Percent                                                    |
| 45 - 54<br>55 - 64<br>65 - 74<br>75 - 84<br>85+<br><b>Race and Ethnicity</b><br>White Alone                                                                                                           | 5,824<br>4,686<br>3,086<br>1,732<br>617<br><b>Census 20</b><br>Number<br>27,677                                          | 14.2%<br>11.5%<br>7.5%<br>4.2%<br>1.5%<br>Percent<br>67.7%                                           | 4,405<br>5,353<br>5,229<br>3,753<br>1,926<br>714<br><b>20</b><br>Number<br>27,263                                          | 12.8%<br>12.5%<br>8.9%<br>4.6%<br>1.7%<br><b>15</b><br>Percent<br>65.0%                                           | 5,014<br>4,720<br>5,427<br>4,423<br>2,195<br>819<br><b>20</b><br>Number<br>27,092                                          | 10.9%<br>12.5%<br>10.2%<br>5.1%<br>1.9%<br>20<br>Percent<br>62.5%                                           |
| 45 - 54<br>55 - 64<br>65 - 74<br>75 - 84<br>85+<br><b>Race and Ethnicity</b>                                                                                                                          | 5,824<br>4,686<br>3,086<br>1,732<br>617<br><b>Census 20</b><br>Number                                                    | 14.2%<br>11.5%<br>7.5%<br>4.2%<br>1.5%<br>Percent<br>67.7%<br>10.1%                                  | 4,405<br>5,353<br>5,229<br>3,753<br>1,926<br>714<br><b>20</b><br>Number                                                    | 12.8%<br>12.5%<br>8.9%<br>4.6%<br>1.7%<br><b>15</b><br>Percent<br>65.0%<br>10.2%                                  | 5,014<br>4,720<br>5,427<br>4,423<br>2,195<br>819<br><b>20</b><br>Number                                                    | 10.9%<br>12.5%<br>10.2%<br>5.1%<br>1.9%<br>20<br>Percent<br>62.5%<br>10.3%                                  |
| 45 - 54<br>55 - 64<br>65 - 74<br>75 - 84<br>85+<br><b>Race and Ethnicity</b><br>White Alone<br>Black Alone                                                                                            | 5,824<br>4,686<br>3,086<br>1,732<br>617<br><b>Census 20</b><br>Number<br>27,677<br>4,117<br>482                          | 14.2%<br>11.5%<br>7.5%<br>4.2%<br>1.5%<br>910<br>Percent<br>67.7%<br>10.1%<br>1.2%                   | 4,405<br>5,353<br>5,229<br>3,753<br>1,926<br>714<br><b>20</b><br>Number<br>27,263<br>4,292<br>510                          | 12.8%<br>12.5%<br>8.9%<br>4.6%<br>1.7%<br><b>15</b><br>Percent<br>65.0%<br>10.2%<br>1.2%                          | 5,014<br>4,720<br>5,427<br>4,423<br>2,195<br>819<br><b>20</b><br>Number<br>27,092<br>4,476<br>536                          | 10.9%<br>12.5%<br>10.2%<br>5.1%<br>1.9%<br>20<br>Percent<br>62.5%<br>10.3%<br>1.2%                          |
| 45 - 54<br>55 - 64<br>65 - 74<br>75 - 84<br>85+<br><b>Race and Ethnicity</b><br>White Alone<br>Black Alone<br>American Indian Alone                                                                   | 5,824<br>4,686<br>3,086<br>1,732<br>617<br><b>Census 20</b><br>Number<br>27,677<br>4,117                                 | 14.2%<br>11.5%<br>7.5%<br>4.2%<br>1.5%<br>Percent<br>67.7%<br>10.1%                                  | 4,405<br>5,353<br>5,229<br>3,753<br>1,926<br>714<br><b>20</b><br>Number<br>27,263<br>4,292                                 | 12.8%<br>12.5%<br>8.9%<br>4.6%<br>1.7%<br><b>15</b><br>Percent<br>65.0%<br>10.2%                                  | 5,014<br>4,720<br>5,427<br>4,423<br>2,195<br>819<br><b>20</b><br>Number<br>27,092<br>4,476                                 | 10.9%<br>12.5%<br>10.2%<br>5.1%<br>1.9%<br>20<br>Percent<br>62.5%<br>10.3%                                  |
| 45 - 54<br>55 - 64<br>65 - 74<br>75 - 84<br>85+<br><b>Race and Ethnicity</b><br>White Alone<br>Black Alone<br>American Indian Alone<br>Asian Alone                                                    | 5,824<br>4,686<br>3,086<br>1,732<br>617<br><b>Census 20</b><br>Number<br>27,677<br>4,117<br>482<br>1,150                 | 14.2%<br>11.5%<br>7.5%<br>4.2%<br>1.5%<br>910<br>Percent<br>67.7%<br>10.1%<br>1.2%<br>2.8%           | 4,405<br>5,353<br>5,229<br>3,753<br>1,926<br>714<br><b>20</b><br>Number<br>27,263<br>4,292<br>510<br>1,315                 | 12.8%<br>12.5%<br>8.9%<br>4.6%<br>1.7%<br><b>15</b><br>Percent<br>65.0%<br>10.2%<br>1.2%<br>3.1%                  | 5,014<br>4,720<br>5,427<br>4,423<br>2,195<br>819<br><b>20</b><br>Number<br>27,092<br>4,476<br>536<br>1,527                 | 10.9%<br>12.5%<br>10.2%<br>5.1%<br>1.9%<br>20<br>Percent<br>62.5%<br>10.3%<br>1.2%<br>3.5%                  |
| 45 - 54<br>55 - 64<br>65 - 74<br>75 - 84<br>85+<br><b>Race and Ethnicity</b><br>White Alone<br>Black Alone<br>American Indian Alone<br>Asian Alone<br>Pacific Islander Alone                          | 5,824<br>4,686<br>3,086<br>1,732<br>617<br><b>Census 20</b><br>Number<br>27,677<br>4,117<br>482<br>1,150<br>176          | 14.2%<br>11.5%<br>7.5%<br>4.2%<br>1.5%<br>Percent<br>67.7%<br>10.1%<br>1.2%<br>2.8%<br>0.4%          | 4,405<br>5,353<br>5,229<br>3,753<br>1,926<br>714<br><b>20</b><br>Number<br>27,263<br>4,292<br>510<br>1,315<br>192          | 12.8%<br>12.5%<br>8.9%<br>4.6%<br>1.7%<br><b>15</b><br>Percent<br>65.0%<br>10.2%<br>1.2%<br>3.1%<br>0.5%          | 5,014<br>4,720<br>5,427<br>4,423<br>2,195<br>819<br><b>20</b><br>Number<br>27,092<br>4,476<br>536<br>1,527<br>212          | 10.9%<br>12.5%<br>10.2%<br>5.1%<br>1.9%<br>20<br>Percent<br>62.5%<br>10.3%<br>1.2%<br>3.5%<br>0.5%          |
| 45 - 54<br>55 - 64<br>65 - 74<br>75 - 84<br>85+<br><b>Race and Ethnicity</b><br>White Alone<br>Black Alone<br>American Indian Alone<br>Asian Alone<br>Pacific Islander Alone<br>Some Other Race Alone | 5,824<br>4,686<br>3,086<br>1,732<br>617<br><b>Census 20</b><br>Number<br>27,677<br>4,117<br>482<br>1,150<br>176<br>5,028 | 14.2%<br>11.5%<br>7.5%<br>4.2%<br>1.5%<br>Percent<br>67.7%<br>10.1%<br>1.2%<br>2.8%<br>0.4%<br>12.3% | 4,405<br>5,353<br>5,229<br>3,753<br>1,926<br>714<br><b>20</b><br>Number<br>27,263<br>4,292<br>510<br>1,315<br>192<br>5,830 | 12.8%<br>12.5%<br>8.9%<br>4.6%<br>1.7%<br><b>15</b><br>Percent<br>65.0%<br>10.2%<br>1.2%<br>3.1%<br>0.5%<br>13.9% | 5,014<br>4,720<br>5,427<br>4,423<br>2,195<br>819<br><b>20</b><br>Number<br>27,092<br>4,476<br>536<br>1,527<br>212<br>6,643 | 10.9%<br>12.5%<br>10.2%<br>5.1%<br>1.9%<br>20<br>Percent<br>62.5%<br>10.3%<br>1.2%<br>3.5%<br>0.5%<br>15.3% |

Source: U.S. Census Bureau, Census 2010 Summary File 1. Esri forecasts for 2015 and 2020.

20440 US Highway 18, Apple Valley, California, 92307 Ring: 3 mile radius

### 2015 Household Income

2015 Population by Race

2015 Percent Hispanic Origin: 32.9%

20440 US Highway 18, Apple Valley, California, 92307 Ring: 5 mile radius Apple Valley Demographics Latitude: 34.52379 Longitude: -117.21694