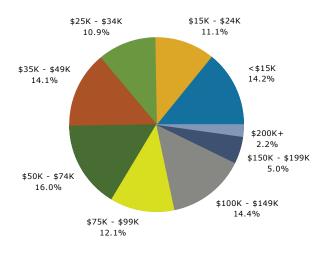

20440 US Highway 18, Apple Valley, California, 92307 Ring: 3 mile radius Apple Valley Demographics Latitude: 34.52379 Longitude: -117.21694

| Cummon/                                                                                                                                                                                               | Cor                                                                                                                      | nsus 2010                                                                                            |                                                                                                                            | 2015                                                                                                              |                                                                                                                            | 2020                                                                                                        |
|-------------------------------------------------------------------------------------------------------------------------------------------------------------------------------------------------------|--------------------------------------------------------------------------------------------------------------------------|------------------------------------------------------------------------------------------------------|----------------------------------------------------------------------------------------------------------------------------|-------------------------------------------------------------------------------------------------------------------|----------------------------------------------------------------------------------------------------------------------------|-------------------------------------------------------------------------------------------------------------|
| Summary<br>Population                                                                                                                                                                                 | Cei                                                                                                                      | 40,873                                                                                               |                                                                                                                            | 41,960                                                                                                            |                                                                                                                            | 43,326                                                                                                      |
| Households                                                                                                                                                                                            |                                                                                                                          | 13,485                                                                                               |                                                                                                                            | 13,814                                                                                                            |                                                                                                                            | 14,204                                                                                                      |
| Families                                                                                                                                                                                              |                                                                                                                          | 10,462                                                                                               |                                                                                                                            | 10,722                                                                                                            |                                                                                                                            | 11,031                                                                                                      |
| Average Household Size                                                                                                                                                                                |                                                                                                                          | 3.02                                                                                                 |                                                                                                                            | 3.03                                                                                                              |                                                                                                                            | 3.04                                                                                                        |
| Owner Occupied Housing Units                                                                                                                                                                          |                                                                                                                          | 9,138                                                                                                |                                                                                                                            | 9,000                                                                                                             |                                                                                                                            | 9,142                                                                                                       |
| Renter Occupied Housing Units                                                                                                                                                                         |                                                                                                                          | 4,347                                                                                                |                                                                                                                            | 4,814                                                                                                             |                                                                                                                            | 5,062                                                                                                       |
| Median Age                                                                                                                                                                                            |                                                                                                                          | 35.4                                                                                                 |                                                                                                                            | 35.9                                                                                                              |                                                                                                                            | 36.8                                                                                                        |
| Trends: 2015 - 2020 Annual Rate                                                                                                                                                                       |                                                                                                                          | Area                                                                                                 |                                                                                                                            | State                                                                                                             |                                                                                                                            | National                                                                                                    |
| Population                                                                                                                                                                                            |                                                                                                                          | 0.64%                                                                                                |                                                                                                                            | 0.73%                                                                                                             |                                                                                                                            | 0.75%                                                                                                       |
| Households                                                                                                                                                                                            |                                                                                                                          | 0.56%                                                                                                |                                                                                                                            | 0.74%                                                                                                             |                                                                                                                            | 0.77%                                                                                                       |
| Families                                                                                                                                                                                              |                                                                                                                          | 0.57%                                                                                                |                                                                                                                            | 0.76%                                                                                                             |                                                                                                                            | 0.69%                                                                                                       |
| Owner HHs                                                                                                                                                                                             |                                                                                                                          | 0.31%                                                                                                |                                                                                                                            | 0.61%                                                                                                             |                                                                                                                            | 0.70%                                                                                                       |
| Median Household Income                                                                                                                                                                               |                                                                                                                          | 3.04%                                                                                                |                                                                                                                            | 3.36%                                                                                                             |                                                                                                                            | 2.66%                                                                                                       |
|                                                                                                                                                                                                       |                                                                                                                          |                                                                                                      | 20                                                                                                                         | 15                                                                                                                | 20                                                                                                                         | 20                                                                                                          |
| Households by Income                                                                                                                                                                                  |                                                                                                                          |                                                                                                      | Number                                                                                                                     | Percent                                                                                                           | Number                                                                                                                     | Percent                                                                                                     |
| <\$15,000                                                                                                                                                                                             |                                                                                                                          |                                                                                                      | 1,962                                                                                                                      | 14.2%                                                                                                             | 1,931                                                                                                                      | 13.6%                                                                                                       |
| \$15,000 - \$24,999                                                                                                                                                                                   |                                                                                                                          |                                                                                                      | 1,527                                                                                                                      | 11.1%                                                                                                             | 1,174                                                                                                                      | 8.3%                                                                                                        |
| \$25,000 - \$34,999                                                                                                                                                                                   |                                                                                                                          |                                                                                                      | 1,502                                                                                                                      | 10.9%                                                                                                             | 1,254                                                                                                                      | 8.8%                                                                                                        |
| \$35,000 - \$49,999                                                                                                                                                                                   |                                                                                                                          |                                                                                                      | 1,950                                                                                                                      | 14.1%                                                                                                             | 1,873                                                                                                                      | 13.2%                                                                                                       |
| \$50,000 - \$74,999                                                                                                                                                                                   |                                                                                                                          |                                                                                                      | 2,211                                                                                                                      | 16.0%                                                                                                             | 2,233                                                                                                                      | 15.7%                                                                                                       |
| \$75,000 - \$99,999                                                                                                                                                                                   |                                                                                                                          |                                                                                                      | 1,674                                                                                                                      | 12.1%                                                                                                             | 2,189                                                                                                                      | 15.4%                                                                                                       |
| \$100,000 - \$149,999                                                                                                                                                                                 |                                                                                                                          |                                                                                                      | 1,986                                                                                                                      | 14.4%                                                                                                             | 2,184                                                                                                                      | 15.4%                                                                                                       |
| \$150,000 - \$199,999                                                                                                                                                                                 |                                                                                                                          |                                                                                                      | 694                                                                                                                        | 5.0%                                                                                                              | 986                                                                                                                        | 6.9%                                                                                                        |
| \$200,000+                                                                                                                                                                                            |                                                                                                                          |                                                                                                      | 308                                                                                                                        | 2.2%                                                                                                              | 380                                                                                                                        | 2.7%                                                                                                        |
| Median Household Income                                                                                                                                                                               |                                                                                                                          |                                                                                                      | \$49,649                                                                                                                   |                                                                                                                   | \$57,662                                                                                                                   |                                                                                                             |
| Average Household Income                                                                                                                                                                              |                                                                                                                          |                                                                                                      | \$65,699                                                                                                                   |                                                                                                                   | \$74,705                                                                                                                   |                                                                                                             |
| Per Capita Income                                                                                                                                                                                     |                                                                                                                          |                                                                                                      | \$21,827                                                                                                                   |                                                                                                                   | \$24,704                                                                                                                   |                                                                                                             |
|                                                                                                                                                                                                       | Census 20                                                                                                                | 10                                                                                                   | 20                                                                                                                         | 15                                                                                                                | 20                                                                                                                         | 20                                                                                                          |
| Population by Age                                                                                                                                                                                     | Number                                                                                                                   | Percent                                                                                              | Number                                                                                                                     | Percent                                                                                                           | Number                                                                                                                     | Percent                                                                                                     |
| 0 - 4                                                                                                                                                                                                 | 2,837                                                                                                                    | 6.9%                                                                                                 | 2,846                                                                                                                      | 6.8%                                                                                                              | 2,932                                                                                                                      | 6.8%                                                                                                        |
| 5 - 9                                                                                                                                                                                                 | 3,033                                                                                                                    | 7.4%                                                                                                 | 2,896                                                                                                                      | 6.9%                                                                                                              | 2,964                                                                                                                      | 6.8%                                                                                                        |
| 10 - 14                                                                                                                                                                                               | 3,480                                                                                                                    | 8.5%                                                                                                 | 3,184                                                                                                                      | 7.6%                                                                                                              | 3,207                                                                                                                      | 7.4%                                                                                                        |
| 15 - 19                                                                                                                                                                                               | 3,760                                                                                                                    | 9.2%                                                                                                 | 3,277                                                                                                                      | 7.8%                                                                                                              | 3,093                                                                                                                      | 7.1%                                                                                                        |
| 20 - 24                                                                                                                                                                                               | 2,660                                                                                                                    | 6.5%                                                                                                 | 3,149                                                                                                                      | 7.5%                                                                                                              | 2,550                                                                                                                      | 5.9%                                                                                                        |
| 25 - 34                                                                                                                                                                                               | 4,496                                                                                                                    | 11.0%                                                                                                | 5,229                                                                                                                      | 12.5%                                                                                                             | 5,983                                                                                                                      | 13.8%                                                                                                       |
|                                                                                                                                                                                                       |                                                                                                                          |                                                                                                      |                                                                                                                            | 10 500                                                                                                            |                                                                                                                            | 11 604                                                                                                      |
| 35 - 44                                                                                                                                                                                               | 4,664                                                                                                                    | 11.4%                                                                                                | 4,405                                                                                                                      | 10.5%                                                                                                             | 5,014                                                                                                                      | 11.6%                                                                                                       |
| 45 - 54                                                                                                                                                                                               | 5,824                                                                                                                    | 14.2%                                                                                                | 4,405<br>5,353                                                                                                             | 12.8%                                                                                                             | 5,014<br>4,720                                                                                                             | 10.9%                                                                                                       |
| 45 - 54<br>55 - 64                                                                                                                                                                                    | 5,824<br>4,686                                                                                                           | 14.2%<br>11.5%                                                                                       | 4,405<br>5,353<br>5,229                                                                                                    | 12.8%<br>12.5%                                                                                                    | 5,014<br>4,720<br>5,427                                                                                                    | 10.9%<br>12.5%                                                                                              |
| 45 - 54<br>55 - 64<br>65 - 74                                                                                                                                                                         | 5,824<br>4,686<br>3,086                                                                                                  | 14.2%<br>11.5%<br>7.5%                                                                               | 4,405<br>5,353<br>5,229<br>3,753                                                                                           | 12.8%<br>12.5%<br>8.9%                                                                                            | 5,014<br>4,720<br>5,427<br>4,423                                                                                           | 10.9%<br>12.5%<br>10.2%                                                                                     |
| 45 - 54<br>55 - 64<br>65 - 74<br>75 - 84                                                                                                                                                              | 5,824<br>4,686<br>3,086<br>1,732                                                                                         | 14.2%<br>11.5%<br>7.5%<br>4.2%                                                                       | 4,405<br>5,353<br>5,229<br>3,753<br>1,926                                                                                  | 12.8%<br>12.5%<br>8.9%<br>4.6%                                                                                    | 5,014<br>4,720<br>5,427<br>4,423<br>2,195                                                                                  | 10.9%<br>12.5%<br>10.2%<br>5.1%                                                                             |
| 45 - 54<br>55 - 64<br>65 - 74                                                                                                                                                                         | 5,824<br>4,686<br>3,086<br>1,732<br>617                                                                                  | 14.2%<br>11.5%<br>7.5%<br>4.2%<br>1.5%                                                               | 4,405<br>5,353<br>5,229<br>3,753<br>1,926<br>714                                                                           | 12.8%<br>12.5%<br>8.9%<br>4.6%<br>1.7%                                                                            | 5,014<br>4,720<br>5,427<br>4,423<br>2,195<br>819                                                                           | 10.9%<br>12.5%<br>10.2%<br>5.1%<br>1.9%                                                                     |
| 45 - 54<br>55 - 64<br>65 - 74<br>75 - 84<br>85+                                                                                                                                                       | 5,824<br>4,686<br>3,086<br>1,732<br>617<br><b>Census 20</b>                                                              | 14.2%<br>11.5%<br>7.5%<br>4.2%<br>1.5%                                                               | 4,405<br>5,353<br>5,229<br>3,753<br>1,926<br>714<br><b>20</b>                                                              | 12.8%<br>12.5%<br>8.9%<br>4.6%<br>1.7%<br><b>15</b>                                                               | 5,014<br>4,720<br>5,427<br>4,423<br>2,195<br>819<br><b>20</b>                                                              | 10.9%<br>12.5%<br>10.2%<br>5.1%<br>1.9%<br>20                                                               |
| 45 - 54<br>55 - 64<br>65 - 74<br>75 - 84<br>85+<br><b>Race and Ethnicity</b>                                                                                                                          | 5,824<br>4,686<br>3,086<br>1,732<br>617<br><b>Census 20</b><br>Number                                                    | 14.2%<br>11.5%<br>7.5%<br>4.2%<br>1.5%<br>Percent                                                    | 4,405<br>5,353<br>5,229<br>3,753<br>1,926<br>714<br><b>20</b><br>Number                                                    | 12.8%<br>12.5%<br>8.9%<br>4.6%<br>1.7%<br><b>15</b><br>Percent                                                    | 5,014<br>4,720<br>5,427<br>4,423<br>2,195<br>819<br><b>20</b><br>Number                                                    | 10.9%<br>12.5%<br>10.2%<br>5.1%<br>1.9%<br>20<br>Percent                                                    |
| 45 - 54<br>55 - 64<br>65 - 74<br>75 - 84<br>85+<br><b>Race and Ethnicity</b><br>White Alone                                                                                                           | 5,824<br>4,686<br>3,086<br>1,732<br>617<br><b>Census 20</b><br>Number<br>27,677                                          | 14.2%<br>11.5%<br>7.5%<br>4.2%<br>1.5%<br>Percent<br>67.7%                                           | 4,405<br>5,353<br>5,229<br>3,753<br>1,926<br>714<br><b>20</b><br>Number<br>27,263                                          | 12.8%<br>12.5%<br>8.9%<br>4.6%<br>1.7%<br><b>15</b><br>Percent<br>65.0%                                           | 5,014<br>4,720<br>5,427<br>4,423<br>2,195<br>819<br><b>20</b><br>Number<br>27,092                                          | 10.9%<br>12.5%<br>10.2%<br>5.1%<br>1.9%<br>20<br>Percent<br>62.5%                                           |
| 45 - 54<br>55 - 64<br>65 - 74<br>75 - 84<br>85+<br><b>Race and Ethnicity</b>                                                                                                                          | 5,824<br>4,686<br>3,086<br>1,732<br>617<br><b>Census 20</b><br>Number                                                    | 14.2%<br>11.5%<br>7.5%<br>4.2%<br>1.5%<br>Percent<br>67.7%<br>10.1%                                  | 4,405<br>5,353<br>5,229<br>3,753<br>1,926<br>714<br><b>20</b><br>Number                                                    | 12.8%<br>12.5%<br>8.9%<br>4.6%<br>1.7%<br><b>15</b><br>Percent<br>65.0%<br>10.2%                                  | 5,014<br>4,720<br>5,427<br>4,423<br>2,195<br>819<br><b>20</b><br>Number                                                    | 10.9%<br>12.5%<br>10.2%<br>5.1%<br>1.9%<br>20<br>Percent<br>62.5%<br>10.3%                                  |
| 45 - 54<br>55 - 64<br>65 - 74<br>75 - 84<br>85+<br><b>Race and Ethnicity</b><br>White Alone<br>Black Alone                                                                                            | 5,824<br>4,686<br>3,086<br>1,732<br>617<br><b>Census 20</b><br>Number<br>27,677<br>4,117<br>482                          | 14.2%<br>11.5%<br>7.5%<br>4.2%<br>1.5%<br>910<br>Percent<br>67.7%<br>10.1%<br>1.2%                   | 4,405<br>5,353<br>5,229<br>3,753<br>1,926<br>714<br><b>20</b><br>Number<br>27,263<br>4,292<br>510                          | 12.8%<br>12.5%<br>8.9%<br>4.6%<br>1.7%<br><b>15</b><br>Percent<br>65.0%<br>10.2%<br>1.2%                          | 5,014<br>4,720<br>5,427<br>4,423<br>2,195<br>819<br><b>20</b><br>Number<br>27,092<br>4,476<br>536                          | 10.9%<br>12.5%<br>10.2%<br>5.1%<br>1.9%<br>20<br>Percent<br>62.5%<br>10.3%<br>1.2%                          |
| 45 - 54<br>55 - 64<br>65 - 74<br>75 - 84<br>85+<br><b>Race and Ethnicity</b><br>White Alone<br>Black Alone<br>American Indian Alone                                                                   | 5,824<br>4,686<br>3,086<br>1,732<br>617<br><b>Census 20</b><br>Number<br>27,677<br>4,117                                 | 14.2%<br>11.5%<br>7.5%<br>4.2%<br>1.5%<br>Percent<br>67.7%<br>10.1%                                  | 4,405<br>5,353<br>5,229<br>3,753<br>1,926<br>714<br><b>20</b><br>Number<br>27,263<br>4,292                                 | 12.8%<br>12.5%<br>8.9%<br>4.6%<br>1.7%<br><b>15</b><br>Percent<br>65.0%<br>10.2%                                  | 5,014<br>4,720<br>5,427<br>4,423<br>2,195<br>819<br><b>20</b><br>Number<br>27,092<br>4,476                                 | 10.9%<br>12.5%<br>10.2%<br>5.1%<br>1.9%<br>20<br>Percent<br>62.5%<br>10.3%                                  |
| 45 - 54<br>55 - 64<br>65 - 74<br>75 - 84<br>85+<br><b>Race and Ethnicity</b><br>White Alone<br>Black Alone<br>American Indian Alone<br>Asian Alone                                                    | 5,824<br>4,686<br>3,086<br>1,732<br>617<br><b>Census 20</b><br>Number<br>27,677<br>4,117<br>482<br>1,150                 | 14.2%<br>11.5%<br>7.5%<br>4.2%<br>1.5%<br>910<br>Percent<br>67.7%<br>10.1%<br>1.2%<br>2.8%           | 4,405<br>5,353<br>5,229<br>3,753<br>1,926<br>714<br><b>20</b><br>Number<br>27,263<br>4,292<br>510<br>1,315                 | 12.8%<br>12.5%<br>8.9%<br>4.6%<br>1.7%<br><b>15</b><br>Percent<br>65.0%<br>10.2%<br>1.2%<br>3.1%                  | 5,014<br>4,720<br>5,427<br>4,423<br>2,195<br>819<br><b>20</b><br>Number<br>27,092<br>4,476<br>536<br>1,527                 | 10.9%<br>12.5%<br>10.2%<br>5.1%<br>1.9%<br>20<br>Percent<br>62.5%<br>10.3%<br>1.2%<br>3.5%                  |
| 45 - 54<br>55 - 64<br>65 - 74<br>75 - 84<br>85+<br><b>Race and Ethnicity</b><br>White Alone<br>Black Alone<br>American Indian Alone<br>Asian Alone<br>Pacific Islander Alone                          | 5,824<br>4,686<br>3,086<br>1,732<br>617<br><b>Census 20</b><br>Number<br>27,677<br>4,117<br>482<br>1,150<br>176          | 14.2%<br>11.5%<br>7.5%<br>4.2%<br>1.5%<br>Percent<br>67.7%<br>10.1%<br>1.2%<br>2.8%<br>0.4%          | 4,405<br>5,353<br>5,229<br>3,753<br>1,926<br>714<br><b>20</b><br>Number<br>27,263<br>4,292<br>510<br>1,315<br>192          | 12.8%<br>12.5%<br>8.9%<br>4.6%<br>1.7%<br><b>15</b><br>Percent<br>65.0%<br>10.2%<br>1.2%<br>3.1%<br>0.5%          | 5,014<br>4,720<br>5,427<br>4,423<br>2,195<br>819<br><b>20</b><br>Number<br>27,092<br>4,476<br>536<br>1,527<br>212          | 10.9%<br>12.5%<br>10.2%<br>5.1%<br>1.9%<br>20<br>Percent<br>62.5%<br>10.3%<br>1.2%<br>3.5%<br>0.5%          |
| 45 - 54<br>55 - 64<br>65 - 74<br>75 - 84<br>85+<br><b>Race and Ethnicity</b><br>White Alone<br>Black Alone<br>American Indian Alone<br>Asian Alone<br>Pacific Islander Alone<br>Some Other Race Alone | 5,824<br>4,686<br>3,086<br>1,732<br>617<br><b>Census 20</b><br>Number<br>27,677<br>4,117<br>482<br>1,150<br>176<br>5,028 | 14.2%<br>11.5%<br>7.5%<br>4.2%<br>1.5%<br>Percent<br>67.7%<br>10.1%<br>1.2%<br>2.8%<br>0.4%<br>12.3% | 4,405<br>5,353<br>5,229<br>3,753<br>1,926<br>714<br><b>20</b><br>Number<br>27,263<br>4,292<br>510<br>1,315<br>192<br>5,830 | 12.8%<br>12.5%<br>8.9%<br>4.6%<br>1.7%<br><b>15</b><br>Percent<br>65.0%<br>10.2%<br>1.2%<br>3.1%<br>0.5%<br>13.9% | 5,014<br>4,720<br>5,427<br>4,423<br>2,195<br>819<br><b>20</b><br>Number<br>27,092<br>4,476<br>536<br>1,527<br>212<br>6,643 | 10.9%<br>12.5%<br>10.2%<br>5.1%<br>1.9%<br>20<br>Percent<br>62.5%<br>10.3%<br>1.2%<br>3.5%<br>0.5%<br>15.3% |

Source: U.S. Census Bureau, Census 2010 Summary File 1. Esri forecasts for 2015 and 2020.

20440 US Highway 18, Apple Valley, California, 92307 Ring: 3 mile radius

### 2015 Household Income

2015 Population by Race

2015 Percent Hispanic Origin: 32.9%

20440 US Highway 18, Apple Valley, California, 92307 Ring: 5 mile radius Apple Valley Demographics Latitude: 34.52379 Longitude: -117.21694