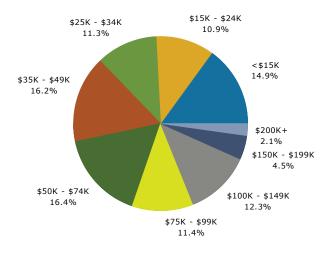

### 2015 Household Income

2015 Population by Race

2015 Percent Hispanic Origin: 32.9%

20440 US Highway 18, Apple Valley, California, 92307 Ring: 5 mile radius Apple Valley Demographics Latitude: 34.52379 Longitude: -117.21694

| Summary                                          | Cer       | nsus 2010   |            | 2015     |          | 2020     |  |
|--------------------------------------------------|-----------|-------------|------------|----------|----------|----------|--|
| Population                                       |           | 83,716      |            | 85,802   |          | 88,509   |  |
| Households                                       |           | 28,328      |            | 28,951   |          | 29,762   |  |
| Families                                         |           | 21,337      |            | 21,831   |          | 22,446   |  |
| Average Household Size                           |           | 2.93        |            | 2.94     |          | 2.95     |  |
| Owner Occupied Housing Units                     |           | 18,903      |            | 18,546   |          | 18,915   |  |
| Renter Occupied Housing Units                    |           | 9,425       |            | 10,405   |          | 10,847   |  |
| Median Age                                       |           | 36.0        |            | 36.3     |          | 36.9     |  |
| Trends: 2015 - 2020 Annual Rate                  |           | Area        |            | State    |          | National |  |
| Population                                       |           | 0.62%       |            | 0.73%    |          | 0.75%    |  |
| Households                                       |           | 0.55%       |            | 0.74%    |          | 0.77%    |  |
| Families                                         |           | 0.56%       |            | 0.76%    |          | 0.69%    |  |
| Owner HHs                                        |           | 0.39%       |            | 0.61%    |          | 0.70%    |  |
| Median Household Income                          |           | 2.90%       |            | 3.36%    |          | 2.66%    |  |
|                                                  |           |             | 20         | 15       | 20       | 020      |  |
| Households by Income                             |           |             | Number     | Percent  | Number   | Percent  |  |
| <\$15,000                                        |           |             | 4,304      | 14.9%    | 4,260    | 14.3%    |  |
| \$15,000 - \$24,999                              |           |             | 3,162      | 10.9%    | 2,462    | 8.3%     |  |
| \$25,000 - \$34,999                              |           |             | 3,279      | 11.3%    | 2,784    | 9.4%     |  |
| \$35,000 - \$49,999                              |           |             | 4,704      | 16.2%    | 4,549    | 15.3%    |  |
| \$50,000 - \$74,999                              |           |             | 4,748      | 16.4%    | 4,801    | 16.1%    |  |
| \$75,000 - \$99,999                              |           |             | 3,286      | 11.4%    | 4,317    | 14.5%    |  |
| \$100,000 - \$149,999                            |           |             | 3,560      | 12.3%    | 4,035    | 13.6%    |  |
| \$150,000 - \$199,999                            |           |             | 1,297      | 4.5%     | 1,799    | 6.0%     |  |
| \$200,000+                                       |           |             | 611        | 2.1%     | 754      | 2.5%     |  |
|                                                  |           |             |            |          |          |          |  |
| Median Household Income                          |           |             | \$46,014   |          | \$53,092 |          |  |
| Average Household Income                         |           |             | \$62,664   |          | \$71,218 |          |  |
| Per Capita Income                                |           |             | \$21,270   |          | \$24,061 |          |  |
|                                                  | Census 20 | Census 2010 |            | 2015     |          | 2020     |  |
| Population by Age                                | Number    | Percent     | Number     | Percent  | Number   | Percent  |  |
| 0 - 4                                            | 6,015     | 7.2%        | 6,018      | 7.0%     | 6,173    | 7.0%     |  |
| 5 - 9                                            | 6,018     | 7.2%        | 6,007      | 7.0%     | 6,090    | 6.9%     |  |
| 10 - 14                                          | 6,855     | 8.2%        | 6,233      | 7.3%     | 6,560    | 7.4%     |  |
| 15 - 19                                          | 7,512     | 9.0%        | 6,491      | 7.6%     | 6,132    | 6.9%     |  |
| 20 - 24                                          | 5,298     | 6.3%        | 6,336      | 7.4%     | 5,126    | 5.8%     |  |
| 25 - 34                                          | 9,266     | 11.1%       | 10,666     | 12.4%    | 12,109   | 13.7%    |  |
| 35 - 44                                          | 9,442     | 11.3%       | 8,984      | 10.5%    | 10,073   | 11.4%    |  |
| 45 - 54                                          | 11,743    | 14.0%       | 10,669     | 12.4%    | 9,479    | 10.7%    |  |
| 55 - 64                                          | 9,464     | 11.3%       | 10,551     | 12.3%    | 10,859   | 12.3%    |  |
| 65 - 74                                          | 6,519     | 7.8%        | 7,773      | 9.1%     | 9,122    | 10.3%    |  |
| 75 - 84                                          | 4,009     | 4.8%        | 4,286      | 5.0%     | 4,835    | 5.5%     |  |
| 85+                                              | 1,576     | 1.9%        | 1,788      | 2.1%     | 1,951    | 2.2%     |  |
| 001                                              | Census 20 |             |            | 15       |          | 020      |  |
| Race and Ethnicity                               | Number    | Percent     | Number     | Percent  | Number   | Percent  |  |
| White Alone                                      | 56,451    | 67.4%       | 55,552     | 64.7%    | 55,207   | 62.4%    |  |
| Black Alone                                      | 7,929     | 9.5%        | 8,226      | 9.6%     | 8,551    | 9.7%     |  |
| American Indian Alone                            | 950       | 1.1%        | 1,002      | 1.2%     | 1,053    | 1.2%     |  |
| Asian Alone                                      | 2,427     | 2.9%        | 2,767      | 3.2%     | 3,205    | 3.6%     |  |
| Pacific Islander Alone                           | 339       | 0.4%        | 370        | 0.4%     | 408      | 0.5%     |  |
| Some Other Race Alone                            | 11,006    | 13.1%       | 12,654     | 14.7%    | 14,299   | 16.2%    |  |
| Two or More Races                                | 4,614     | 5.5%        | 5,231      | 6.1%     | 5,787    | 6.5%     |  |
|                                                  | 4,014     | 5.570       | $J_{1}ZJI$ | 0.170    | 5,101    | 0.5%     |  |
| Hispanic Origin (Any Race)                       | 25,758    | 30.8%       | 29,612     | 34.5%    | 34,157   | 38.6%    |  |
| ta Note: Income is expressed in current dollars. | 20,700    | 001070      | 20,012     | 3 113 /0 | 31,137   | 20.070   |  |