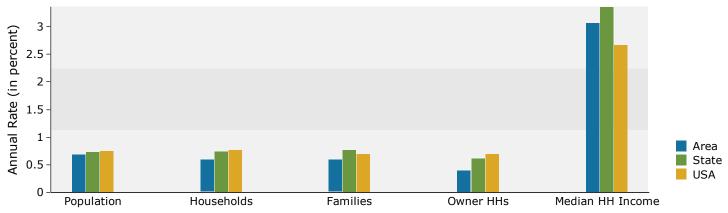

#### Trends 2015-2020

| Summary                                          | Cer       | nsus 2010   |            | 2015     |          | 2020     |  |
|--------------------------------------------------|-----------|-------------|------------|----------|----------|----------|--|
| Population                                       |           | 83,716      |            | 85,802   |          | 88,509   |  |
| Households                                       |           | 28,328      |            | 28,951   |          | 29,762   |  |
| Families                                         |           | 21,337      |            | 21,831   |          | 22,446   |  |
| Average Household Size                           |           | 2.93        |            | 2.94     |          | 2.95     |  |
| Owner Occupied Housing Units                     |           | 18,903      |            | 18,546   |          | 18,915   |  |
| Renter Occupied Housing Units                    |           | 9,425       |            | 10,405   |          | 10,847   |  |
| Median Age                                       |           | 36.0        |            | 36.3     |          | 36.9     |  |
| Trends: 2015 - 2020 Annual Rate                  |           | Area        |            | State    |          | National |  |
| Population                                       |           | 0.62%       |            | 0.73%    |          | 0.75%    |  |
| Households                                       |           | 0.55%       |            | 0.74%    |          | 0.77%    |  |
| Families                                         |           | 0.56%       |            | 0.76%    |          | 0.69%    |  |
| Owner HHs                                        |           | 0.39%       |            | 0.61%    |          | 0.70%    |  |
| Median Household Income                          |           | 2.90%       |            | 3.36%    |          | 2.66%    |  |
|                                                  |           |             | 20         | 15       | 20       | 020      |  |
| Households by Income                             |           |             | Number     | Percent  | Number   | Percent  |  |
| <\$15,000                                        |           |             | 4,304      | 14.9%    | 4,260    | 14.3%    |  |
| \$15,000 - \$24,999                              |           |             | 3,162      | 10.9%    | 2,462    | 8.3%     |  |
| \$25,000 - \$34,999                              |           |             | 3,279      | 11.3%    | 2,784    | 9.4%     |  |
| \$35,000 - \$49,999                              |           |             | 4,704      | 16.2%    | 4,549    | 15.3%    |  |
| \$50,000 - \$74,999                              |           |             | 4,748      | 16.4%    | 4,801    | 16.1%    |  |
| \$75,000 - \$99,999                              |           |             | 3,286      | 11.4%    | 4,317    | 14.5%    |  |
| \$100,000 - \$149,999                            |           |             | 3,560      | 12.3%    | 4,035    | 13.6%    |  |
| \$150,000 - \$199,999                            |           |             | 1,297      | 4.5%     | 1,799    | 6.0%     |  |
| \$200,000+                                       |           |             | 611        | 2.1%     | 754      | 2.5%     |  |
|                                                  |           |             |            |          |          |          |  |
| Median Household Income                          |           |             | \$46,014   |          | \$53,092 |          |  |
| Average Household Income                         |           |             | \$62,664   |          | \$71,218 |          |  |
| Per Capita Income                                |           |             | \$21,270   |          | \$24,061 |          |  |
|                                                  | Census 20 | Census 2010 |            | 2015     |          | 2020     |  |
| Population by Age                                | Number    | Percent     | Number     | Percent  | Number   | Percent  |  |
| 0 - 4                                            | 6,015     | 7.2%        | 6,018      | 7.0%     | 6,173    | 7.0%     |  |
| 5 - 9                                            | 6,018     | 7.2%        | 6,007      | 7.0%     | 6,090    | 6.9%     |  |
| 10 - 14                                          | 6,855     | 8.2%        | 6,233      | 7.3%     | 6,560    | 7.4%     |  |
| 15 - 19                                          | 7,512     | 9.0%        | 6,491      | 7.6%     | 6,132    | 6.9%     |  |
| 20 - 24                                          | 5,298     | 6.3%        | 6,336      | 7.4%     | 5,126    | 5.8%     |  |
| 25 - 34                                          | 9,266     | 11.1%       | 10,666     | 12.4%    | 12,109   | 13.7%    |  |
| 35 - 44                                          | 9,442     | 11.3%       | 8,984      | 10.5%    | 10,073   | 11.4%    |  |
| 45 - 54                                          | 11,743    | 14.0%       | 10,669     | 12.4%    | 9,479    | 10.7%    |  |
| 55 - 64                                          | 9,464     | 11.3%       | 10,551     | 12.3%    | 10,859   | 12.3%    |  |
| 65 - 74                                          | 6,519     | 7.8%        | 7,773      | 9.1%     | 9,122    | 10.3%    |  |
| 75 - 84                                          | 4,009     | 4.8%        | 4,286      | 5.0%     | 4,835    | 5.5%     |  |
| 85+                                              | 1,576     | 1.9%        | 1,788      | 2.1%     | 1,951    | 2.2%     |  |
| 001                                              | Census 20 |             |            | 15       |          | 020      |  |
| Race and Ethnicity                               | Number    | Percent     | Number     | Percent  | Number   | Percent  |  |
| White Alone                                      | 56,451    | 67.4%       | 55,552     | 64.7%    | 55,207   | 62.4%    |  |
| Black Alone                                      | 7,929     | 9.5%        | 8,226      | 9.6%     | 8,551    | 9.7%     |  |
| American Indian Alone                            | 950       | 1.1%        | 1,002      | 1.2%     | 1,053    | 1.2%     |  |
| Asian Alone                                      | 2,427     | 2.9%        | 2,767      | 3.2%     | 3,205    | 3.6%     |  |
| Pacific Islander Alone                           | 339       | 0.4%        | 370        | 0.4%     | 408      | 0.5%     |  |
| Some Other Race Alone                            | 11,006    | 13.1%       | 12,654     | 14.7%    | 14,299   | 16.2%    |  |
| Two or More Races                                | 4,614     | 5.5%        | 5,231      | 6.1%     | 5,787    | 6.5%     |  |
|                                                  | 4,014     | 5.570       | $J_{1}ZJI$ | 0.170    | 5,101    | 0.5%     |  |
| Hispanic Origin (Any Race)                       | 25,758    | 30.8%       | 29,612     | 34.5%    | 34,157   | 38.6%    |  |
| ta Note: Income is expressed in current dollars. | 20,700    | 001070      | 20,012     | 3 113 /0 | 31,137   | 20.070   |  |