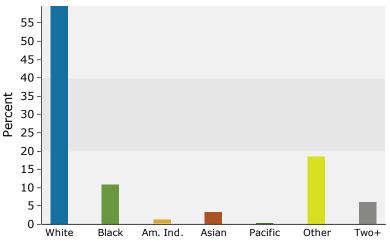

### 2015 Population by Race

<sup>2015</sup> Percent Hispanic Origin: 34.5%

20440 US Highway 18, Apple Valley, California, 92307 Ring: 7 mile radius Apple Valley Demographics Latitude: 34.52379 Longitude: -117.21694