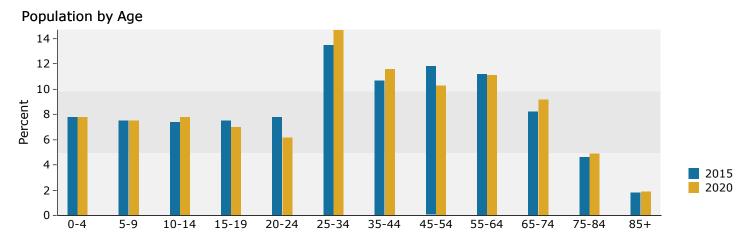

| Summary                                          | Cer       | nsus 2010   |            | 2015     |          | 2020     |  |
|--------------------------------------------------|-----------|-------------|------------|----------|----------|----------|--|
| Population                                       |           | 83,716      |            | 85,802   |          | 88,509   |  |
| Households                                       |           | 28,328      |            | 28,951   |          | 29,762   |  |
| Families                                         |           | 21,337      |            | 21,831   |          | 22,446   |  |
| Average Household Size                           |           | 2.93        |            | 2.94     |          | 2.95     |  |
| Owner Occupied Housing Units                     |           | 18,903      |            | 18,546   |          | 18,915   |  |
| Renter Occupied Housing Units                    |           | 9,425       |            | 10,405   |          | 10,847   |  |
| Median Age                                       |           | 36.0        |            | 36.3     |          | 36.9     |  |
| Trends: 2015 - 2020 Annual Rate                  |           | Area        |            | State    |          | National |  |
| Population                                       |           | 0.62%       |            | 0.73%    |          | 0.75%    |  |
| Households                                       |           | 0.55%       |            | 0.74%    |          | 0.77%    |  |
| Families                                         |           | 0.56%       |            | 0.76%    |          | 0.69%    |  |
| Owner HHs                                        |           | 0.39%       |            | 0.61%    |          | 0.70%    |  |
| Median Household Income                          |           | 2.90%       |            | 3.36%    |          | 2.66%    |  |
|                                                  |           |             | 20         | 15       | 20       | 020      |  |
| Households by Income                             |           |             | Number     | Percent  | Number   | Percent  |  |
| <\$15,000                                        |           |             | 4,304      | 14.9%    | 4,260    | 14.3%    |  |
| \$15,000 - \$24,999                              |           |             | 3,162      | 10.9%    | 2,462    | 8.3%     |  |
| \$25,000 - \$34,999                              |           |             | 3,279      | 11.3%    | 2,784    | 9.4%     |  |
| \$35,000 - \$49,999                              |           |             | 4,704      | 16.2%    | 4,549    | 15.3%    |  |
| \$50,000 - \$74,999                              |           |             | 4,748      | 16.4%    | 4,801    | 16.1%    |  |
| \$75,000 - \$99,999                              |           |             | 3,286      | 11.4%    | 4,317    | 14.5%    |  |
| \$100,000 - \$149,999                            |           |             | 3,560      | 12.3%    | 4,035    | 13.6%    |  |
| \$150,000 - \$199,999                            |           |             | 1,297      | 4.5%     | 1,799    | 6.0%     |  |
| \$200,000+                                       |           |             | 611        | 2.1%     | 754      | 2.5%     |  |
|                                                  |           |             |            |          |          |          |  |
| Median Household Income                          |           |             | \$46,014   |          | \$53,092 |          |  |
| Average Household Income                         |           |             | \$62,664   |          | \$71,218 |          |  |
| Per Capita Income                                |           |             | \$21,270   |          | \$24,061 |          |  |
|                                                  | Census 20 | Census 2010 |            | 2015     |          | 2020     |  |
| Population by Age                                | Number    | Percent     | Number     | Percent  | Number   | Percent  |  |
| 0 - 4                                            | 6,015     | 7.2%        | 6,018      | 7.0%     | 6,173    | 7.0%     |  |
| 5 - 9                                            | 6,018     | 7.2%        | 6,007      | 7.0%     | 6,090    | 6.9%     |  |
| 10 - 14                                          | 6,855     | 8.2%        | 6,233      | 7.3%     | 6,560    | 7.4%     |  |
| 15 - 19                                          | 7,512     | 9.0%        | 6,491      | 7.6%     | 6,132    | 6.9%     |  |
| 20 - 24                                          | 5,298     | 6.3%        | 6,336      | 7.4%     | 5,126    | 5.8%     |  |
| 25 - 34                                          | 9,266     | 11.1%       | 10,666     | 12.4%    | 12,109   | 13.7%    |  |
| 35 - 44                                          | 9,442     | 11.3%       | 8,984      | 10.5%    | 10,073   | 11.4%    |  |
| 45 - 54                                          | 11,743    | 14.0%       | 10,669     | 12.4%    | 9,479    | 10.7%    |  |
| 55 - 64                                          | 9,464     | 11.3%       | 10,551     | 12.3%    | 10,859   | 12.3%    |  |
| 65 - 74                                          | 6,519     | 7.8%        | 7,773      | 9.1%     | 9,122    | 10.3%    |  |
| 75 - 84                                          | 4,009     | 4.8%        | 4,286      | 5.0%     | 4,835    | 5.5%     |  |
| 85+                                              | 1,576     | 1.9%        | 1,788      | 2.1%     | 1,951    | 2.2%     |  |
| 001                                              | Census 20 |             |            | 15       |          | 020      |  |
| Race and Ethnicity                               | Number    | Percent     | Number     | Percent  | Number   | Percent  |  |
| White Alone                                      | 56,451    | 67.4%       | 55,552     | 64.7%    | 55,207   | 62.4%    |  |
| Black Alone                                      | 7,929     | 9.5%        | 8,226      | 9.6%     | 8,551    | 9.7%     |  |
| American Indian Alone                            | 950       | 1.1%        | 1,002      | 1.2%     | 1,053    | 1.2%     |  |
| Asian Alone                                      | 2,427     | 2.9%        | 2,767      | 3.2%     | 3,205    | 3.6%     |  |
| Pacific Islander Alone                           | 339       | 0.4%        | 370        | 0.4%     | 408      | 0.5%     |  |
| Some Other Race Alone                            | 11,006    | 13.1%       | 12,654     | 14.7%    | 14,299   | 16.2%    |  |
| Two or More Races                                | 4,614     | 5.5%        | 5,231      | 6.1%     | 5,787    | 6.5%     |  |
|                                                  | 4,014     | 5.570       | $J_{1}ZJI$ | 0.170    | 5,101    | 0.5%     |  |
| Hispanic Origin (Any Race)                       | 25,758    | 30.8%       | 29,612     | 34.5%    | 34,157   | 38.6%    |  |
| ta Note: Income is expressed in current dollars. | 20,700    | 001070      | 20,012     | 3 113 /0 | 31,137   | 20.070   |  |