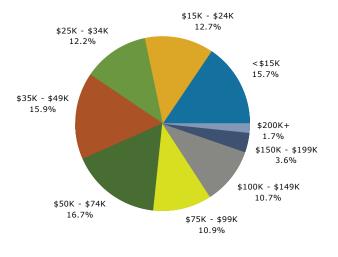

### 2015 Household Income

| Summary                         | Cer             | isus 2010 |          | 2015    |                 | 2020     |
|---------------------------------|-----------------|-----------|----------|---------|-----------------|----------|
| Population                      |                 | 142,857   |          | 147,513 |                 | 152,572  |
| Households                      |                 | 47,265    |          | 48,589  |                 | 50,041   |
| Families                        |                 | 35,340    |          | 36,323  |                 | 37,411   |
| Average Household Size          |                 | 3.00      |          | 3.01    |                 | 3.03     |
| Owner Occupied Housing Units    |                 | 29,759    |          | 29,270  |                 | 29,850   |
| Renter Occupied Housing Units   |                 | 17,506    |          | 19,319  |                 | 20,192   |
| Median Age                      |                 | 33.5      |          | 33.7    |                 | 34.3     |
| Trends: 2015 - 2020 Annual Rate |                 | Area      |          | State   |                 | National |
| Population                      |                 | 0.68%     |          | 0.73%   |                 | 0.75%    |
| Households                      |                 | 0.59%     |          | 0.74%   |                 | 0.77%    |
| Families                        |                 | 0.59%     |          | 0.76%   |                 | 0.69%    |
| Owner HHs                       |                 | 0.39%     |          | 0.61%   |                 | 0.70%    |
| Median Household Income         |                 | 3.07%     |          | 3.36%   |                 | 2.66%    |
|                                 |                 |           | 20       | 15      | 20              | 20       |
| Households by Income            |                 |           | Number   | Percent | Number          | Percent  |
| <\$15,000                       |                 |           | 7,622    | 15.7%   | 7,617           | 15.2%    |
| \$15,000 - \$24,999             |                 |           | 6,171    | 12.7%   | 4,905           | 9.8%     |
| \$25,000 - \$34,999             |                 |           | 5,942    | 12.2%   | 5,112           | 10.2%    |
| \$35,000 - \$49,999             |                 |           | 7,746    | 15.9%   | 7,554           | 15.1%    |
| \$50,000 - \$74,999             |                 |           | 8,110    | 16.7%   | 8,386           | 16.8%    |
| \$75,000 - \$99,999             |                 |           | 5,275    | 10.9%   | 7,021           | 14.0%    |
| \$100,000 - \$149,999           |                 |           | 5,176    | 10.7%   | 6,039           | 12.1%    |
| \$150,000 - \$199,999           |                 |           | 1,738    | 3.6%    | 2,389           | 4.8%     |
| \$200,000+                      |                 |           | 809      | 1.7%    | 1,019           | 2.0%     |
|                                 |                 |           |          |         |                 |          |
| Median Household Income         |                 |           | \$42,589 |         | \$49,552        |          |
| Average Household Income        |                 |           | \$57,930 |         | \$65,852        |          |
| Per Capita Income               |                 |           | \$19,222 |         | \$21,735        |          |
|                                 | Census 2010     |           | 2015     |         | 2020            |          |
| Population by Age               | Number          | Percent   | Number   | Percent | Number          | Percent  |
| 0 - 4                           | 11,347          | 7.9%      | 11,514   | 7.8%    | 11,904          | 7.8%     |
| 5 - 9                           | 10,957          | 7.7%      | 11,129   | 7.5%    | 11,495          | 7.5%     |
| 10 - 14                         | 11,903          | 8.3%      | 10,983   | 7.4%    | 11,875          | 7.8%     |
| 15 - 19                         | 12,692          | 8.9%      | 11,137   | 7.5%    | 10,701          | 7.0%     |
| 20 - 24                         | 9,810           | 6.9%      | 11,491   | 7.8%    | 9,460           | 6.2%     |
| 25 - 34                         | 17,157          | 12.0%     | 19,927   | 13.5%   | 22,445          | 14.7%    |
| 35 - 44                         | 16,426          | 11.5%     | 15,785   | 10.7%   | 17,644          | 11.6%    |
| 45 - 54                         | 18,706          | 13.1%     | 17,339   | 11.8%   | 15,689          | 10.3%    |
| 55 - 64                         | 14,837          | 10.4%     | 16,584   | 11.2%   | 16,946          | 11.1%    |
| 65 - 74                         | 10,304          | 7.2%      | 12,160   | 8.2%    | 13,993          | 9.2%     |
| 75 - 84                         | 6,347           | 4.4%      | 6,735    | 4.6%    | 7,519           | 4.9%     |
| 85+                             | 2,371           | 1.7%      | 2,728    | 1.8%    | 2,900           | 1.9%     |
|                                 | Census 20       |           | 20       |         |                 | 20       |
| Race and Ethnicity              | Number          | Percent   | Number   | Percent | Number          | Percent  |
| White Alone                     | 88,794          | 62.2%     | 87,941   | 59.6%   | 87,718          | 57.5%    |
| Black Alone                     | 15,606          | 10.9%     | 16,064   | 10.9%   | 16,490          | 10.8%    |
| American Indian Alone           | 1,695           | 1.2%      | 1,776    | 1.2%    | 1,846           | 1.2%     |
| Asian Alone                     | 4,257           | 3.0%      | 4,817    | 3.3%    | 5,508           | 3.6%     |
| Pacific Islander Alone          | 556             | 0.4%      | 602      | 0.4%    | 655             | 0.4%     |
| Some Other Race Alone           | 23,893          | 16.7%     | 27,240   | 18.5%   | 30,411          | 19.9%    |
|                                 |                 |           |          |         |                 | 6.5%     |
|                                 | 8 056           | 5.6%      | 9073     | b.2%    | 9 94 7          |          |
| Two or More Races               | 8,056           | 5.6%      | 9,073    | 6.2%    | 9,945           | 0.5%     |
|                                 | 8,056<br>52,243 | 36.6%     | 9,073    | 40.4%   | 9,945<br>67,777 | 44.4%    |