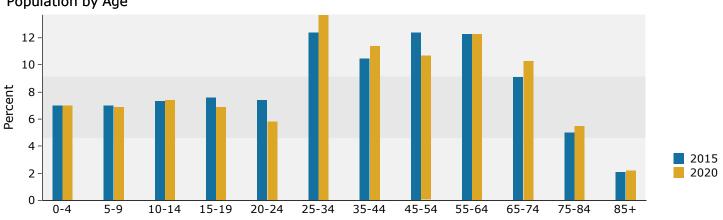

| Summary                                          | Cer       | nsus 2010   |            | 2015     |          | 2020     |  |
|--------------------------------------------------|-----------|-------------|------------|----------|----------|----------|--|
| Population                                       |           | 83,716      |            | 85,802   |          | 88,509   |  |
| Households                                       |           | 28,328      |            | 28,951   |          | 29,762   |  |
| Families                                         |           | 21,337      |            | 21,831   |          | 22,446   |  |
| Average Household Size                           |           | 2.93        |            | 2.94     |          | 2.95     |  |
| Owner Occupied Housing Units                     |           | 18,903      |            | 18,546   |          | 18,915   |  |
| Renter Occupied Housing Units                    |           | 9,425       |            | 10,405   |          | 10,847   |  |
| Median Age                                       |           | 36.0        |            | 36.3     |          | 36.9     |  |
| Trends: 2015 - 2020 Annual Rate                  |           | Area        |            | State    |          | National |  |
| Population                                       |           | 0.62%       |            | 0.73%    |          | 0.75%    |  |
| Households                                       |           | 0.55%       |            | 0.74%    |          | 0.77%    |  |
| Families                                         |           | 0.56%       |            | 0.76%    |          | 0.69%    |  |
| Owner HHs                                        |           | 0.39%       |            | 0.61%    |          | 0.70%    |  |
| Median Household Income                          |           | 2.90%       |            | 3.36%    |          | 2.66%    |  |
|                                                  |           |             | 20         | 15       | 20       | 020      |  |
| Households by Income                             |           |             | Number     | Percent  | Number   | Percent  |  |
| <\$15,000                                        |           |             | 4,304      | 14.9%    | 4,260    | 14.3%    |  |
| \$15,000 - \$24,999                              |           |             | 3,162      | 10.9%    | 2,462    | 8.3%     |  |
| \$25,000 - \$34,999                              |           |             | 3,279      | 11.3%    | 2,784    | 9.4%     |  |
| \$35,000 - \$49,999                              |           |             | 4,704      | 16.2%    | 4,549    | 15.3%    |  |
| \$50,000 - \$74,999                              |           |             | 4,748      | 16.4%    | 4,801    | 16.1%    |  |
| \$75,000 - \$99,999                              |           |             | 3,286      | 11.4%    | 4,317    | 14.5%    |  |
| \$100,000 - \$149,999                            |           |             | 3,560      | 12.3%    | 4,035    | 13.6%    |  |
| \$150,000 - \$199,999                            |           |             | 1,297      | 4.5%     | 1,799    | 6.0%     |  |
| \$200,000+                                       |           |             | 611        | 2.1%     | 754      | 2.5%     |  |
|                                                  |           |             |            |          |          |          |  |
| Median Household Income                          |           |             | \$46,014   |          | \$53,092 |          |  |
| Average Household Income                         |           |             | \$62,664   |          | \$71,218 |          |  |
| Per Capita Income                                |           |             | \$21,270   |          | \$24,061 |          |  |
|                                                  | Census 20 | Census 2010 |            | 2015     |          | 2020     |  |
| Population by Age                                | Number    | Percent     | Number     | Percent  | Number   | Percent  |  |
| 0 - 4                                            | 6,015     | 7.2%        | 6,018      | 7.0%     | 6,173    | 7.0%     |  |
| 5 - 9                                            | 6,018     | 7.2%        | 6,007      | 7.0%     | 6,090    | 6.9%     |  |
| 10 - 14                                          | 6,855     | 8.2%        | 6,233      | 7.3%     | 6,560    | 7.4%     |  |
| 15 - 19                                          | 7,512     | 9.0%        | 6,491      | 7.6%     | 6,132    | 6.9%     |  |
| 20 - 24                                          | 5,298     | 6.3%        | 6,336      | 7.4%     | 5,126    | 5.8%     |  |
| 25 - 34                                          | 9,266     | 11.1%       | 10,666     | 12.4%    | 12,109   | 13.7%    |  |
| 35 - 44                                          | 9,442     | 11.3%       | 8,984      | 10.5%    | 10,073   | 11.4%    |  |
| 45 - 54                                          | 11,743    | 14.0%       | 10,669     | 12.4%    | 9,479    | 10.7%    |  |
| 55 - 64                                          | 9,464     | 11.3%       | 10,551     | 12.3%    | 10,859   | 12.3%    |  |
| 65 - 74                                          | 6,519     | 7.8%        | 7,773      | 9.1%     | 9,122    | 10.3%    |  |
| 75 - 84                                          | 4,009     | 4.8%        | 4,286      | 5.0%     | 4,835    | 5.5%     |  |
| 85+                                              | 1,576     | 1.9%        | 1,788      | 2.1%     | 1,951    | 2.2%     |  |
| 001                                              | Census 20 |             |            | 15       |          | 020      |  |
| Race and Ethnicity                               | Number    | Percent     | Number     | Percent  | Number   | Percent  |  |
| White Alone                                      | 56,451    | 67.4%       | 55,552     | 64.7%    | 55,207   | 62.4%    |  |
| Black Alone                                      | 7,929     | 9.5%        | 8,226      | 9.6%     | 8,551    | 9.7%     |  |
| American Indian Alone                            | 950       | 1.1%        | 1,002      | 1.2%     | 1,053    | 1.2%     |  |
| Asian Alone                                      | 2,427     | 2.9%        | 2,767      | 3.2%     | 3,205    | 3.6%     |  |
| Pacific Islander Alone                           | 339       | 0.4%        | 370        | 0.4%     | 408      | 0.5%     |  |
| Some Other Race Alone                            | 11,006    | 13.1%       | 12,654     | 14.7%    | 14,299   | 16.2%    |  |
| Two or More Races                                | 4,614     | 5.5%        | 5,231      | 6.1%     | 5,787    | 6.5%     |  |
|                                                  | 4,014     | 5.570       | $J_{1}ZJI$ | 0.170    | 5,101    | 0.5%     |  |
| Hispanic Origin (Any Race)                       | 25,758    | 30.8%       | 29,612     | 34.5%    | 34,157   | 38.6%    |  |
| ta Note: Income is expressed in current dollars. | 20,700    | 001070      | 20,012     | 3 113 /0 | 31,137   | 20.070   |  |

Source: U.S. Census Bureau, Census 2010 Summary File 1. Esri forecasts for 2015 and 2020.

20440 US Highway 18, Apple Valley, California, 92307 Ring: 5 mile radius

Apple Valley Demographics Latitude: 34.52379 Longitude: -117.21694

#### Trends 2015-2020