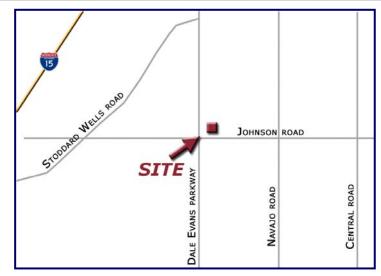

### 11.18 Acres in Apple Valley

Johnson Rd & Dale Evans Pkwy Apple Valley, California

## **11.18** Acres

Directly Across The Street From 1.3 Million Sq. Ft. Wal-Mart Dist. Facility in Apple Valley