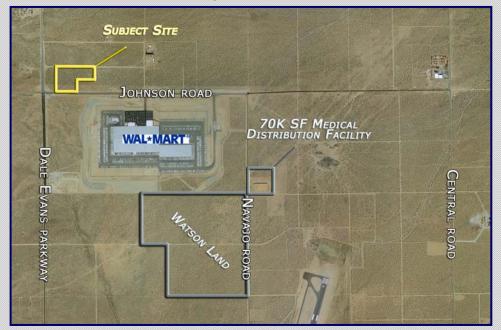

## **11.18** Acres

Directly Across The Street From 1.3 Million Sq. Ft. Wal-Mart Dist. Facility in Apple Valley

#### SITE FEATURES:

- ➤ Price Reduced for Immediate Sale, Bring all Offers!!
- Currently Being Rezoned to Industrial by the City
- > APN #: 0463-222-02, 03, 04, 14, 15
- > Adjacent to 1.3 Million SF Wal-Mart Distribution Facility
- > New Asking Price \$1.50 PSF
- > 660 Feet of Frontage on Johnson Road
- > One Parcel East of Dale Evans Parkway
- > All Utilities to Property Except Sewer, Sewer is Nearby