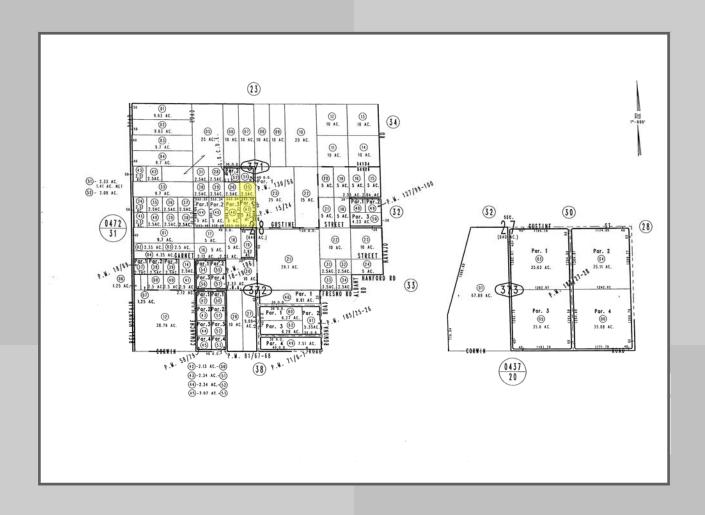

## FOR SALE ±12.5 ACRES APPLE VALLEY, CA



## Site Features:

- ±12.5 Acres South of 1.3 M SF Wal-Mart Dist Center
- Industrially Zoned
- Sewer at Property
- Great Site for Industrial Subdivision
- All Flat and Usable
- Dakota Rd recently paved
- Property has 1,000ft of frontage along Dakota Rd
- APN #'s 0463-371-25, 46, 47
- Asking \$2.00 PSF



## **Contact Information**

Steve Harrison 909.373.2923 Michael Harrison 909.373.2944

sharrison@lee-assoc.com mharrison@lee-assoc.com



3535 INLAND EMPIRE BLVD. ◆ ONTARIO, CA ◆ 91764

PHONE 909.989.7771 ◆ FAX 909.944.8250

## PARCEL MAP APN # 0463-371-25, 46, 47