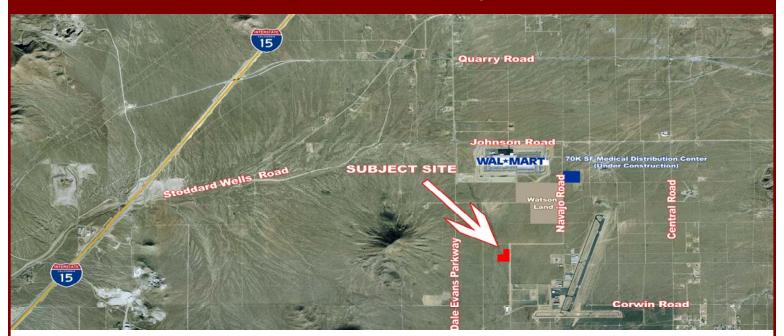

## FOR SALE ±12.5 ACRES APPLE VALLEY, CA

## Site Features:

- ±12.5 Acres South of 1.3 M SF Wal-Mart Dist Center
- Industrially Zoned
- Sewer at Property
- Great Site for Industrial Subdivision
- All Flat and Usable
- Dakota Rd recently paved
- Property has 1,000ft of frontage along Dakota Rd
- APN #'s 0463-371-25, 46, 47
- Asking \$2.00 PSF