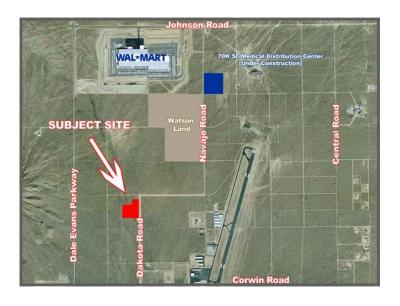

## FOR SALE ±12.5 ACRES APPLE VALLEY, CA

## Site Features:

- ±12.5 Acres South of 1.3 M SF Wal-Mart Dist Center
- Industrially Zoned
- Sewer at Property
- Great Site for Industrial Subdivision
- All Flat and Usable
- Dakota Rd recently paved
- Property has 1,000ft of frontage along Dakota Rd
- APN #'s 0463-371-25, 46, 47
- Asking \$2.00 PSF