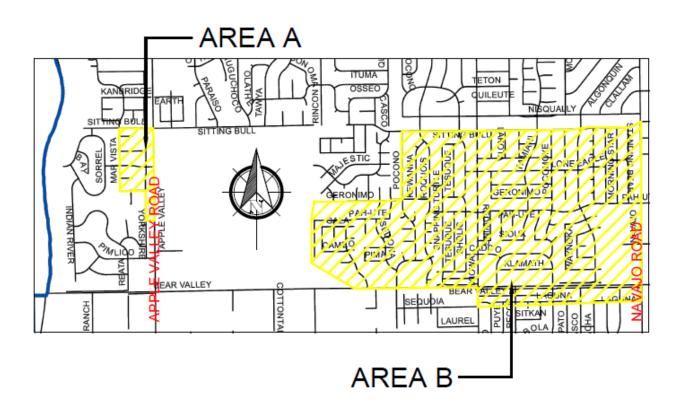

nd direct staff to proceed with advertising for construction of the project.

### **BACKGROUND:**

As part of the Town's annual paving priorities, staff evaluated the local roadways and determined priority areas in need of repair. The Project generally consists of providing necessary labor, equipment and materials for the application of Micro Surfacing on various streets totaling over twenty-two (22) miles within the Town of Apple Valley.

## FISCAL IMPACT:

Funding for this project has been appropriated in the Town Council approved 2015-2016 Capital Improvement Projects Budget using Measure I funds. There is no immediate fiscal impact with approval of the bid documents and authorization to advertise for bids.

## **ATTACHMENTS:**

- 1. Location Map
- 2. Segment List

## **LOCATION MAP**



## **SEGMENT LIST**

| SEGMENT                 | FROM                         | то                              | LENGTH<br>(MI) |
|-------------------------|------------------------------|---------------------------------|----------------|
| ALGONQUIN ROAD          | PAH-UTE ROAD                 | BEAR VALLEY ROAD                | 0.48           |
| ALGONQUIN ROAD          | PAH-UTE ROAD                 | SITTING BULL ROAD               | 0.47           |
| ARAWAK CIRCLE           | IROQUOIS ROAD                | END E IROQUOIS                  | 0.04           |
| BANNOCK COURT           | GERONIMO ROAD                | END                             | 0.08           |
| BANNOCK DRIVE           | GEROMINO ROAD                | PAHUTE ROAD                     | 0.11           |
| BEAR