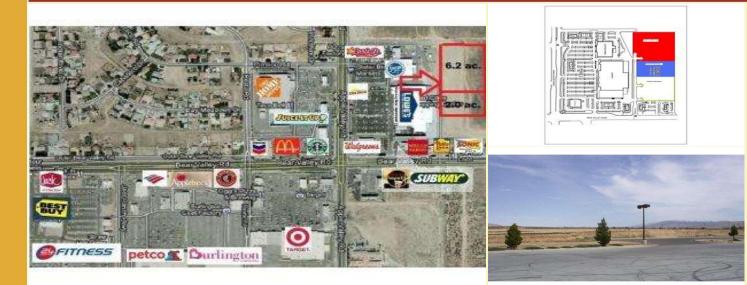

## Bear Valley Apple Valley CA 92308

Prime Commercial Land For Sale - Phase 2 Apple Valley Town Center in Apple Valley. Asking Price \$5.00 psf. Two lots. Parcel #1 approx. 6.09 acres and Parcel #2 approx. 2.221 acres. APN # 308717114 & 15. Total 8.31 acres. Zoned Regional Commercial. Ideal for Retail and Porfessional Office Use. Utilities stubbed to site. Pave Road, Curb & gutter completed. Signalized intersection. Located behind Lowe's & Stater Bro. Northside of El Pollo Loco & Sonic Burger Fast Food. Seller will built to suit!

- \* Parcel # 1 & # 2 (8.31 acres)
- \* Utilities Stubbed
- \* Paved Signalized Road
- \* Zoned Regional Commercial
- \* Behind Lowe's & Stater Bros
- \* Seller Will Carry
- \* Price Negotiable