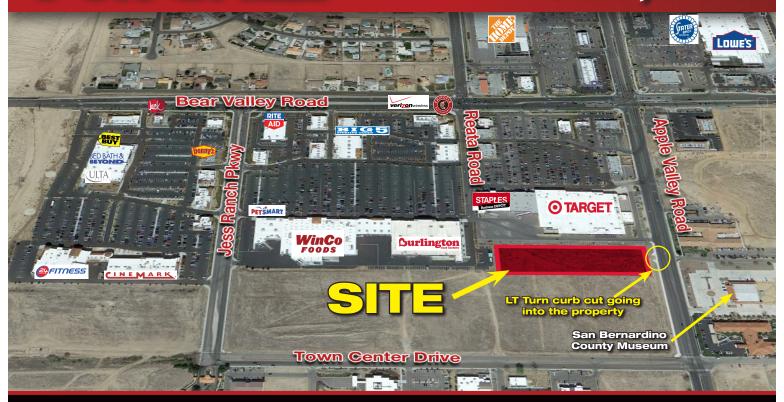

## PROPERTY AT BEAR VALLEY AND APPLE VALLEY ROAD

in Apple Valley

#### PROPERTY OVERVIEW

- Adjacent to Regional Shopping Center including Health Club and many National Restaurants - Jess Ranch Marketplace
- Located on Main North-South Traffic Corridor Apple Valley Road
- High Density Community of Planned Unit Development of Jess Ranch
- Excellent opportunity for development.
- Existing Curb Cut and left hand turn land into the property
- Zoned Regional Commercial, lot is ±195.20 feet by 732.80 feet