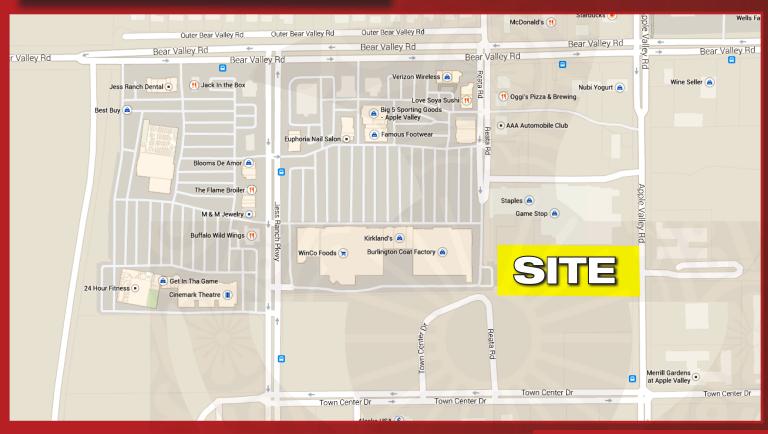

# PROPERTY AT BEAR VALLEY AND APPLE VALLEY ROAD

in Apple Valley

| 5 Miles  |
|----------|
| 134,472  |
| \$41,465 |
| 44,529   |
|          |

Bear Valley Road Traffic Count: 70,000 Cars per Day

Apple Valley Road Traffic Count: 55,000 Cars per Day