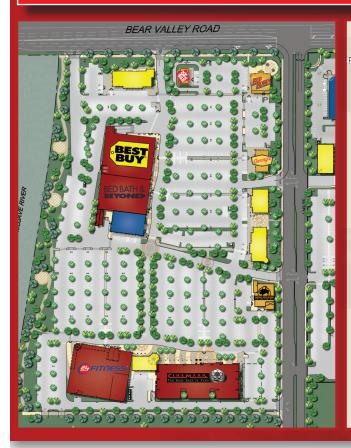

#### PROPERTY OVERVIEW

- Adjacent to dominant Senior housing project by Pulte homes with 7000 town houses built. Additional 406 currently being developed.
- Highest density development in the Trade Area.
- Adjacent to Jess Ranch Market Place, a dominant center offering exceptional retailers, major movie theater, 24 Hr. Fitness health club and many restaurants all within walking distance.
- Excellent opportunity for Hotel, Retail, Senior Housing/Transitional Housing, Medical Office.
- Visible from Bear Valley Road, highest traveled East West Traffic Corridor in Trade Area.