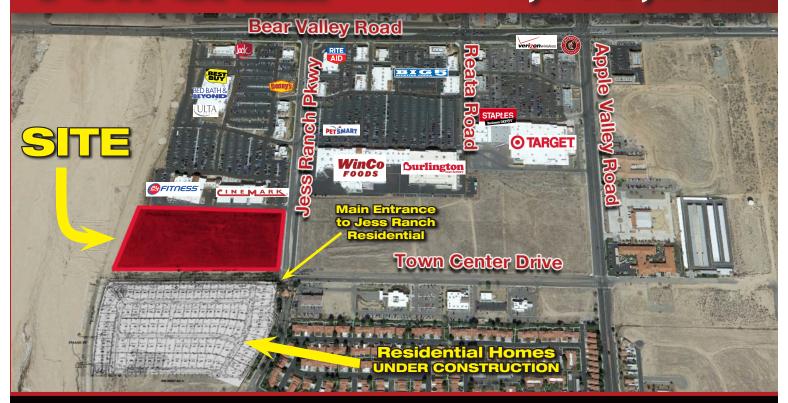

#### PROPERTY OVERVIEW

- Adjacent to dominant Senior housing project by Pulte homes with 7000 town houses built. Additional 406 currently being developed.
- Highest density development in the Trade Area.
- Adjacent to Jess Ranch Market Place, a dominant center offering exceptional retailers, major movie theater, 24 Hr. Fitness health club and many restaurants all within walking distance.
- Excellent opportunity for Hotel, Retail, Senior Housing/Transitional Housing, Medical Office.
- Visible from Bear Valley Road, highest traveled East West Traffic Corridor in Trade Area.

Bear Valley Road Traffic Count: 70,000 Cars per Day

Apple Valley Road Traffic Count: 55,000 Cars per Day

Colleen Butcher | CADRE 01823635 Telephone: (760) 515-2216

Email: cbutcher@raventek.net

www.raventek.net