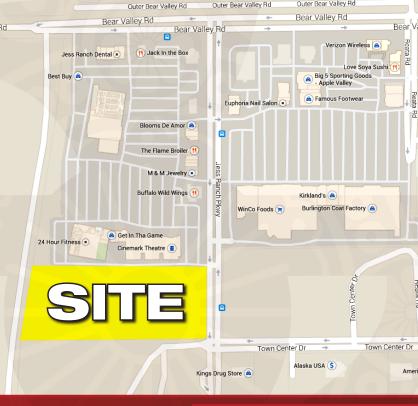

## PROPERTY AT BEAR VALLEY ROAD AND JESS RANCH PARKWAY

in Apple Valley

#### PROPERTY OVERVIEW

- Adjacent to dominant Senior housing project by Pulte homes with 7000 town houses built. Additional 406 currently being developed.
- Highest density development in the Trade Area.
- Adjacent to Jess Ranch Market Place, a dominant center offering exceptional retailers, major movie theater, 24 Hr. Fitness health club and many restaurants all within walking distance.
- Excellent opportunity for Hotel, Retail, Senior Housing/Transitional Housing, Medical Office.
- Visible from Bear Valley Road, highest traveled East West Traffic Corridor in Trade Area.

# PROPERTY AT BEAR VALLEY ROAD AND JESS RANCH PARKWAY

in Apple Valley

| Demographics    | 5 Miles  |
|-----------------|----------|
| Polulation      | 134,472  |
| Avg. HH. Income | \$41,465 |
| Total HH        | 14,711   |