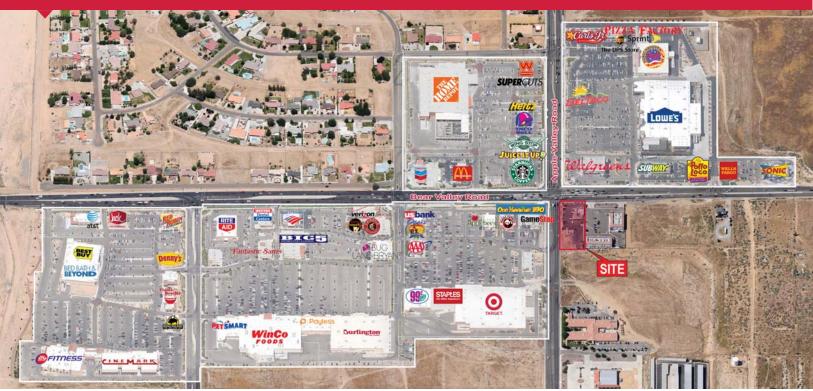

## SEC Bear Valley Rd & Apple Valley Rd

19311 Bear Valley Rd | Apple Valley, CA

#### **Features:**

- Prime Commercial Corner in the High Desert
- Surrounded by High Image & Sales Volume Stores
- Zoning C-G
- Land: ± 47,450 SF / Net

**Newmark Grubb** 

- Building: ± 4,351 SF / Planned for Demo
- **Chase Bank Ground Sublease**

| Demographics                            | 1 Mile     | 2 Miles  | 3 Miles  |
|-----------------------------------------|------------|----------|----------|
| Population:                             | 2,819      | 46,744   | 128,504  |
| Avg HH Income:                          | \$58,431   | \$67,497 | \$57,409 |
| Daytime Bus. Pop:                       | 2,715      | 13,620   | 33,486   |
| Source: Nielsen 2011 F                  | Projection |          |          |
| Bear Valley E & W:                      | 42,188     | ADT      |          |
| Apple Valley N & S:                     | 12,651     | ADT      |          |
| At the Intersection:                    | 54,739     | ADT      |          |
| Source: Town of Apple Valley 2010 Study |            |          |          |