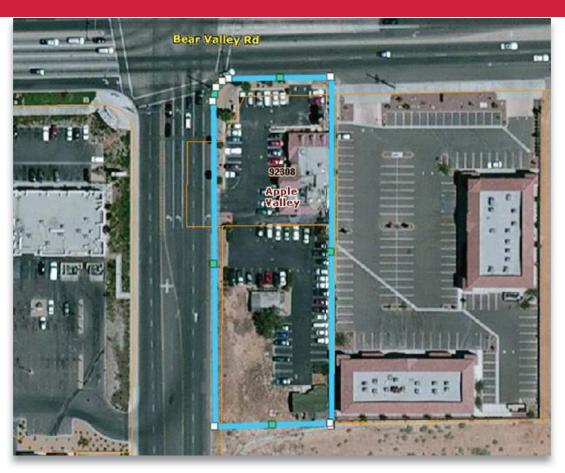

#### **Features:**

- Prime Commercial Corner in the High Desert
- Surrounded by High Image & Sales Volume Stores
- Zoning C-G
- Land: ± 47,450 SF / Net

**Newmark Grubb** 

- Building: ± 4,351 SF / Planned for Demo
- **Chase Bank Ground Sublease**

## SEC Bear Valley Road & Apple Valley Road