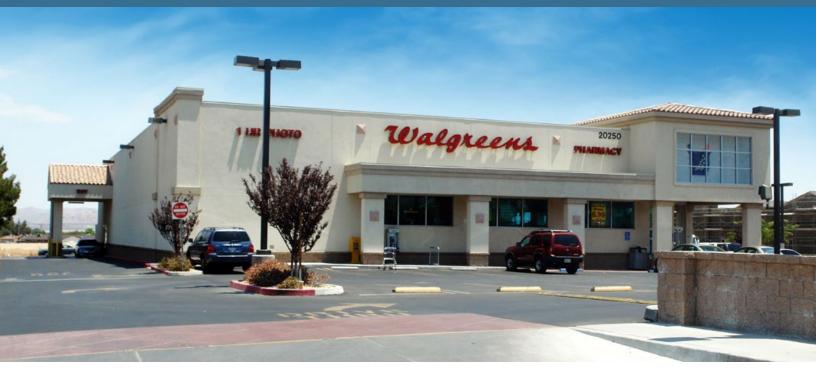

# Former Walgreens at US Hwy 18 & Bass Hill Rd Solution State State

• 14,989 SF Available

# **Property Highlights**

- Surrounded by major retailers: Super Target, Walmart, Albertsons, Ross, McDonald's, Verizon, etc.
- · Freestanding high visibility building located at the heart of the primary retail core of the greater trade area
- Beneficial economic development planning and organizational programs has positioned Apple Valley as a proposed market for retailers
- Close proximity to Apple Valley Civic Center