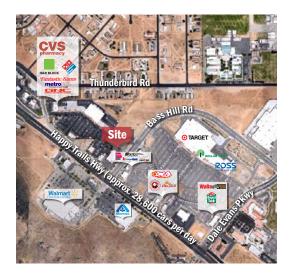

# **Property Highlights**

- Surrounded by major retailers: Super Target, Walmart, Albertsons, Ross, McDonald's, Verizon, etc.
- · Freestanding high visibility building located at the heart of the primary retail core of the greater trade area
- Beneficial economic development planning and organizational programs has positioned Apple Valley as a proposed market for retailers
- Close proximity to Apple Valley Civic Center

• Trade Area Aerial