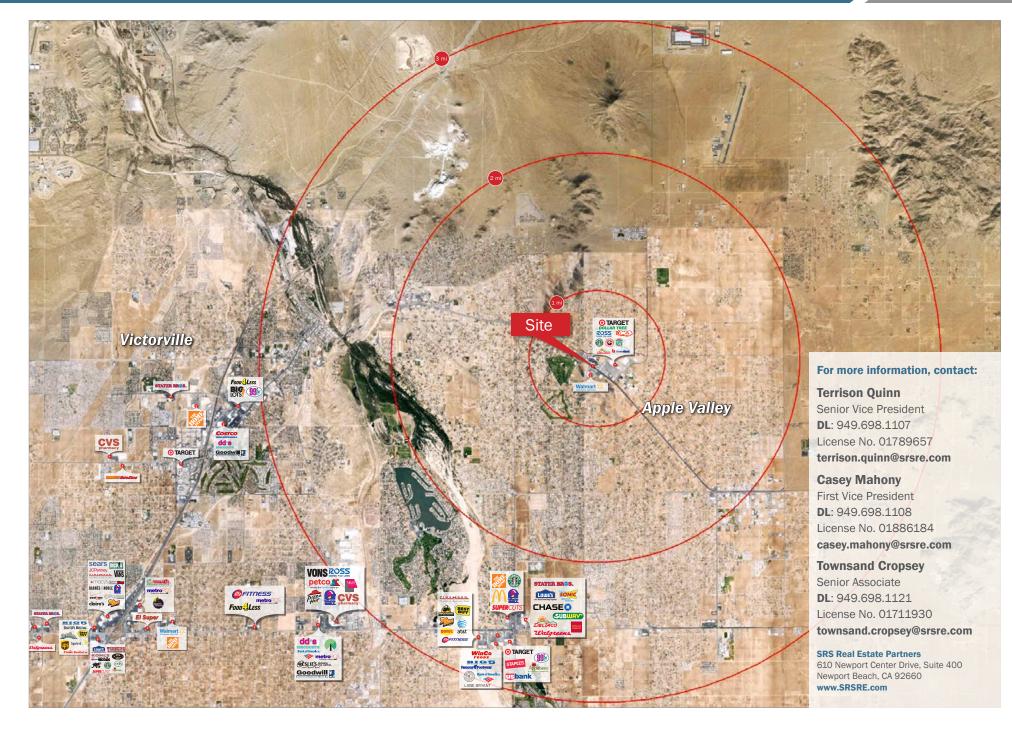

# **Property Highlights**

- Surrounded by major retailers: Super Target, Walmart, Albertsons, Ross, McDonald's, Verizon, etc.
- · Freestanding high visibility building located at the heart of the primary retail core of the greater trade area
- Beneficial economic development planning and organizational programs has positioned Apple Valley as a proposed market for retailers
- Close proximity to Apple Valley Civic Center

#### For more information, contact:

#### **Terrison Quinn**

Senior Vice President DL: 949.698.1107 License No. 01789657 terrison.quinn@srsre.com

## Casey Mahony First Vice President DL: 949.698.1108 License No. 01886184 casey.mahony@srsre.com

## **Townsand Cropsey**

Senior Associate DL: 949.698.1121 License No. 01711930 townsand.cropsey@srsre.com **SRS Real Estate Partners** makes no guarantees, representations or warranties of any kind, expressed or implied, regarding the information including, but not limited to warranties of contents, accuracy and reliability. This publication is the copyrighted property of SRS Real Estate Partners and / or its license(s). 2016 All rights reserved.

• Trade Area Aerial