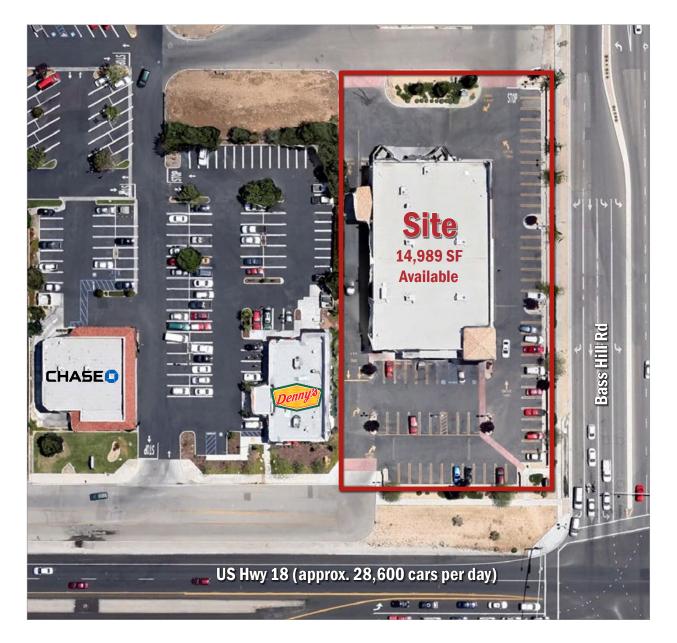

# Former Walgreens at US Hwy 18 & Bass Hill Rd Solution State State

• 14,989 SF Available

#### **Traffic Counts**

US Hwy 18 Source: Esri

approx 28,600 cars per day

| Est. Trade Area Demographics  | 3-Mile   | 5-Mile   | 10-Mile  |
|-------------------------------|----------|----------|----------|
| 2015 Population               | 40,058   | 88,119   | 258,729  |
| 2015 Average Household Income | \$67,382 | \$62,243 | \$58,850 |
| 2015 Daytime Population       | 7,565    | 23,160   | 64,200   |
| Source: Esri                  |          |          |          |