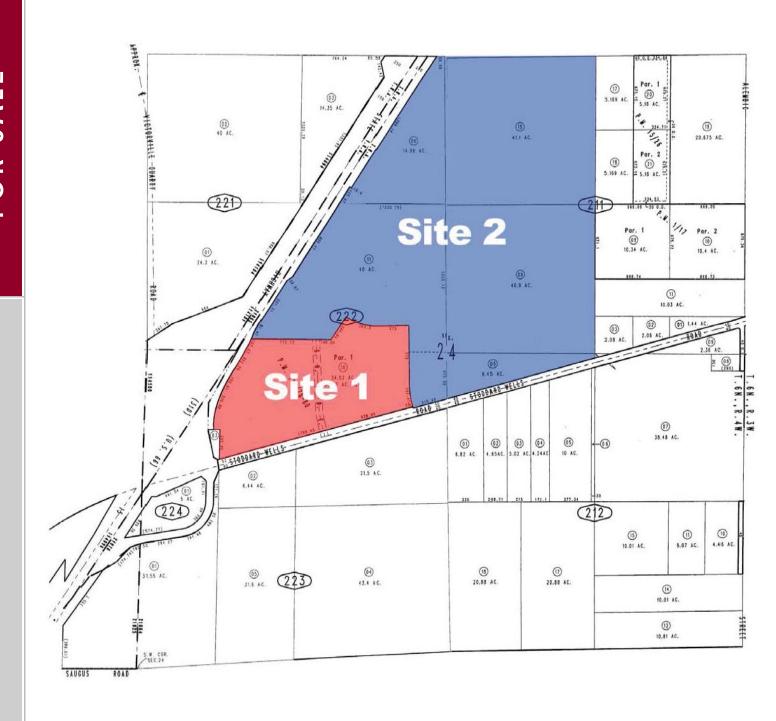

### SITE 1:

- Approximately 33 acres
   (APN # 0472 222 10)
- Commercially zoned in the city of Apple Valley
- Directly on the off-ramp of Stoddard Wells Rd. and I-15
- All utilities to property
- Approximately 1,000 SF of frontage on the I-15
- Asking \$5.50/SF \*\$1.99/SF\*

#### SITE 2:

- Approximately 143 acres
   (APN # 0472 222 06,08,09)
   (APN #0472 221 05,06,15)
- Approximately 1,650 SF of frontage on Stoddard Wells Rd.
- Commercially zoned in the city of Apple Valley
- All utilities to property
- Approximately 3,000 SF of frontage on I-15
- Asking \$2.25/SF \*\$1.85/SF\*