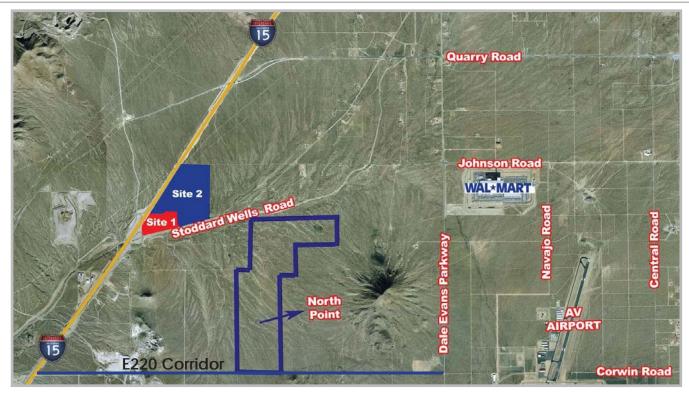

# Off Stoddard Wells Rd. Exit Apple Valley, CA, 91761

### SITE 1:

- Approximately 33 acres
   (APN # 0472 222 10)
- Commercially zoned in the city of Apple Valley
- Directly on the off-ramp of Stoddard Wells Rd. and I-15
- All utilities to property
- Approximately 1,000 SF of frontage on the I-15
- Asking \$5.50/SF \*\$1.99/SF\*

#### SITE 2:

- Approximately 143 acres
   (APN # 0472 222 06,08,09)
   (APN #0472 221 05,06,15)
- Approximately 1,650 SF of frontage on Stoddard Wells Rd.
- Commercially zoned in the city of Apple Valley
- All utilities to property
- Approximately 3,000 SF of frontage on I-15
- Asking \$2.25/SF \*\$1.85/SF\*