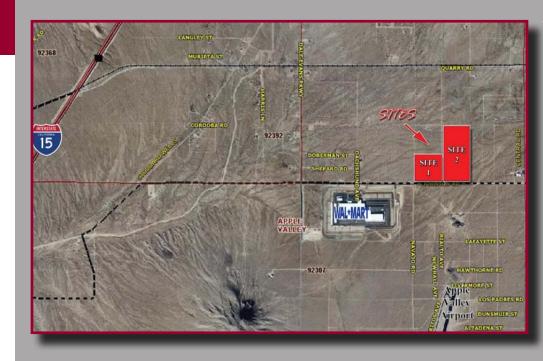

## Large Industrial Assemblage Apple Valley, California

Johnson Road & Navajo Road Apple Valley, California

# 116.55 Acres

Directly Across The Street From

1.3 Million Square Feet

Wal-Mart Dist. Center in Apple Valley

- Great Site For Distribution Building
- **SITE 1 SITE 2** APN # 0463-214-26 & 0463-214-11
- (36.55 Acres) (80 Acres)
- Sewer, Water, Power and Pavement to Site
- Newly Paved Road to Site
- Call For Information on Pricing
- Additional Acreage to the North also Available
- Site 1 Sold for \$3.5 Million in 2007 (\$2.25 PSF)