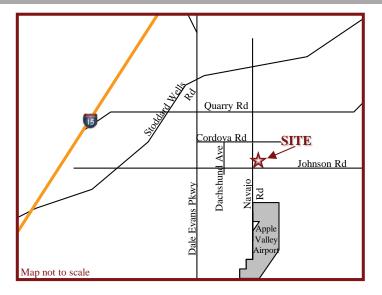

## Large Industrial Assemblage Apple Valley, California

Johnson Road & Navajo Road Apple Valley, California

# 116.55 Acres

Directly Across The Street From

1.3 Million Square Feet

Wal-Mart Dist. Center in Apple Valley

- Great Site For Distribution Building
- **SITE 1 SITE 2** APN # 0463-214-26 & 0463-214-11
- (36.55 Acres) (80 Acres)
- Sewer, Water, Power and Pavement to Site
- Newly Paved Road to Site
- Call For Information on Pricing
- Additional Acreage to the North also Available
- Site 1 Sold for \$3.5 Million in 2007 (\$2.25 PSF)