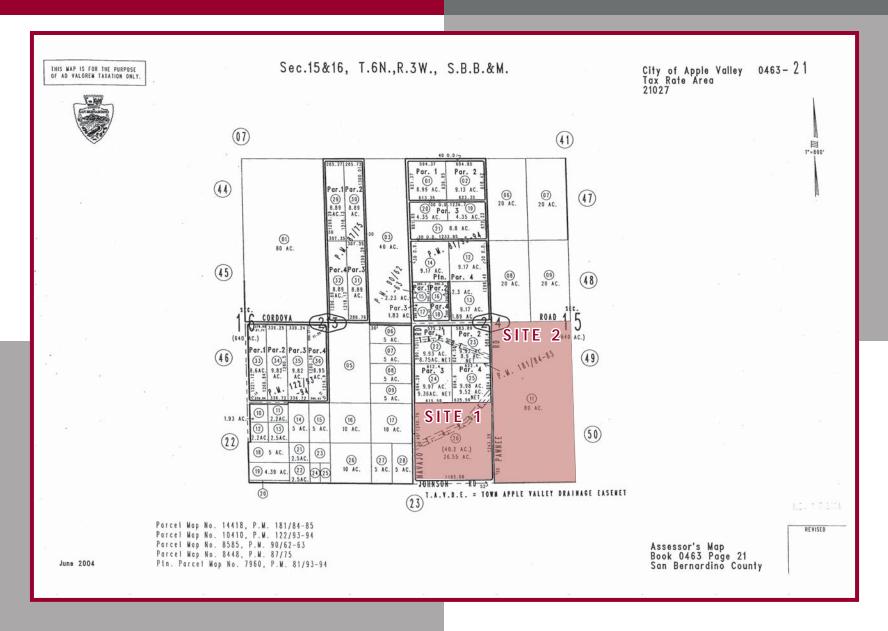

# 116.55 Acres

Directly Across The Street From

1.3 Million Square Feet

Wal-Mart Dist. Center in Apple Valley

- Great Site For Distribution Building
- **SITE 1 SITE 2** APN # 0463-214-26 & 0463-214-11
- (36.55 Acres) (80 Acres)
- Sewer, Water, Power and Pavement to Site
- Newly Paved Road to Site
- Call For Information on Pricing
- Additional Acreage to the North also Available
- Site 1 Sold for \$3.5 Million in 2007 (\$2.25 PSF)