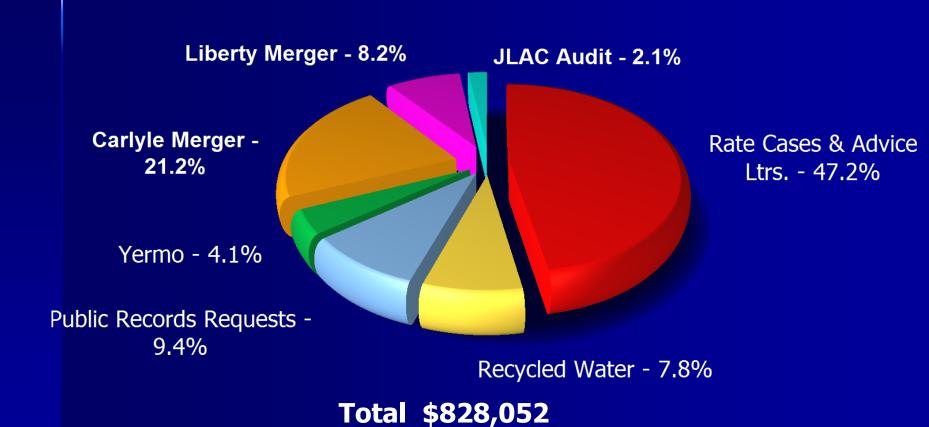

#### Council Request:

 To demonstrate transparency in the Town's acquisition efforts of Ranchos, a report was requested to be submitted to Council identifying costs incurred to date.

- To be presented periodically
- Interim Financial Report prepared for Mgt. & Council in conformity with GASB and NCGAS
- Will include all categories of expense such as;
  - Attorney costs
  - Appraisal costs
  - Other consultants costs
  - Public Information costs
  - Public Records Request costs