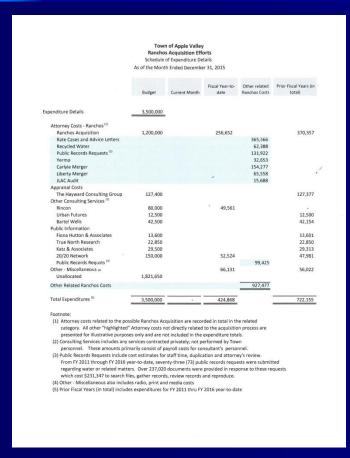

#### Council Request:

 To demonstrate transparency in the Town's acquisition efforts of Ranchos, a report was requested to be submitted to Council identifying costs incurred to date.

- To be presented periodically
- Interim Financial Report prepared for Mgt. & Council in conformity with GASB and NCGAS
- Will include all categories of expense such as;
  - Attorney costs
  - Appraisal costs
  - Other consultants costs
  - Public Information costs
  - Public Records Request costs