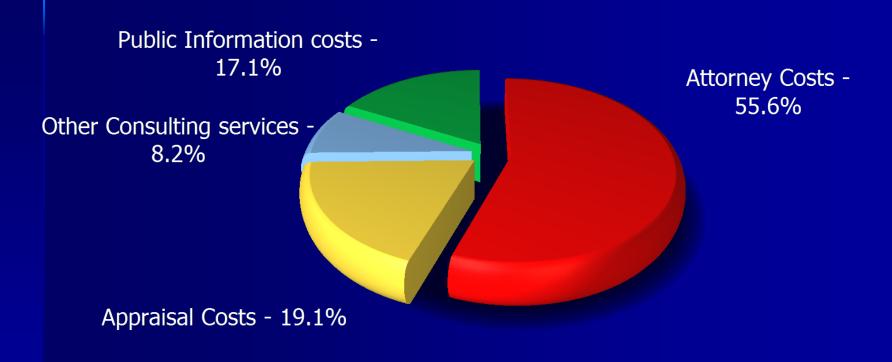

#### Council Request:

 To demonstrate transparency in the Town's acquisition efforts of Ranchos, a report was requested to be submitted to Council identifying costs incurred to date.

- To be presented periodically
- Interim Financial Report prepared for Mgt. & Council in conformity with GASB and NCGAS
- Will include all categories of expense such as;
  - Attorney costs
  - Appraisal costs
  - Other consultants costs
  - Public Information costs
  - Public Records Request costs