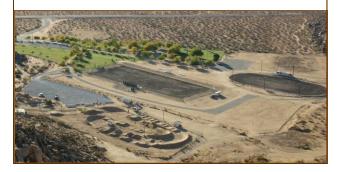

### Equestrian Paradise

Horsemen's Center is a 20 acre park nestled against a backdrop of dramatic rocky hills along historic Happy Trails Highway, State Route 18, three miles east of Apple Valley.