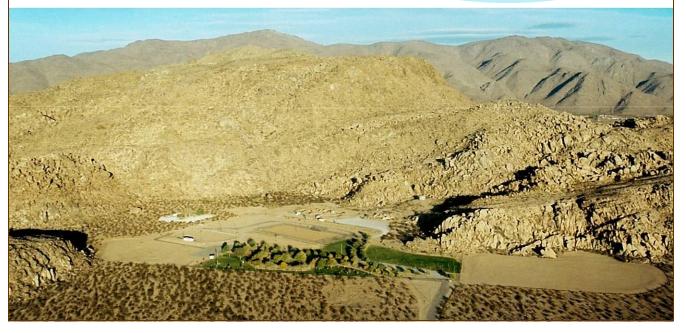

### Equestrian Paradise

Horsemen's Center is a 20 acre park nestled against a backdrop of dramatic rocky hills along historic Happy Trails Highway, State Route 18, three miles east of Apple Valley.