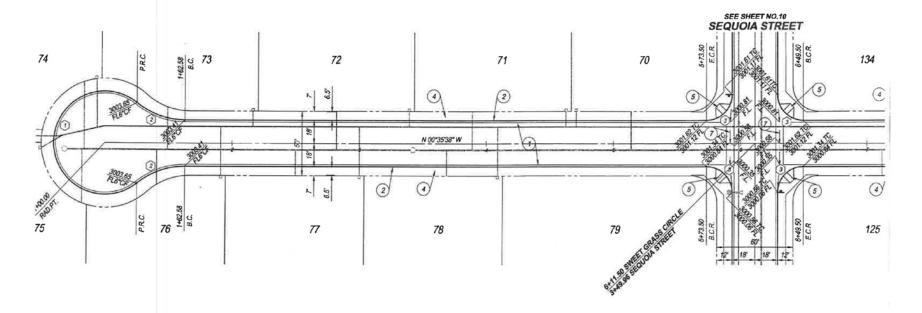

#### **Description and Depiction of Street Improvements**

The Street Improvements are as follows:

Sky Haven shall complete all elements of work that are included on the approved Street Improvement Plan (on file at the offices of the Town, and incorporated herein by reference) for the segment of Sweet Grass Circle that is north of Sequoia Street, and shall complete improvements on Sequoia Street between the intersection with Sweet Grass Circle, (including the intersection), and connection with Itoya Vista Street.

Needed repairs to the existing base course paving shall be made before the final lift is applied, and a missing ADA ramp at the north east corner of Sweet Grass Circle and Sequoia Street shall be added.

All other elements that would normally be required to complete the improvements as called for on the Street Improvement Plan for these segments shall be finished, including cleanup of all public right-of-way areas, (weed abatement), re-striping of stop legends and limit lines after paving, and final adjustment of all water valve caps and sewer manhole covers.

These segments of roadway shall be brought up to final completion condition so the Town can inspect and accept them into the public maintained roadway network.

Relevant sheets of the Tract Map and the Street Improvement Plan are attached behind this page for reference.