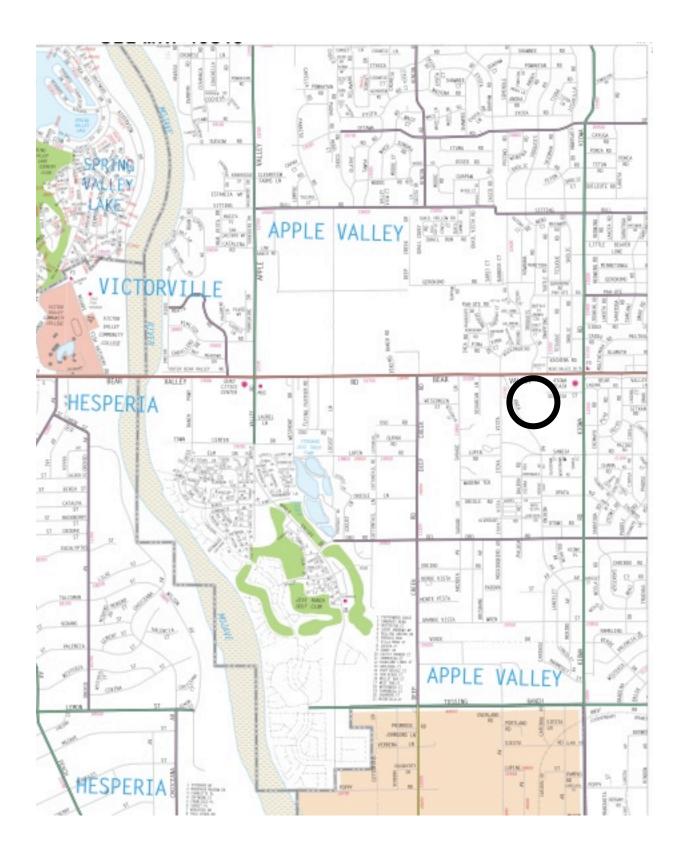

#### ATTACHMENTS:

- 1. Location Map
- 2. Settlement and General Release Agreement

Council Meeting Date: 04/25/2017 3-2

#### **Description and Depiction of Street Improvements**

The Street Improvements are as follows:

Sky Haven shall complete all elements of work that are included on the approved Street Improvement Plan (on file at the offices of the Town, and incorporated herein by reference) for the segment of Sweet Grass Circle that is north of Sequoia Street, and shall complete improvements on Sequoia Street between the intersection with Sweet Grass Circle, (including the intersection), and connection with Itoya Vista Street.