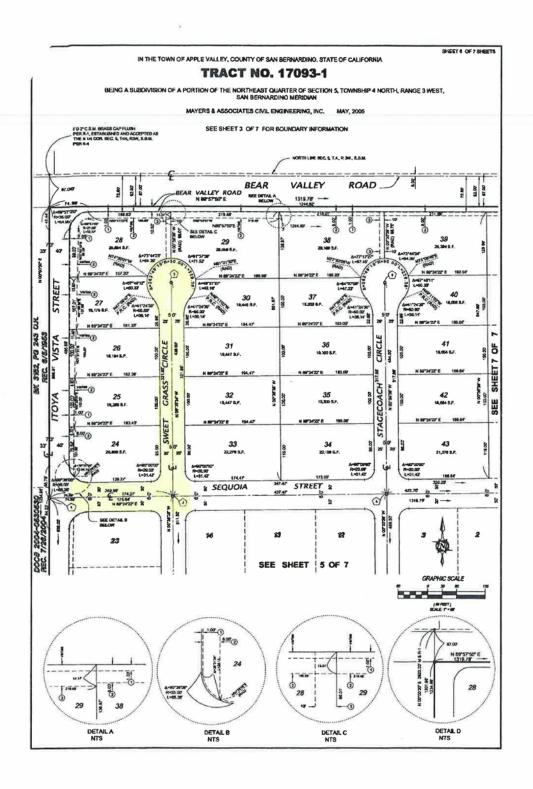

#### **Description and Depiction of Street Improvements**

The Street Improvements are as follows:

Sky Haven shall complete all elements of work that are included on the approved Street Improvement Plan (on file at the offices of the Town, and incorporated herein by reference) for the segment of Sweet Grass Circle that is north of Sequoia Street, and shall complete improvements on Sequoia Street between the intersection with Sweet Grass Circle, (including the intersection), and connection with Itoya Vista Street.

Needed repairs to the existing base course paving shall be made before the final lift is applied, and a missing ADA ramp at the north east corner of Sweet Grass Circle and Sequoia Street shall be added.

All other elements that would normally be required to complete the improvements as called for on the Street Improvement Plan for these segments shall be finished, including cleanup of all public right-of-way areas, (weed abatement), re-striping of stop legends and limit lines after paving, and final adjustment of all water valve caps and sewer manhole covers.

These segments of roadway shall be brought up to final completion condition so the Town can inspect and accept them into the public maintained roadway network.

Relevant sheets of the Tract Map and the Street Improvement Plan are attached behind this page for reference.

# SWEET GRASS CIRCL

| DATA TABLE |               |        |        |         |  |  |  |
|------------|---------------|--------|--------|---------|--|--|--|
| 0          | BEARING/DELTA | RADIUS | LENGTH | TANGENT |  |  |  |