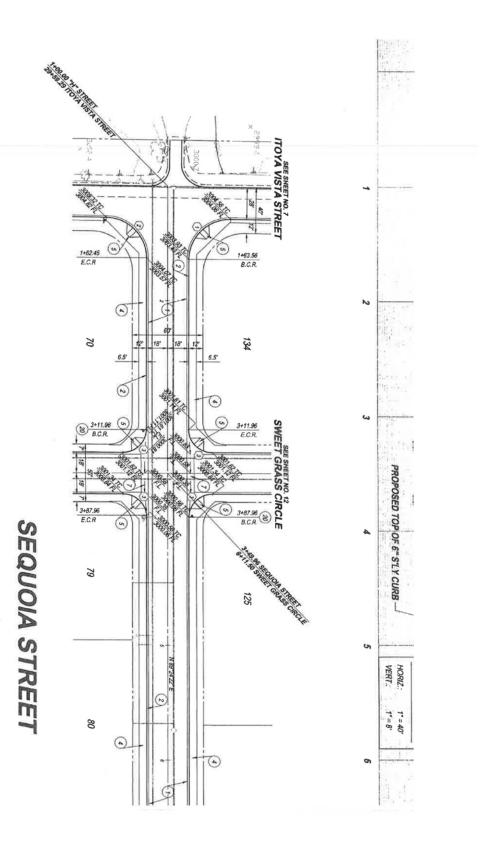

#### **Description and Depiction of Street Improvements**

The Street Improvements are as follows:

Sky Haven shall complete all elements of work that are included on the approved Street Improvement Plan (on file at the offices of the Town, and incorporated herein by reference) for the segment of Sweet Grass Circle that is north of Sequoia Street, and shall complete improvements on Sequoia Street between the intersection with Sweet Grass Circle, (including the intersection), and connection with Itoya Vista Street.

Needed repairs to the existing base course paving shall be made before the final lift is applied, and a missing ADA ramp at the north east corner of Sweet Grass Circle and Sequoia Street shall be added.

All other elements that would normally be required to complete the improvements as called for on the Street Improvement Plan for these segments shall be finished, including cleanup of all public right-of-way areas, (weed abatement), re-striping of stop legends and limit lines after paving, and final adjustment of all water valve caps and sewer manhole covers.

These segments of roadway shall be brought up to final completion condition so the Town can inspect and accept them into the public maintained roadway network.

Relevant sheets of the Tract Map and the Street Improvement Plan are attached behind this page for reference.