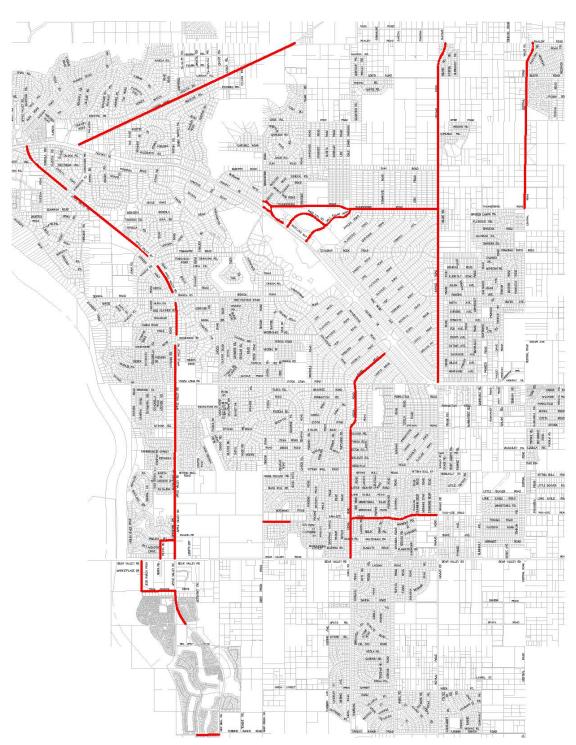

#### ATTACHMENTS:

- 1. Street Segments
- 2. Location Map

### 3. STREET SEGMENTS

| SEGMENT                                      | FROM                        | ТО                           | TOTAL AREA (ft <sup>2</sup> ) |
|----------------------------------------------|-----------------------------|------------------------------|-------------------------------|
| APPLE VALLEY ROAD                            | YUCCA LOMA ROAD             | BEAR VALLEY ROAD             | 936620                        |
| APPLE VALLEY ROAD                            | YUCCA LOMA ROAD             | 1055 FEET S/O SHOSHONEE ROAD | 80154                         |
| APPLE VALLEY ROAD                            | 940 FEET N/O SHOSHONEE ROAD | 580 FEET S/O SENECA ROAD     | 52860                         |
| APPLE VALLEY ROAD                            | 492 FEET N/O SENECA ROAD    | 394 FEET S/O MANDAN ROAD     | 78848                         |
| APPLE VALLEY ROAD                            | 622 N/O MANDAN ROAD         | 395 FEET S/O MONDAMON ROAD   | 260165                        |
| APPLE VALLEY ROAD                            | 470 FEET N/O MONDAMON ROAD  | POTOMAC ROAD                 | 148612                        |
| APPLE VALLEY ROAD                            | TOWN CENTER DR              | JESS RANCH PKWY              | 164972                        |
| BASS HILL ROAD                               | HWY 18                      | DALE EVANS PARKWAY           | 232320                        |
| CENTRAL ROAD                                 | THUNDERBIRD ROAD            | WAALEW ROAD                  | 323663                        |
| CORWIN ROAD                                  | HIGHWAY 18                  | WAALEW ROAD                  | 679536                        |
| DALE EVANS PARKWAY                           | HIGHWAY 18                  | THUNDERBIRD                  | 288816                        |
| INTERSECTION - A.V. RD AND<br>TOWN CENTER DR |                             |                              | 6936                          |
| JESS RANCH PARKWAY                           | BEAR VALLEY ROAD            | TOWN CENTER DR               | 123816                        |
| KIOWA ROAD                                   | BEAR VALLEY ROAD            | HIGHWAY 18                   | 606785                        |
| NAVAJO ROAD                                  | HWY 18                      | WAALEW ROAD                  | 761112                        |
| OUTER HWY 18 NORTH                           | THUNDERBIRD ROAD            | EAST TERMINUS                | 67003                         |
| OUTER HWY 18 NORTH                           | RANCHERIAS ROAD             | OUTER HIGHWAY 18 NORTH       | 21490                         |
| PAH-UTE AVENUE                               | KIOWA ROAD                  | NAVAJO ROAD                  | 177725                        |
| Pah-Ute Rd                                   | HAVASUPI ROAD               | WINESAP ROAD                 | 28710                         |
| PIMLICO ROAD                                 | REATA ROAD                  | APPLE VALLEY ROAD            | 48373                         |
| REATA ROAD                                   | BEAR VALLEY ROAD            | PIMLICO ROAD                 | 68015                         |
| THUNDERBIRD ROAD                             | RANCHERIAS ROAD             | NAVAJO ROAD                  | 443942                        |
| TUSSING RANCH ROAD                           | APPLE VALLEY ROAD           | LAKESHORE LANE               | 159984                        |
| TOWN CENTER DR                               | APPLE VALLEY ROAD           | JESS RANCH PKWY              | 120768                        |

## **LOCATION MAP**