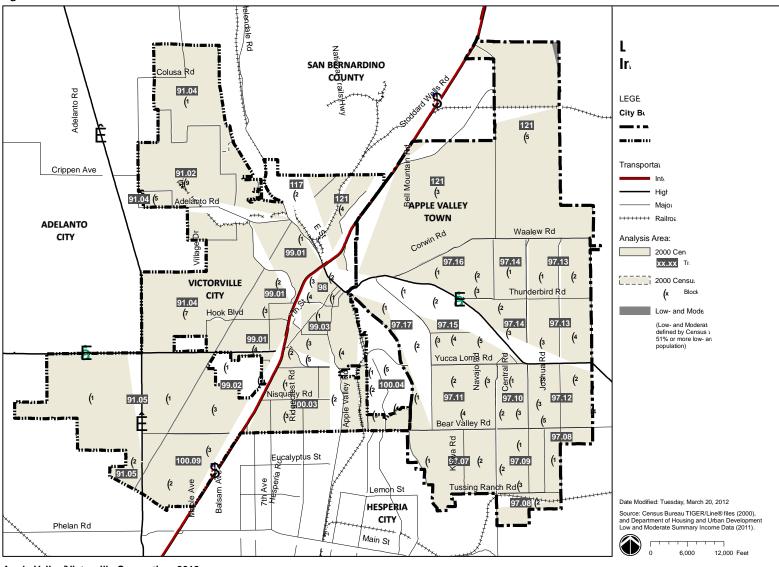

| 3             | 1800                  | 86           |
| APPLE VALLEY  | 012100     | 5             | 248                   | 70           |

Source: U.S. Department of Housing and Urban Development National Data Set, 2015.

The geographic distribution of funding for Apple Valley's proposed projects is as follows:

Public improvement projects funded with CDBG funds are generally located in the Town's CDBG target areas.

Supportive services are available throughout the jurisdiction to low- and moderate-income residents and persons with special needs.

Housing programs funded with CDBG and HOME funds are available to low- and moderateincome persons throughout the jurisdiction.

Fair housing services are available throughout the jurisdiction.

Figure 1: Low- and Moderate Income Areas



Apple Valley/Victorville Consortium 2012

# 8. Basis for Allocating Investments

The priority needs and objectives identified in the Town's Consolidated Plan and this Action Plan provide the basis for allocating CDBG and HOME program investments in the Town.

### National Objectives and Performance Outcomes

National objectives and performance/outcome measures established by HUD provide the foundation for assigning priorities to needs for which funding may be allocated. The following are the national objectives that guide the allocation of investments in Apple Valley:

Benefit low and moderate income persons; Prevention of elimination of slums or blight; or Address an urgent need.

Each activity funded by CDBG and HOME funds must meet at least one of the following HUD performance objecti