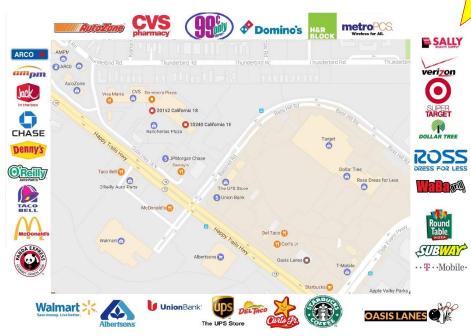

## **PLAZA HIGHLIGHTS**

On the busiest highway in the high desert and Apple Valley find 99 Cents Store, Starbucks, Taco Bell, CVS Pharmacy, AM/PM, AutoZone, Arco, Jack in the Box, Walgreens, Chase Bank, Denny's, Wal-Mart, and many many more! Today, its 74,266 residents enjoy the Victor Valley region's premier housing and can now shop and dine locally with nearly 2.5 million square feet of retail space recently opened or under construction. WinCo Foods, Best Buy, Bed Bath and Beyond, Super Target, the Town's second Lowe's Home Improvement Warehouse, UltraStar Cinema, Oggi's Pizza & Brewery, and Applebee's.