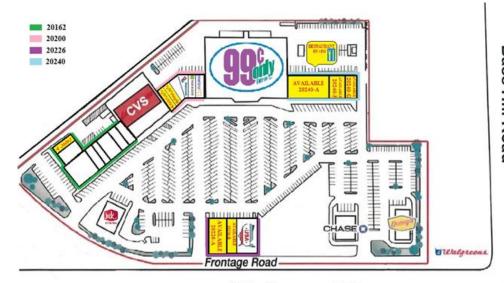

| TE | NA | $\mathbf{N}'$ | ĽL | 1S' |   |
|----|----|---------------|----|-----|---|
|    |    |               |    | -   | į |

| 20200 – A                                                                    | AVAILABLE                                                                                                           | 1,170 SF                                               |  |
|------------------------------------------------------------------------------|---------------------------------------------------------------------------------------------------------------------|--------------------------------------------------------|--|
| 20200 – B                                                                    | AVAILABLE                                                                                                           | 920 SF                                                 |  |
| 20200 – C                                                                    | Apple Valley Nail & Beauty                                                                                          | 1,693 SF                                               |  |
| 20200 – D                                                                    | Domino's Pizza                                                                                                      | 1,886 SF                                               |  |
| 20200 – E                                                                    | H&R Block                                                                                                           | 985 SF                                                 |  |
| 20200 – F                                                                    | Metro PCS                                                                                                           | 1,296 SF                                               |  |
| 20226 – A                                                                    | AVAILABLE                                                                                                           | 3,000 SF                                               |  |
| 20226 – B                                                                    | AVAILABLE                                                                                                           | 750 SF                                                 |  |
| <b>20226</b> – C                                                             | USA Checks Cashed                                                                                                   | 1,263 SF                                               |  |
| 20240 – A                                                                    | AVAILABLE                                                                                                           | 7,930 SF                                               |  |
| 20240 – F                                                                    | AVAILABLE                                                                                                           | 2,600 SF                                               |  |
| 20240 – G                                                                    | AVAILABLE                                                                                                           | 1,495 SF                                               |  |
|                                                                              |                                                                                                                     |                                                        |  |
| 20162 – A                                                                    | AVAILABLE                                                                                                           | 1,200 SF                                               |  |
| 20162 – A<br>20162 – B                                                       | AVAILABLE<br>Smoke 4 Less                                                                                           | <b>1,200 SF</b><br>900 SF                              |  |
|                                                                              |                                                                                                                     | <i>'</i>                                               |  |
| 20162 – B                                                                    | Smoke 4 Less                                                                                                        | 900 SF                                                 |  |
| 20162 – B<br>20162 – C-F                                                     | Smoke 4 Less<br>Viva Maria Mexican Food                                                                             | 900 SF<br>4,882 SF<br>1,300 SF                         |  |
| 20162 – B<br>20162 – C-F<br>20162 – G                                        | Smoke 4 Less<br>Viva Maria Mexican Food<br>Apple Valley Acupuncture                                                 | 900 SF<br>4,882 SF                                     |  |
| 20162 - B<br>20162 - C-F<br>20162 - G<br>20162 - H                           | Smoke 4 Less<br>Viva Maria Mexican Food<br>Apple Valley Acupuncture<br>W.I.C                                        | 900 SF<br>4,882 SF<br>1,300 SF<br>1,040 SF             |  |
| 20162 - B<br>20162 - C-F<br>20162 - G<br>20162 - H<br>20162 - I              | Smoke 4 Less Viva Maria Mexican Food Apple Valley Acupuncture W.I.C Organic Fusion Teahouse                         | 900 SF<br>4,882 SF<br>1,300 SF<br>1,040 SF<br>1,430 SF |  |
| 20162 - B<br>20162 - C-F<br>20162 - G<br>20162 - H<br>20162 - I<br>20162 - J | Smoke 4 Less Viva Maria Mexican Food Apple Valley Acupuncture W.I.C Organic Fusion Teahouse Organic Fusion Teahouse | 900 SF<br>4,882 SF<br>1,300 SF<br>1,040 SF<br>1,430 SF |  |