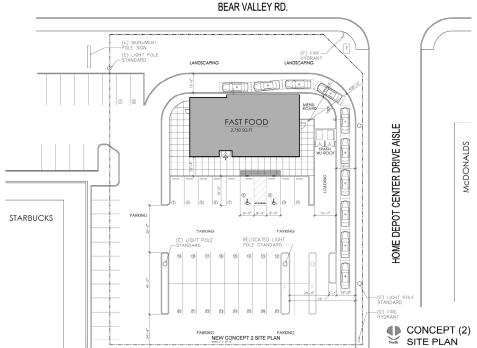

and many more

#### EXISTING SINGLE TENANT RESTAURANT SITE PLAN



#### **2017 Drive Time Demographics**

|                    | 5 Minutes | 10 Minutes | 15 Minutes |
|--------------------|-----------|------------|------------|
| Population         | 20,669    | 103,445    | 202,016    |
| Avg HH Income      | \$75,921  | \$70,717   | \$65,403   |
| Avg HH Size        | 2.69      | 3.03       | 3/11       |
| Daytime Population | 20,451    | 96,145     | 194,432    |



#### Traffic Counts (2015)

| Bear Valley Rd at Apple Valley Rd | 84,885 |
|-----------------------------------|--------|
|-----------------------------------|--------|



# NWC Bear Valley Rd & Apple Valley Rd

19250 BEAR VALLEY ROAD | APPLE VALLEY | CA



## MULTI-TENANT PLAN \*Proposed

## DRIVE THRU PLAN \*Proposed







# NWC Bear Valley Rd & Apple Valley Rd

19250 BEAR VALLEY ROAD | APPLE VALLEY | CA



## LOCATOR MAPS





### **CONTACT US**

### **Brandon Beauchemin**

+1 909 418 2213 brandon.beauchemin@cbre.com Lic. 01338753

### Nick Di Cosola

+1 760 964 1004 nd@cbcdesert.com Lic. 00875137 © 2018 CBRE, Inc. This information has been obtained from sources believed reliable. We have not verified it and make no guarantee, warranty or representation about it. Any projections, opinions, assumptions or estimates used are for example only and do not represent the current or future performance of the property. You and your advisors should conduct a careful, independent investigation of the property to determine to your satisfaction the suitability of the property for your needs. Photos herein are the pr