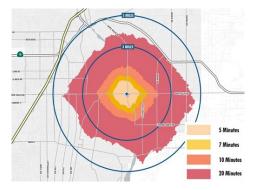

#### **2017 Drive Time Demographics**

|                    | 5 Minutes | 10 Minutes | 15 Minutes |
|--------------------|-----------|------------|------------|
| Population         | 20,669    | 103,445    | 202,016    |
| Avg HH Income      | \$75,921  | \$70,717   | \$65,403   |
| Avg HH Size        | 2.69      | 3.03       | 3/11       |
| Daytime Population | 20,451    | 96,145     | 194,432    |

## LOCATOR MAPS