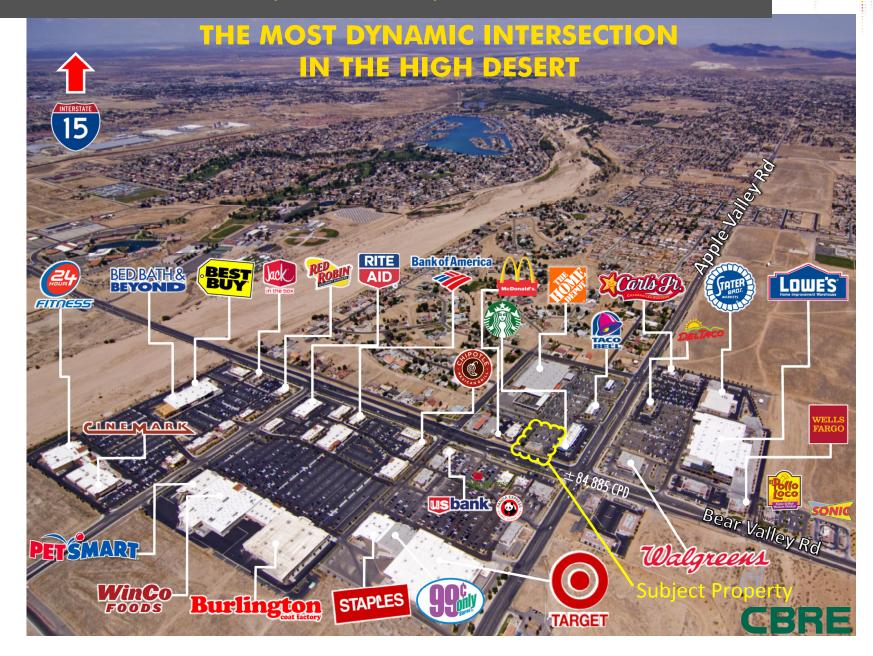

### PROPERTY INFO

- $\pm$  5,150 sq. ft. Restaurant for lease at the most dynamic intersection in the entire High Desert
- + Opportunity to locate in the leading trade area in the High Desert
- + Excellent location for single tenant restaurant, pad users, or financial institution
- + Situated at Bear Valley Rd & Apple Valley Rd, the site capitalizes on traffic counts of close to 85,000 cars per day
- + The immediate trade area consists of over 1.5 million square feet of retail shopping and services, with major retailers including: Target, WinCo, Home Depot, Lowe's, 24 Hour Fitness, Bed, Bath & Beyond, and many more

#### Traffic Counts (2015)

| Bear Valley Rd at Apple Valley Rd | 84,885 |
|-----------------------------------|--------|
|-----------------------------------|--------|