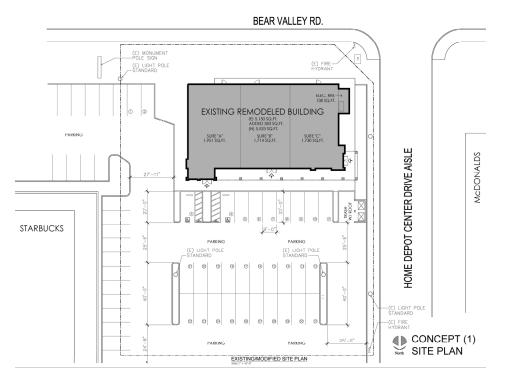

d, and many more

#### EXISTING SINGLE TENANT RESTAURANT SITE PLAN



#### **2017 Drive Time Demographics**

|                    | 5 Minutes | 10 Minutes | 15 Minutes |
|--------------------|-----------|------------|------------|
| Population         | 20,669    | 103,445    | 202,016    |
| Avg HH Income      | \$75,921  | \$70,717   | \$65,403   |
| Avg HH Size        | 2.69      | 3.03       | 3/11       |
| Daytime Population | 20,451    | 96,145     | 194,432    |



#### Traffic Counts (2015)

| Bear Valley Rd at Apple Valley Rd | 84,885 |
|-----------------------------------|--------|
|-----------------------------------|--------|



# NWC Bear Valley Rd & Apple Valley Rd

19250 BEAR VALLEY ROAD | APPLE VALLEY | CA



## MULTI-TENANT PLAN \*Proposed

## DRIVE THRU PLAN \*Proposed







# NWC Bear Valley Rd & Apple Valley Rd

19250 BEAR VALLEY ROAD | APPLE VALLEY | CA



## LOCATOR MAPS





### **CONTACT US**

### **Brandon Beauchemin**

+1 909 418 2213 brandon.beauchemin@cbre.com Lic. 01338753

### Nick Di Cosola

+1 760 964 1004 nd@cbcdesert.com Lic. 00875137 © 2018 CBRE, Inc. This information has been obtained from sources believed reliable. We have not verified it and make no guarantee, warranty or representation about it. Any projections, opinions, assumptions or estimates used are for example only and do not represent the current or future performance of the property. You and your advisors should conduct a careful, independent investigation of the property to determine to your satisfaction the suitability of the property for your needs. Photos herein are the