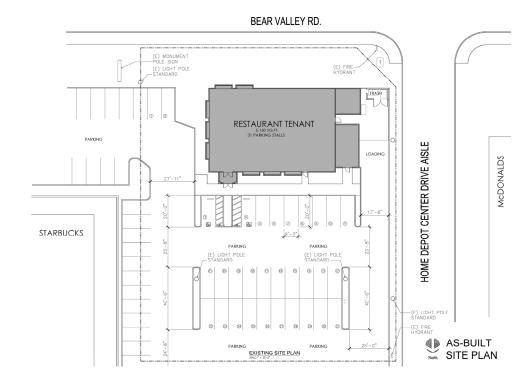

EY ROAD | APPLE VALLEY | CA



RETAIL

# NWC Bear Valley Rd & Apple Valley Rd

19250 BEAR VALLEY ROAD | APPLE VALLEY | CA



### PROPERTY INFO

- $\pm$  5,150 sq. ft. Restaurant for lease at the most dynamic intersection in the entire High Desert
- + Opportunity to locate in the leading trade area in the High Desert
- + Excellent location for single tenant restaurant, pad users, or financial institution
- + Situated at Bear Valley Rd & Apple Valley Rd, the site capitalizes on traffic counts of close to 85,000 cars per day
- + The immediate trade area consists of over 1.5 million square feet of retail shopping and services, with major retailers including: Target, WinCo, Home Depot, Lowe's, 24 Hour Fitness, Bed, Bath & Beyond, and many more

#### EXISTING SINGLE TENANT RESTAURANT SITE PLAN



#### **2017 Drive Time Demographics**

|                    | 5 Minutes | 10 Minutes | 15 Minutes |
|--------------------|-----------|------------|------------|
| Population         | 20,669    | 103,445    | 202,016    |
| Avg HH Income      | \$75,921  | \$70,717   | \$65,403   |
| Avg HH Size        | 2.69      | 3.03       | 3/11       |
| Daytime Population | 20,451    | 96,145     | 194,432    |



#### Traffic Counts (2015)

| Bear Valley Rd at Apple Valley Rd | 84,885 |
|-----------------------------------|--------|
|-----------------------------------|--------|



# NWC Bear Valley Rd & Apple Valley Rd

19250 BEAR VALLEY ROAD | APPLE VALLEY | CA



## MULTI-TENANT PLAN \*Proposed

## DRIVE THRU PLAN \*Proposed







# NWC Bear Valley Rd & Apple Valley Rd

19250 BEAR VALLEY ROAD