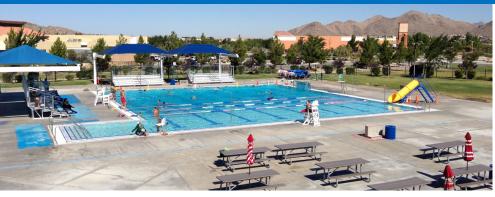

| Civic Center Park Usage |           | Monthly   |           | Year-to-Date |           |
|-------------------------|-----------|-----------|-----------|--------------|-----------|
|                         | # of uses | 2016-2017 | 2017-2018 | 2016-2017    | 2017-2018 |
| Aquatic Center          |           | 77        | 25        | 856          | 830       |
| Amphitheatre            |           | 0         | 0         | 12           | 15        |
|                         | TOTAL     | 77        | 25        | 868          | 845       |

| Civic Center Park Usage | Мо           | Monthly   |           | Year-to-Date |  |
|-------------------------|--------------|-----------|-----------|--------------|--|
| # of use                | es 2016-2017 | 2017-2018 | 2016-2017 | 2017-2018    |  |
| Aquatic Center          | 120          | 125       | 976       | 955          |  |
| Amphitheatre            | 1            | 0         | 13        | 15           |  |
| τοτ                     | L 121        | 125       | 989       | 970          |  |

| Civic Center Park Usage |           | Monthly             |     | Year-to-Date |           |
|-------------------------|-----------|---------------------|-----|--------------|-----------|
|                         | # of uses | 2016-2017 2017-2018 |     | 2016-2017    | 2017-2018 |
| Aquatic Center          |           | 179                 | 125 | 1155         | 1080      |
| Amphitheatre            |           | 2                   | 1   | 15           | 16        |
|                         | TOTAL     | 181                 | 126 | 1170         | 1096      |