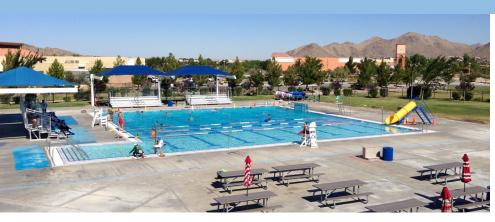

| Civic Center Park Usage |           | Monthly   |           | Year-to-Date |           |
|-------------------------|-----------|-----------|-----------|--------------|-----------|
|                         | # of uses | 2016-2017 | 2017-2018 | 2016-2017    | 2017-2018 |
| Aquatic Center          |           | 77        | 25        | 856          | 830       |
| Amphitheatre            |           | 0         | 0         | 12           | 15        |
|                         | TOTAL     | 77        | 25        | 868          | 845       |

| Civic Center Park Usage | Мо           | Monthly   |           | Year-to-Date |  |
|-------------------------|--------------|-----------|-----------|--------------|--|
| # of use                | es 2016-2017 | 2017-2018 | 2016-2017 | 2017-2018    |  |
| Aquatic Center          | 120          | 125       | 976       | 955          |  |
| Amphitheatre            | 1            | 0         | 13        | 15           |  |
| TOTA                    | L 121        | 125       | 989       | 970          |  |

| Civic Center Park Usage |           | Monthly             |     | Year-to-Date |           |
|-------------------------|-----------|---------------------|-----|--------------|-----------|
|                         | # of uses | 2016-2017 2017-2018 |     | 2016-2017    | 2017-2018 |
| Aquatic Center          |           | 179                 | 125 | 1155         | 1080      |
| Amphitheatre            |           | 2                   | 1   | 15           | 16        |
|                         | TOTAL     | 181                 | 126 | 1170         | 1096      |

| Civic Center Park Usage |           | Mon                 | thly | Year-to-Date |           |
|-------------------------|-----------|---------------------|------|--------------|-----------|
|                         | # of uses | 2016-2017 2017-2018 |      | 2016-2017    | 2017-2018 |
| Aquatic Center          |           | 261                 | 75   | 1416         | 1155      |
| Amphitheatre            |           | 4                   | 3    | 19           | 19        |
|                         | TOTAL     | 265                 | 78   | 1435         | 1171      |