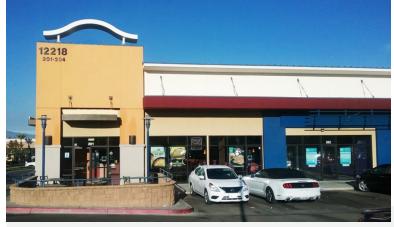

## **Property Information**

- ➤ ±6,499 SF Multi-Tenant Retail Building
- 2 Suites Available:
  - Suite 201 w/ Drive-Thru ±2,250 SF
  - ➤ Suite 202 ±960 SF
  - Individual or Combined ±3,210 SF
  - > Suite  $302 \pm 1,170$  SF
- Busiest Retail Intersection in the High Desert
- Surrounded by National Tenants
- Excellent Signage
- Ample Parking
- Drive Thru Location