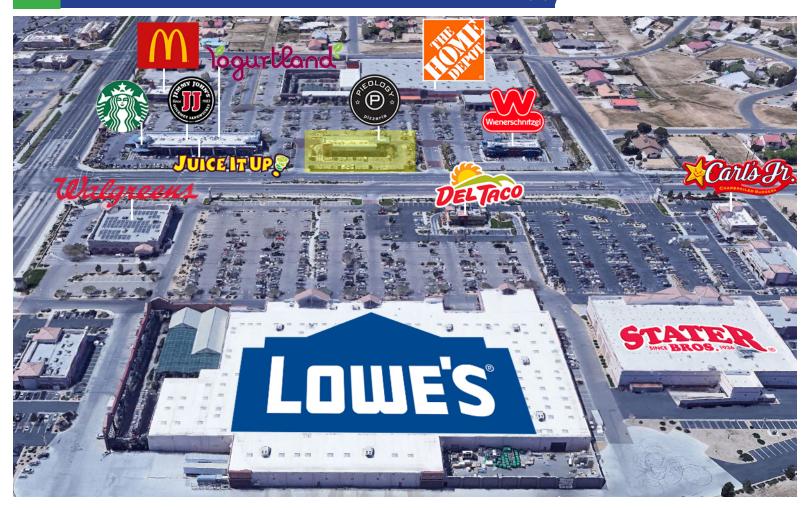

## **Property Information**

- ➤ ±6,499 SF Multi-Tenant Retail Building
- 2 Suites Available:
  - Suite 201 w/ Drive-Thru ±2,250 SF
  - ➤ Suite 202 ±960 SF
  - Individual or Combined ±3,210 SF
  - > Suite  $302 \pm 1,170$  SF
- Busiest Retail Intersection in the High Desert
- Surrounded by National Tenants
- Excellent Signage
- Ample Parking
- Drive Thru Location