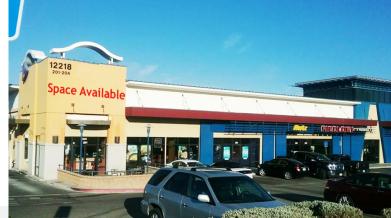

## **Property Information**

- ➤ ±6,499 SF Multi-Tenant Retail Building
- 2 Suites Available:
  - Suite 201 w/ Drive-Thru ±2,250 SF
  - ➤ Suite 202 ±960 SF
  - Individual or Combined ±3,210 SF
  - > Suite  $302 \pm 1,170$  SF
- Busiest Retail Intersection in the High Desert
- Surrounded by National Tenants
- Excellent Signage
- Ample Parking
- Drive Thru Location