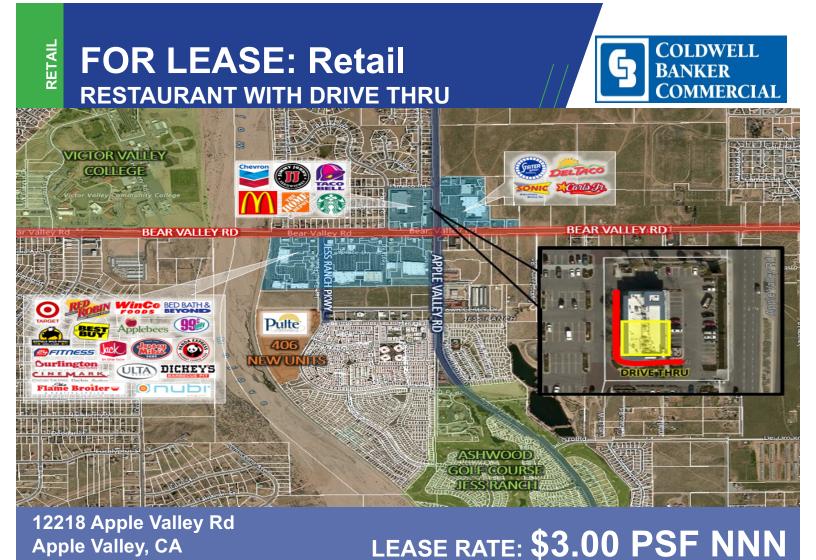

## **Property Information**

- ➤ ±6,499 SF Multi-Tenant Retail Building
- 2 Suites Available:
  - Suite 201 w/ Drive-Thru ±2,250 SF
  - ➤ Suite 202 ±960 SF
  - Individual or Combined ±3,210 SF
  - > Suite  $302 \pm 1,170$  SF
- Busiest Retail Intersection in the High Desert
- Surrounded by National Tenants
- Excellent Signage
- Ample Parking
- Drive Thru Location

## **RESTAURANT WITH DRIVE THRU**

| <u>Demographics</u>              | <u>1 mile</u> | 3 mile   | <u>5 mile</u> |
|----------------------------------|---------------|----------|---------------|
| Population                       | 2,936         | 51,605   | 136,955       |
| Avg. HH income                   | \$83,181      | \$77,850 | \$65,614      |
| Total HH                         | 1,444         | 17,905   | 44,617        |
| Median Age                       | 59.1          | 39.5     | 35.2          |
| Daytime Employment               | 5,231         | 13,349   | 32,838        |
| <b>Traffic Count</b>             |               |          |               |
| Bear Valley & Apple<br>Valley Rd | 84,885        | Cars Per | Day           |