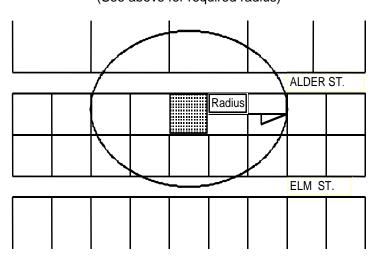

Mailing address should contain: assessor's parcel number, property owners name, address and zip code.

☐ One (1) copy of the labels sheets. ☐ One (1) radius map showing the

One (1) radius map showing the subject property and all surrounding properties. The appropriate radius shall be drawn from the exterior boundaries of the subject property as shown in the sample below. The scale of the radius map shall be large enough to clearly show all surrounding properties.

# Sample Vicinity/Radius Map (See above for required radius)