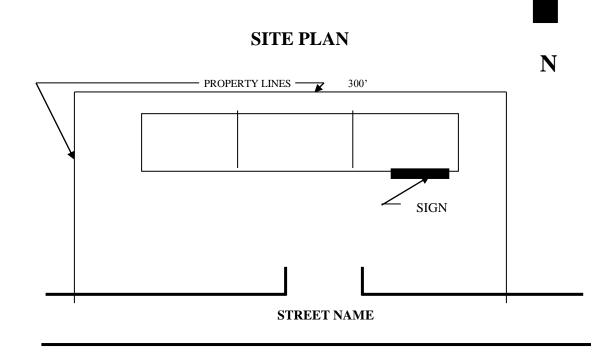

| SIGN INFORMATION: Permanent Signs:                                                                                                                                                                                                                                                                                                                                                                                                           |                                                                                                                                                    |  |  |  |  |
|----------------------------------------------------------------------------------------------------------------------------------------------------------------------------------------------------------------------------------------------------------------------------------------------------------------------------------------------------------------------------------------------------------------------------------------------|----------------------------------------------------------------------------------------------------------------------------------------------------|--|--|--|--|
| Linear Feet of Building frontage (Street 1)                                                                                                                                                                                                                                                                                                                                                                                                  | Linear Feet of Property (Street 2)  Linear Feet of Building frontage (Street 2)  Square Footage of all signs (include new signs)                   |  |  |  |  |
| Wall Signs:  1Sq. Ft.(Shown)Sq. Ft. (Allowed)                                                                                                                                                                                                                                                                                                                                                                                                | ) Sign Copy (Text)                                                                                                                                 |  |  |  |  |
| 2Sq. Ft.( Shown)Sq. Ft. (Allowed)<br>3Sq. Ft.( Shown)Sq. Ft. (Allowed)                                                                                                                                                                                                                                                                                                                                                                       | Sign Copy (Text) Sign Copy (Text) Sign Copy (Text)                                                                                                 |  |  |  |  |
| Free Standing /Monument                                                                                                                                                                                                                                                                                                                                                                                                                      |                                                                                                                                                    |  |  |  |  |
| <ol> <li>Sq. Ft Sign Copy (text) Width</li> <li>Sq. Ft Sign Copy (text) Height (above grade) Width</li> </ol>                                                                                                                                                                                                                                                                                                                                |                                                                                                                                                    |  |  |  |  |
| Change of Sign Copy  1. Sign Copy (Text)                                                                                                                                                                                                                                                                                                                                                                                                     |                                                                                                                                                    |  |  |  |  |
| Temporary Signs/Grand Openings/Special Promotions:                                                                                                                                                                                                                                                                                                                                                                                           |                                                                                                                                                    |  |  |  |  |
| Dates requested:                                                                                                                                                                                                                                                                                                                                                                                                                             |                                                                                                                                                    |  |  |  |  |
| 1. Sq. Ft. Sign Copy (text) Sign Copy (text)                                                                                                                                                                                                                                                                                                                                                                                                 |                                                                                                                                                    |  |  |  |  |
| 2. Sq. Ft. Sign Copy (text) Sign copy (text) Sign copy (text)                                                                                                                                                                                                                                                                                                                                                                                |                                                                                                                                                    |  |  |  |  |
| <ul> <li>MATERIALS REQUIRED:         <ul> <li>Completed application form</li> <li>Three copies of a dimensioned site plan showing the location of existing and proposed signs.</li> <li>(See attached sample.)</li> </ul> </li> <li>Three copies of detailed drawings depicting the size, shape, color, materials, electrical components, lighting and height of the proposed sign(s) and sign structures. (See attached sample.)</li> </ul> |                                                                                                                                                    |  |  |  |  |
| shall not obstruct vehicular sight dista                                                                                                                                                                                                                                                                                                                                                                                                     | own of Apple Valley Development Code, "Signs ance, view of right-of-way, or pedestrian/bicycle lowed to interfere with the "Clear Sight Triangle." |  |  |  |  |
|                                                                                                                                                                                                                                                                                                                                                                                                                                              | nformation provided is correct. I agree to comply with                                                                                             |  |  |  |  |
| of permits.                                                                                                                                                                                                                                                                                                                                                                                                                                  | relating to this application and subsequent approval                                                                                               |  |  |  |  |
|                                                                                                                                                                                                                                                                                                                                                                                                                                              |                                                                                                                                                    |  |  |  |  |