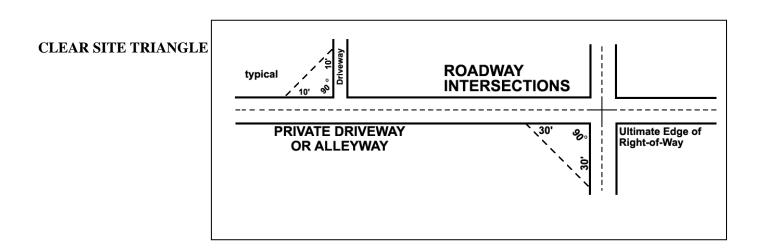

| SIGN INFORMATION: Permanent Signs:                                                                                                                                                                                                                                                                                                                                                                                                           |                                                                                                                                                    |  |  |  |  |
|----------------------------------------------------------------------------------------------------------------------------------------------------------------------------------------------------------------------------------------------------------------------------------------------------------------------------------------------------------------------------------------------------------------------------------------------|----------------------------------------------------------------------------------------------------------------------------------------------------|--|--|--|--|
| Linear Feet of Building frontage (Street 1)                                                                                                                                                                                                                                                                                                                                                                                                  | Linear Feet of Property (Street 2)  Linear Feet of Building frontage (Street 2)  Square Footage of all signs (include new signs)                   |  |  |  |  |
| Wall Signs:  1Sq. Ft.(Shown)Sq. Ft. (Allowed)                                                                                                                                                                                                                                                                                                                                                                                                | ) Sign Copy (Text)                                                                                                                                 |  |  |  |  |
| 2Sq. Ft.( Shown)Sq. Ft. (Allowed)<br>3Sq. Ft.( Shown)Sq. Ft. (Allowed)                                                                                                                                                                                                                                                                                                                                                                       | Sign Copy (Text) Sign Copy (Text) Sign Copy (Text)                                                                                                 |  |  |  |  |
| Free Standing /Monument                                                                                                                                                                                                                                                                                                                                                                                                                      |                                                                                                                                                    |  |  |  |  |
| <ol> <li>Sq. Ft Sign Copy (text) Width</li> <li>Sq. Ft Sign Copy (text) Height (above grade) Width</li> </ol>                                                                                                                                                                                                                                                                                                                                |                                                                                                                                                    |  |  |  |  |
| Change of Sign Copy  1. Sign Copy (Text)                                                                                                                                                                                                                                                                                                                                                                                                     |                                                                                                                                                    |  |  |  |  |
| Temporary Signs/Grand Openings/Special Promotions:                                                                                                                                                                                                                                                                                                                                                                                           |                                                                                                                                                    |  |  |  |  |
| Dates requested:                                                                                                                                                                                                                                                                                                                                                                                                                             |                                                                                                                                                    |  |  |  |  |
| 1. Sq. Ft. Sign Copy (text) Sign Copy (text)                                                                                                                                                                                                                                                                                                                                                                                                 |                                                                                                                                                    |  |  |  |  |
| 2. Sq. Ft. Sign Copy (text) Sign copy (text) Sign copy (text)                                                                                                                                                                                                                                                                                                                                                                                |                                                                                                                                                    |  |  |  |  |
| <ul> <li>MATERIALS REQUIRED:         <ul> <li>Completed application form</li> <li>Three copies of a dimensioned site plan showing the location of existing and proposed signs.</li> <li>(See attached sample.)</li> </ul> </li> <li>Three copies of detailed drawings depicting the size, shape, color, materials, electrical components, lighting and height of the proposed sign(s) and sign structures. (See attached sample.)</li> </ul> |                                                                                                                                                    |  |  |  |  |
| shall not obstruct vehicular sight dista                                                                                                                                                                                                                                                                                                                                                                                                     | own of Apple Valley Development Code, "Signs ance, view of right-of-way, or pedestrian/bicycle lowed to interfere with the "Clear Sight Triangle." |  |  |  |  |
|                                                                                                                                                                                                                                                                                                                                                                                                                                              | nformation provided is correct. I agree to comply with                                                                                             |  |  |  |  |
| of permits.                                                                                                                                                                                                                                                                                                                                                                                                                                  | relating to this application and subsequent approval                                                                                               |  |  |  |  |
|                                                                                                                                                                                                                                                                                                                                                                                                                                              |                                                                                                                                                    |  |  |  |  |