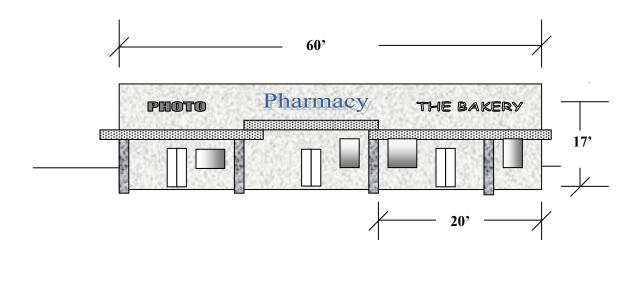

## **ELEVATION**

Show all signage, proposed and existing. Show lineal footage of building Show lineal footage of unit to be occupied Show height from grade to top of sign (SAMPLE INFORMATION TEXT)
Internally Illuminated Channel Letters
Faces: Red w/Gold Trimcap