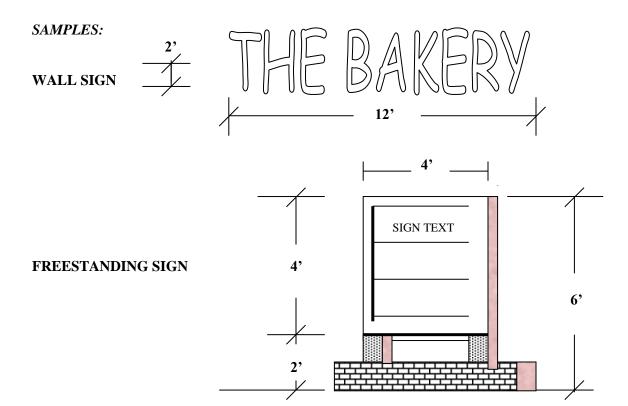

| SIGN INFORMATION: Permanent Signs:                                                                                                                                                                                                                                                                                                                                                                                                           |                                                                                                                                                    |  |  |  |  |
|----------------------------------------------------------------------------------------------------------------------------------------------------------------------------------------------------------------------------------------------------------------------------------------------------------------------------------------------------------------------------------------------------------------------------------------------|----------------------------------------------------------------------------------------------------------------------------------------------------|--|--|--|--|
| Linear Feet of Building frontage (Street 1)                                                                                                                                                                                                                                                                                                                                                                                                  | Linear Feet of Property (Street 2)  Linear Feet of Building frontage (Street 2)  Square Footage of all signs (include new signs)                   |  |  |  |  |
| Wall Signs:  1Sq. Ft.(Shown)Sq. Ft. (Allowed)                                                                                                                                                                                                                                                                                                                                                                                                | ) Sign Copy (Text)                                                                                                                                 |  |  |  |  |
| 2Sq. Ft.( Shown)Sq. Ft. (Allowed)<br>3Sq. Ft.( Shown)Sq. Ft. (Allowed)                                                                                                                                                                                                                                                                                                                                                                       | Sign Copy (Text) Sign Copy (Text) Sign Copy (Text)                                                                                                 |  |  |  |  |
| Free Standing /Monument                                                                                                                                                                                                                                                                                                                                                                                                                      |                                                                                                                                                    |  |  |  |  |
| <ol> <li>Sq. Ft Sign Copy (text) Width</li> <li>Sq. Ft Sign Copy (text) Height (above grade) Width</li> </ol>                                                                                                                                                                                                                                                                                                                                |                                                                                                                                                    |  |  |  |  |
| Change of Sign Copy  1. Sign Copy (Text)                                                                                                                                                                                                                                                                                                                                                                                                     |                                                                                                                                                    |  |  |  |  |
| Temporary Signs/Grand Openings/Special Promotions:                                                                                                                                                                                                                                                                                                                                                                                           |                                                                                                                                                    |  |  |  |  |
| Dates requested:                                                                                                                                                                                                                                                                                                                                                                                                                             |                                                                                                                                                    |  |  |  |  |
| 1. Sq. Ft. Sign Copy (text) Sign Copy (text)                                                                                                                                                                                                                                                                                                                                                                                                 |                                                                                                                                                    |  |  |  |  |
| 2. Sq. Ft. Sign Copy (text) Sign copy (text) Sign copy (text)                                                                                                                                                                                                                                                                                                                                                                                |                                                                                                                                                    |  |  |  |  |
| <ul> <li>MATERIALS REQUIRED:         <ul> <li>Completed application form</li> <li>Three copies of a dimensioned site plan showing the location of existing and proposed signs.</li> <li>(See attached sample.)</li> </ul> </li> <li>Three copies of detailed drawings depicting the size, shape, color, materials, electrical components, lighting and height of the proposed sign(s) and sign structures. (See attached sample.)</li> </ul> |                                                                                                                                                    |  |  |  |  |
| shall not obstruct vehicular sight dista                                                                                                                                                                                                                                                                                                                                                                                                     | own of Apple Valley Development Code, "Signs ance, view of right-of-way, or pedestrian/bicycle lowed to interfere with the "Clear Sight Triangle." |  |  |  |  |
|                                                                                                                                                                                                                                                                                                                                                                                                                                              | nformation provided is correct. I agree to comply with                                                                                             |  |  |  |  |
| of permits.                                                                                                                                                                                                                                                                                                                                                                                                                                  | relating to this application and subsequent approval                                                                                               |  |  |  |  |
|                                                                                                                                                                                                                                                                                                                                                                                                                                              |                                                                                                                                                    |  |  |  |  |