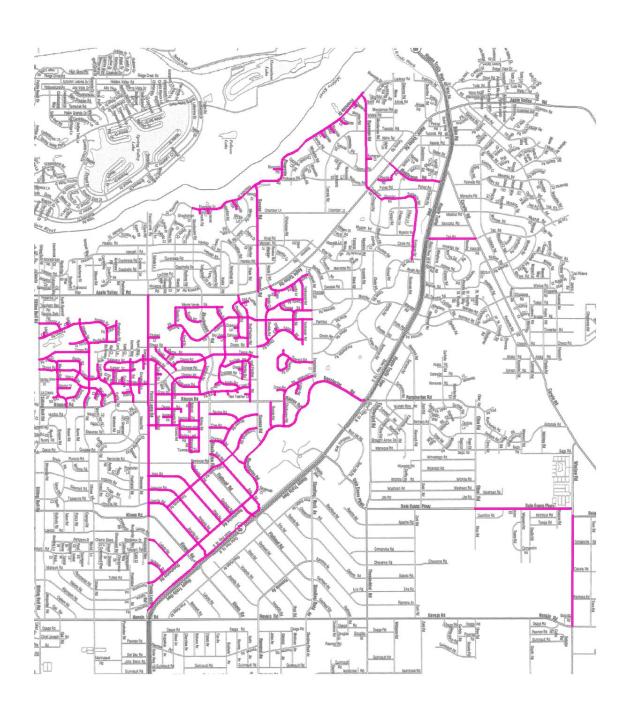

# Area Map

3-3

# Segments List

| STREET          | SEGMENT START                     | SEGMENT END                            |
|-----------------|-----------------------------------|----------------------------------------|
| SYMERON ROAD    | YANAN ROAD                        | APPLE VALLEY ROAD                      |
| RIVERSIDE DRIVE | SYMERON ROAD (Join @ Taper, West) | RIVERSIDE ROAD (CL)                    |
| RIVERSIDE DRIVE | RIVERSIDE ROAD (CL)               | SHOSHONEE ROAD (SO. ECR)               |
| SENECA ROAD     | RIVERSIDE DRIVE                   | APPLE VALLEY ROAD (E. XWALK)           |
| TAWYA ROAD      | SHOSHONEE ROAD                    | SENECA ROAD                            |
| HAIDA ROAD      | PAMLICO ROAD                      | CHOCO ROAD                             |
| RANCHERIAS ROAD | FLATHEAD ROAD                     | KIOWA ROAD                             |
| RANCHERIAS ROAD | KIOWA ROAD                        | YUCCA LOMA ROAD                        |
| ERIE ROAD       | SHOSHONEE ROAD                    | TONAWANDA ROAD                         |
| ERIE ROAD       | TONAWANDA ROAD                    | RANCHERIAS ROAD                        |
| ERIE ROAD       | RANCHERIAS ROAD                   | OUTER HWY 18 SOUTH                     |
| JICARILLA ROAD  | YUCCA LOMA ROAD                   | RANCHERIAS ROAD                        |
| OTTAWA ROAD     | RINCON ROAD                       | CHOCO ROAD (West Side of Intersection) |
| MODOC ROAD      | RINCON ROAD                       | TAWYA ROAD                             |
| TAO ROAD        | CORWIN ROAD (SO. OF INTERSECTION) | OUTER HWY 18 NORTH @ JOIN POINT        |
| MONDAMON ROAD   | OUTER HWY 18 SOUTH @ MATCH POINT  | APPLE VALLEY ROAD @ SO. ECR/BCR        |
| SYMERON ROAD    | APPLE VALLEY ROAD                 | TUSCOLA ROAD @ X-GUTTER                |
| SYMERON ROAD    | TUSCOLA ROAD (E EDGE OF WALK)     | RIVERSIDE DRIVE                        |
| CHAPARRAL LANE  | RIVERSIDE DRIVE                   | END                                    |
| RIVERSIDE LANE  | RIVERSIDE DRIVE                   | END                                    |
| RIVERSIDE WAY   | RIVERSIDE DRIVE                   | END                                    |
| RIVERSIDE COURT | RIVERSIDE DRIVE                   | END                                    |
| RIVERSIDE ROAD  | RIVERSIDE DRIVE                   | END                                    |
| RIVERSIDE DELL  | RIVERSIDE DRIVE                   | END                                    |
| SENTENAC ROAD   | RIVERSIDE DRIVE                   | END                                    |
| HIOUCHI ROAD    | RIVERSIDE DRIVE                   | END                                    |
| YUCCA LOMA ROAD | APPLE VALLEY ROAD                 | RINCON ROAD (CL)                       |
| YUCCA LOMA ROAD | RINCON ROAD (CL)                  | KIOWA ROAD (W SIDE OF INTERSECTION)    |
| EYOTA ROAD      | RINCON ROAD                       | END (Private Road & Gate)              |
| DELAWARE ROAD   | YUCCA LOMA ROAD                   | SUNSET DRIVE                           |
| SUNSET DRIVE    | ITASCA ROAD                       | END (NORTH)                            |
| SUNSET DRIVE    | ITASCA ROAD                       | DELAWARE ROAD                          |
| ITASCA ROAD     | RINCON ROAD                       | CRONESE ROAD                           |
| ITASCA ROAD     | CRONESE ROAD                      | DELAWARE ROAD                          |
| ITASCA ROAD     | DELAWARE ROAD                     | END (WEST)                             |
| SUNSET LANE     | DELAWARE ROAD                     | END (WEST)                             |
| SUNSET LANE     | DELAWARE ROAD                     | END (EAST)                             |
| CRONESE LANE    | CRONESE ROAD                      | END (WEST)                             |

| CRONESE LANE             | CRONESE ROAD                  | END (EAST)                    |
|--------------------------|-------------------------------|-------------------------------|
| CRONESE COURT            | CRONESE ROAD                  | END (WEST)                    |
| DELAWARE ROAD            | YUCCA LOMA ROAD               | CRONESE ROAD                  |
| DELAWARE ROAD            | CRONESE ROAD                  | TALIHINA ROAD                 |
| SAHALE ROAD              | DELAWARE ROAD                 | CRONESE ROAD                  |
| SAHALE ROAD              | CRONESE ROAD                  | RINCON ROAD                   |
| SAHALE ROAD              | RINCON ROAD                   | CREE ROAD                     |
| TITANKA ROAD             | CHOCO ROAD                    | CRONESE ROAD                  |
| OLATHE ROAD              | CHOCO ROAD                    | TAWYA ROAD                    |
| TALIHINA ROAD            | TAWYA ROAD                    | CRONESE ROAD                  |
| TAWYA ROAD               | TITANKA ROAD                  | SHOSHONEE ROAD                |
| CHOGAN ROAD              | DELAWARE ROAD                 | TALIHINA ROAD                 |
| NOWATA ROAD              | DELAWARE ROAD                 | CROW ROAD                     |
| CROW ROAD                | SAHALE ROAD                   | SHOSHONEE ROAD                |
| NOWATA ROAD              | CROW ROAD                     | RINCON ROAD                   |
| TALIHINA ROAD            | CRONESE ROAD                  | CROW ROAD                     |
| EYOTA COURT (Cul De Sac) | EYOTA ROAD                    | END (WEST)                    |
| OKESA ROAD               | SAHALE ROAD                   | NOWATA ROAD                   |
| OKESA ROAD               | NOWATA ROAD                   | END (NORTH)                   |
| SANTEE ROAD              | NOWATA ROAD                   | END (SOUTH)                   |
| MASSAI TRAIL             | RINCON ROAD                   | HIGH FALLS TRAIL/KACHINA ROAD |
| SAHALE ROAD              | CREE ROAD                     | END (EAST)                    |
| CREE ROAD                | YUCCA LOMA ROAD               | OSUNA ROAD                    |
| WINNEMUCCA TRAIL         | OSUNA ROAD                    | OCHOA ROAD                    |
| OSUNA ROAD               | HIGH FALLS TRAIL/KACHINA ROAD | FALLING LEAF ROAD             |
| FALLING LEAF ROAD        | OSUNA ROAD                    | OCHOA ROAD                    |
| KONNAROCK ROAD           | FALLING LEAF ROAD             | TUWEEP TRAIL                  |
| TUWEEP TRAIL             | KONNAROCK ROAD                | OCHOA ROAD                    |
| OCHOA ROAD               | RINCON ROAD                   | TUWEEP TRAIL                  |
| CREST DRIVE              | CHOCO ROAD                    | PAMLICO ROAD                  |
| PAMLICO ROAD             | SHOSHONEE ROAD                | END (SOUTH)                   |
| MONTE VERDE ROAD         | SIESTA ROAD                   | SHOSHONEE ROAD                |
| SIESTA ROAD              | PAMLICO ROAD                  | MONTE VISTA ROAD              |
| TONTO ROAD               | MONTE VISTA ROAD              | SHOSHONEE ROAD                |
| MONTE VERDE ROAD         | SHOSHONEE ROAD                | END (NORTH)                   |
| HAIDA ROAD               | MONTE VERDE ROAD              | PAMLICO ROAD                  |
| HAIDA ROAD               | CHOCO ROAD                    | TAWYA ROAD                    |
| HAIDA ROAD               | TAWYA ROAD                    | CRONESE ROAD                  |
| HAIDA ROAD               | CRONESE ROAD                  | CROW ROAD                     |
| SYKYVIEW LANE            | HAIDA ROAD                    | END (SOUTH)                   |
| HAIDA (Cul De Sac)       | HAIDA ROAD                    | END (SOUTH)                   |

| HAIDA COURT              | HAIDA ROAD        | END (SOUTH)               |
|--------------------------|-------------------|---------------------------|
| PAMLICO ROAD             | SHOSHONEE ROAD    | SENECA ROAD               |
| RED FEATHER ROAD         | APPLE VALLEY ROAD | PAMLICO ROAD              |
| RED FEATHER ROAD         | PAMLICO ROAD      | CHOCO ROAD                |
| RED FEATHER COURT        | RED FEATHER ROAD  | END (NORTH)               |
| OSHKOSH ROAD             | RED FEATHER ROAD  | PAMLICO ROAD              |
| OSHKOSH ROAD             | PAMLICO ROAD      | RED FEATHER ROAD          |
| OSHKOSH LANE             | OSHKOSH ROAD      | END (SOUTH)               |
| OSHKOSH COURT            | OSHKOSH ROAD      | END (SOUTH)               |
| BOCHEE ROAD              | TAWYA ROAD        | HAIDA ROAD                |
| CROW ROAD                | SHOSHONEE ROAD    | RED FEATHER ROAD          |
| CROW ROAD (BULB)1        | CROW ROAD         | END (EAST)                |
| CROW ROAD (BULB)2        | CROW ROAD         | END (EAST)                |
| CROW ROAD (BULB)3        | CROW ROAD         | END (EAST)                |
| CHASKA ROAD              | BOCHEE ROAD       | CRONESE ROAD              |
| CHASKA COURT             | CHASKA ROAD       | END (SOUTH)               |
| RED FEATHER ROAD         | BOCHEE ROAD       | CRONESE ROAD              |
| RED FEATHER ROAD         | CRONESE ROAD      | RINCON ROAD               |
| TIGERTAIL ROAD (LOOP)    | TOMAHAWK ROAD     | TIGERTAIL ROAD (END LOOP) |
| CHICKASAW ROAD           | TOMAHAWK ROAD     | RINCON ROAD               |
| CHICKASAW ROAD           | RINCON ROAD       | RANCHERIAS ROAD           |
| TINNE ROAD (Cul De Sac)  | CHICKASAW ROAD    | END (EAST)                |
| CROW ROAD (Cul De Sac)   | CHICKASAW ROAD    | END (SOUTH)               |
| ONEIDA ROAD              | RINCON ROAD       | RANCHERIAS ROAD           |
| RANCHERIAS ROAD          | HWY 18 (SOUTH)    | FLATHEAD ROAD             |
| OUTER HWY 18 SOUTH       | ERIE ROAD         | FLATHEAD ROAD             |
| OUTER HWY 18 SOUTH       | FLATHEAD ROAD     | KIOWA ROAD                |
| OUTER HWY 18 SOUTH       | KIOWA ROAD        | YUCCA LOMA ROAD           |
| RICAREE ROAD             | SENECA ROAD       | CHINOOK ROAD              |
| SANTEE ROAD              | SHOSHONEE ROAD    | RICAREE ROAD              |
| CREE ROAD                | SHOSHONEE ROAD    | RICAREE ROAD              |
| SAHALE ROAD (Cul De Sac) | SAHALE ROAD       | END (NORTH)               |
| CHINOOK ROAD             | SHOSHONEE ROAD    | TONAWANDA ROAD            |
| CHINOOK ROAD             | TONAWANDA ROAD    | RANCHERIAS ROAD           |
| GAYHEAD ROAD             | SEMINOLE ROAD     | TONAWANDA ROAD            |
| GAYHEAD ROAD             | TONAWANDA ROAD    | RANCHERIAS ROAD           |
| HOPI ROAD                | YUCCA LOMA ROAD   | TONAWANDA ROAD            |
| HOPI ROAD                | TONAWANDA ROAD    | RANCHERIAS ROAD           |
| IROQUOIS ROAD            | YUCCA LOMA ROAD   | TONAWANDA ROAD            |
| IROQUOIS ROAD            | TONAWANDA ROAD    | RANCHERIAS ROAD           |
| JICARILLA ROAD           | RANCHERIAS ROAD   | OUTER HWY 18 SOUTH        |

| TONAWANDA ROAD             | SENECA ROAD                            | SHOSHONEE ROAD            |
|----------------------------|----------------------------------------|---------------------------|
| TONAWANDA ROAD             | SHOSHONEE ROAD                         | JICARILLA ROAD            |
| LAKOTA ROAD                | YUCCA LOMA ROAD                        | RANCHERIAS ROAD           |
| MOHAWK ROAD                | YUCCA LOMA ROAD                        | RANCHERIAS ROAD           |
| DALE EVANS PARKWAY         | OTOE ROAD                              | WAALEW ROAD               |
| WAALEW ROAD                | DALE EVANS PARKWAY N.                  | NAVAJO ROAD (70' E of CL) |
| KEOTA ROAD                 | TOMAHAWK ROAD                          | APPLE VALLEY ROAD         |
| KEOTA LANE                 | KEOTA ROAD                             | END                       |
| TEWA ROAD                  | KEOTA ROAD                             | END                       |
| TONKAWAN ROAD              | KEOTA ROAD                             | GENESEE ROAD              |
| ONEIDA ROAD                | TONKAWAN ROAD                          | PAMLICO ROAD              |
| ONEIDA ROAD                | PAMLICO ROAD                           | CHOCO ROAD                |
| ONEIDA COURT               | ONEIDA ROAD                            | END                       |
| GENESEE ROAD               | ONEIDA ROAD                            | TOMAHAWK ROAD             |
| KONA RD                    | PAMLICO ROAD                           | GENESEE ROAD              |
| PAMLICO ROAD               | SENECA ROAD                            | TOMAHAWK ROAD             |
| TONKAWAN ROAD              | PAMLICO ROAD                           | END (EAST)                |
| CHOCO ROAD                 | SENECA ROAD                            | TONKAWAN ROAD             |
| KONA ROAD                  | PAMLICO ROAD                           | CHOCO ROAD                |
| CHOCO LANE                 | CHOCO ROAD                             | END                       |
| CRONESE ROAD               | EYOTA ROAD                             | YUCCA LOMA ROAD           |
| ITASCA COURT (Cul De Sac)  | ITASCA ROAD                            | END (SOUTH)               |
| NIMSHEW ROAD               | SUNSET ROAD                            | CRONESE ROAD              |
| NITA ROAD                  | OLATHE ROAD                            | TITANKA ROAD              |
| REDFEATHER LANE            | RED FEATHER ROAD                       | END                       |
| HIGH FALLS TRAIL (Kachina) | OCHOA ROAD                             | OSUNA ROAD                |
| NOWATA ROAD                | CREE ROAD                              | RINCON ROAD               |
| TIGERTAIL RD (Cul De Sac)  | TIGERTAIL ROAD (Loop)                  | END (West)                |
| FLATHEAD ROAD              | RANCHERIAS ROAD                        | Hwy 18                    |
| KASOTA ROAD                | MONDAMON ROAD                          | APPLE VALLEY ROAD         |
| OTTAWA ROAD                | CHOCO ROAD (West Side of Intersection) | END (WEST)                |
| MODOC ROAD                 | TAWYA ROAD                             | CHOCO ROAD                |
| MODOC COURT                | MODOC ROAD                             | END (NORTH)               |
| DOLI ROAD (Part only)      | MODOC ROAD                             | END (SOUTH)               |
| TAWYA ROAD                 | OTTAWA ROAD                            | SITTING BULL ROAD         |
| CHOCO ROAD                 | OTTAWA ROAD                            | SITTING BULL ROAD         |
| CHOCO ROAD                 | OTTAWA ROAD                            | END (NORTH)               |
| OLATHE ROAD                | MODOC ROAD                             | TAWYA ROAD                |
| WACO ROAD                  | OTTAWA ROAD                            | MODOC ROAD                |
| SONOMA DRIVE               | WACO ROAD                              | MODOC ROAD                |
| MUGU COURT                 | OTTAWA ROAD                            | END (SOUTH)               |

| PAOHA ROAD    | OTTAWA ROAD   | POWHATAN ROAD     |
|---------------|---------------|-------------------|
| POWHATAN ROAD | PAOHA ROAD    | END (West)        |
| CAPELLA ROAD  | POWHATAN ROAD | PARAISO ROAD      |
| PARAISO ROAD  | PAOHA ROAD    | OTTAWA ROAD       |
| PARAISO ROAD  | OTTAWA ROAD   | SITTING BULL ROAD |
| CAPAY COURT   | PARAISO ROAD  | END (West)        |
| TULUKA COURT  | PARAISO ROAD  | END (West)        |
| LOMPOC ROAD   | PARAISO ROAD  | SITTING BULL ROAD |
| TAWYA ROAD    | OTTAWA ROAD   | EYOTA ROAD        |
| WACO ROAD     | OTTAWA ROAD   | RINCON ROAD       |
| WACO PLACE    | WACO ROAD     | END (NORTH)       |
| WACO COURT    | WACO ROAD     | END (EAST)        |