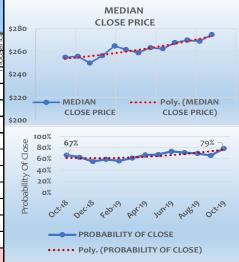

## VICTOR VALLEY SFR CLOSING HISTORY

| MEDIAN<br>CLOSE PRICE<br>\$255,000<br>\$256,000<br>\$250,000<br>\$256,450<br>\$265,000 | \$1,000<br>-\$6,000<br>\$6,450                                                                       | CLOSED MONTH  ↑ 849  7 737  1 639  1 544 | FAILED<br>(X,C,W)<br>427<br>436<br>519 | PROBABILITY<br>OF CLOSE<br>67%<br>63%<br>55%                                                                                                                                                                                                                                                                                                                                                                                  | MARKET<br>SOLD<br>48                                                                                                                                                                                                                                                                                                                                                                                                                                                                                                        | \$280<br>\$260                                                                                                                                                                                                                                                                                                                                                                                                                                                                                                                                                                          | ova                                      |
|----------------------------------------------------------------------------------------|------------------------------------------------------------------------------------------------------|------------------------------------------|----------------------------------------|-------------------------------------------------------------------------------------------------------------------------------------------------------------------------------------------------------------------------------------------------------------------------------------------------------------------------------------------------------------------------------------------------------------------------------|-----------------------------------------------------------------------------------------------------------------------------------------------------------------------------------------------------------------------------------------------------------------------------------------------------------------------------------------------------------------------------------------------------------------------------------------------------------------------------------------------------------------------------|-----------------------------------------------------------------------------------------------------------------------------------------------------------------------------------------------------------------------------------------------------------------------------------------------------------------------------------------------------------------------------------------------------------------------------------------------------------------------------------------------------------------------------------------------------------------------------------------|------------------------------------------|
| \$256,000<br>\$250,000<br>\$256,450                                                    | -\$6,000                                                                                             | <ul><li>737</li><li>№ 639</li></ul>      | 436                                    | 63%                                                                                                                                                                                                                                                                                                                                                                                                                           | <b>54</b>                                                                                                                                                                                                                                                                                                                                                                                                                                                                                                                   | \$260                                                                                                                                                                                                                                                                                                                                                                                                                                                                                                                                                                                   | 00                                       |
| \$250,000<br>\$256,450                                                                 | -\$6,000                                                                                             | ≥ 639                                    |                                        |                                                                                                                                                                                                                                                                                                                                                                                                                               |                                                                                                                                                                                                                                                                                                                                                                                                                                                                                                                             | \$260                                                                                                                                                                                                                                                                                                                                                                                                                                                                                                                                                                                   | *****                                    |
| \$256,450                                                                              |                                                                                                      |                                          | 519                                    | 55%                                                                                                                                                                                                                                                                                                                                                                                                                           | F                                                                                                                                                                                                                                                                                                                                                                                                                                                                                                                           |                                                                                                                                                                                                                                                                                                                                                                                                                                                                                                                                                                                         |                                          |
|                                                                                        | \$6,450                                                                                              | J4 5//                                   |                                        | 00,0                                                                                                                                                                                                                                                                                                                                                                                                                          | 55                                                                                                                                                                                                                                                                                                                                                                                                                                                                                                                          | \$240                                                                                                                                                                                                                                                                                                                                                                                                                                                                                                                                                                                   |                                          |
| \$265,000                                                                              |                                                                                                      | <b>744</b>                               | 377                                    | 59%                                                                                                                                                                                                                                                                                                                                                                                                                           | 68                                                                                                                                                                                                                                                                                                                                                                                                                                                                                                                          | \$220                                                                                                                                                                                                                                                                                                                                                                                                                                                                                                                                                                                   |                                          |
| 7203,000                                                                               | \$8,550                                                                                              | <b>468</b>                               | 366                                    | 56%                                                                                                                                                                                                                                                                                                                                                                                                                           | 65                                                                                                                                                                                                                                                                                                                                                                                                                                                                                                                          |                                                                                                                                                                                                                                                                                                                                                                                                                                                                                                                                                                                         | MEDIAN CLOSE PR                          |
| \$261,725                                                                              | -\$3,275                                                                                             | <b>3</b> 574                             | 360                                    | 61%                                                                                                                                                                                                                                                                                                                                                                                                                           | 63                                                                                                                                                                                                                                                                                                                                                                                                                                                                                                                          | \$200                                                                                                                                                                                                                                                                                                                                                                                                                                                                                                                                                                                   |                                          |
| \$259,000                                                                              | -\$2,725                                                                                             | <b>705</b>                               | 350                                    | 67%                                                                                                                                                                                                                                                                                                                                                                                                                           | 59                                                                                                                                                                                                                                                                                                                                                                                                                                                                                                                          | 9 1<br>80                                                                                                                                                                                                                                                                                                                                                                                                                                                                                                                                                                               | 00%<br>80% 67%                           |
| \$263,500                                                                              | \$4,500                                                                                              | <b>7</b> 680                             | 326                                    | 68%                                                                                                                                                                                                                                                                                                                                                                                                                           | 46                                                                                                                                                                                                                                                                                                                                                                                                                                                                                                                          | f Clo                                                                                                                                                                                                                                                                                                                                                                                                                                                                                                                                                                                   | 60%                                      |
| \$262,500                                                                              | -\$1,000                                                                                             | <b>7</b> 669                             | 246                                    | 73%                                                                                                                                                                                                                                                                                                                                                                                                                           | 50                                                                                                                                                                                                                                                                                                                                                                                                                                                                                                                          |                                                                                                                                                                                                                                                                                                                                                                                                                                                                                                                                                                                         | 40% ———————————————————————————————————— |
| \$268,000                                                                              | \$5,500                                                                                              | <b>7</b> 7 673                           | 270                                    | 71%                                                                                                                                                                                                                                                                                                                                                                                                                           | 48                                                                                                                                                                                                                                                                                                                                                                                                                                                                                                                          | lliga                                                                                                                                                                                                                                                                                                                                                                                                                                                                                                                                                                                   | o% ———                                   |
| \$270,000                                                                              | \$2,000                                                                                              | <b>346</b>                               | 280                                    | 70%                                                                                                                                                                                                                                                                                                                                                                                                                           | 50                                                                                                                                                                                                                                                                                                                                                                                                                                                                                                                          | Prob                                                                                                                                                                                                                                                                                                                                                                                                                                                                                                                                                                                    | Octab Decab                              |
| \$269,000                                                                              | -\$1,000                                                                                             | ≥ 581                                    | 299                                    | 66%                                                                                                                                                                                                                                                                                                                                                                                                                           | 48                                                                                                                                                                                                                                                                                                                                                                                                                                                                                                                          |                                                                                                                                                                                                                                                                                                                                                                                                                                                                                                                                                                                         |                                          |
| \$275,000                                                                              | \$6,000                                                                                              | <b>34</b>                                | 172                                    | 79%                                                                                                                                                                                                                                                                                                                                                                                                                           | 51                                                                                                                                                                                                                                                                                                                                                                                                                                                                                                                          |                                                                                                                                                                                                                                                                                                                                                                                                                                                                                                                                                                                         | PROB                                     |
| <b>▲</b> \$1,629                                                                       | \$237                                                                                                | ▼6.3                                     | ▼20.69                                 | ▲ 1.23%                                                                                                                                                                                                                                                                                                                                                                                                                       | ▼0.79                                                                                                                                                                                                                                                                                                                                                                                                                                                                                                                       |                                                                                                                                                                                                                                                                                                                                                                                                                                                                                                                                                                                         | ····· Poly.                              |
|                                                                                        | \$261,725<br>\$259,000<br>\$263,500<br>\$262,500<br>\$268,000<br>\$270,000<br>\$269,000<br>\$275,000 | \$261,725                                | \$261,725                              | \$261,725       -\$3,275       ≥ 574       360         \$259,000       -\$2,725       705       350         \$263,500       \$4,500       680       326         \$262,500       -\$1,000       669       246         \$268,000       \$5,500       673       270         \$270,000       \$2,000       646       280         \$269,000       -\$1,000       581       299         \$275,000       \$6,000       634       172 | \$261,725       -\$3,275       ≥ 574       360       61%         \$259,000       -\$2,725       ¬ 705       350       67%         \$263,500       \$4,500       ¬ 680       326       68%         \$262,500       -\$1,000       ¬ 669       246       73%         \$268,000       \$5,500       ¬ 673       270       71%         \$270,000       \$2,000       ≥ 646       280       70%         \$269,000       -\$1,000       ≥ 581       299       66%         \$275,000       \$6,000       ≥ 634       172       79% | \$261,725       -\$3,275       ≥ 574       360       61%       63         \$259,000       -\$2,725       ₹ 705       350       67%       59         \$263,500       \$4,500       680       326       68%       46         \$262,500       -\$1,000       669       246       73%       50         \$268,000       \$5,500       673       270       71%       48         \$270,000       \$2,000       646       280       70%       50         \$269,000       -\$1,000       581       299       66%       48         \$275,000       \$6,000       634       172       79%       51 | \$261,725                                |

In the current market, about 35% of listed property will not close during the listing period. For these properties (FAIL MONTH), there are no buyers at the current price. The level of showings is changed by price adjustment. Note from the graphs that both demand and median price are rising at an increasing rate. These measures should settle down in the coming market cycle.