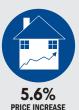

## **MEDIAN SOLD PRICE DATA**

\$270,000 **-3%** \$156 PSF

APPLE VALLEY

\$160,000 • 14% \$116 psf HELENDALE/ SILVER LAKES \$218,000 ₹-11% \$132 PSF

\$281,000 \$4% \$156 psf JESS RANCH/ DEL WEBB \$237,950 ₹-2% \$144.91 PSF