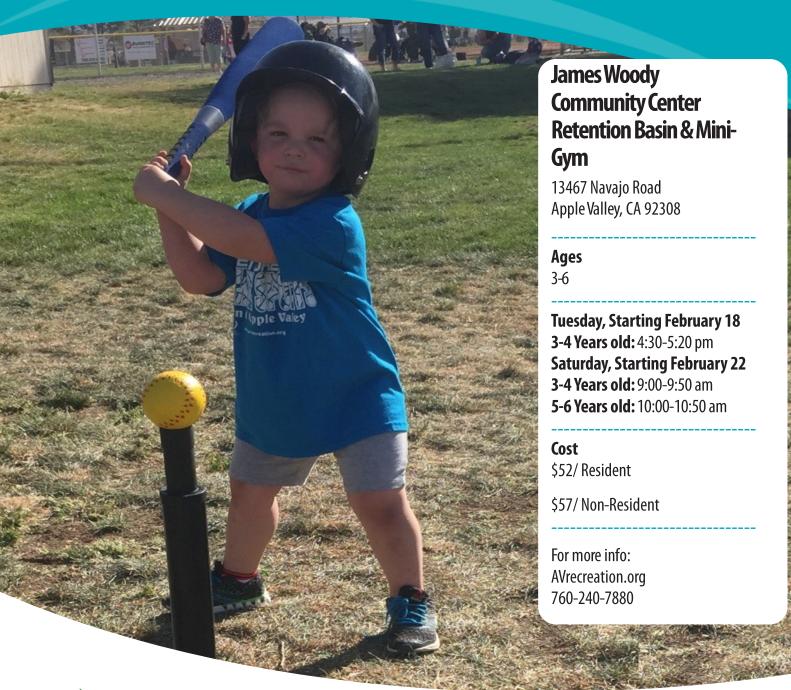

## Adventures in Pee Wee Sports

AVrecreation.org

**Town of Apple Valley Parks & Recreation Dept.**14955 Dale Evans Parkway

14955 Dale Evans Parkway Apple Valley, CA 92307 (760) 240-7880

| 🚹 /AVrecreation

This 6 week program will stress the basic skills needed for team sports including soccer, basketball, and T-ball. We emphasize sportsmanship, fair play and safety.