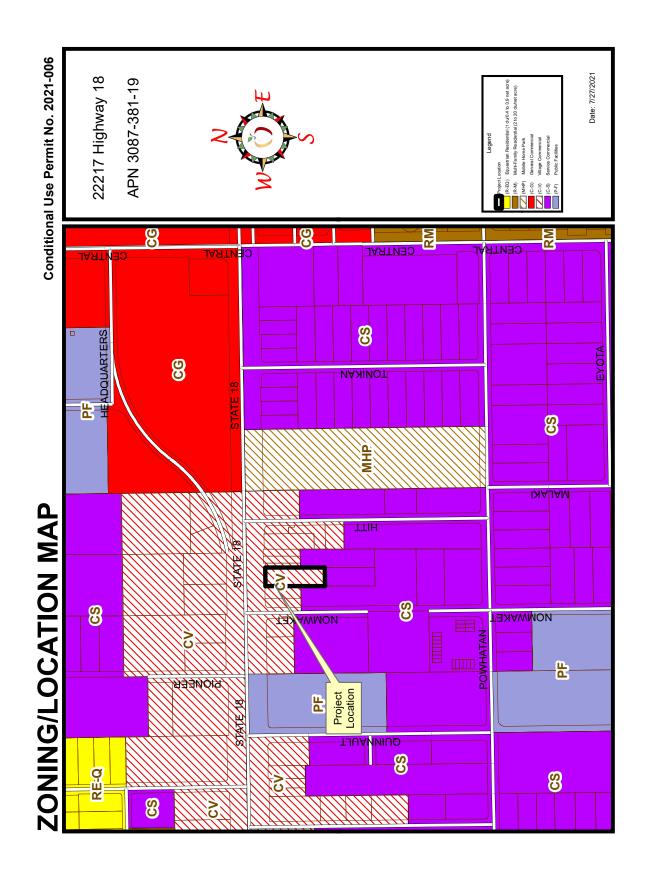

## PROJECT SITE AND DESCRIPTION

- A. <u>Project Size:</u> The project site is 0.67 acres (29,344 sf).
- B. <u>General Plan Designations:</u> Project Site - General Commercial (C-G) North - General Commercial (C-G) South - Service Commercial (C-S) East - General Commercial (C-G) West - General Commercial (C-G)

Conditional Use Permit No. 2021-006 August 4, 2021 Planning Commission Meeting

C. <u>Surrounding Zoning and Land Use:</u>

| Project Site - | Village Commercial (C-V), Vacant Car Wash              |
|----------------|--------------------------------------------------------|
| North -        | Village Commercial (C-V), Vacant                       |
| South -        | Service Commercial (C-S), Vacant                       |
| East -         | Village Commercial (C-V), Office Building              |
| West -         | Village Commercial (C-V), Vacant commercial structures |

ATTACHMENTS:

- 1. Recommended Conditions of Approval
- 2. Existing Conditions
- 3. Site Plan
- 4. Elevations
- 5. Zoning/Location Map