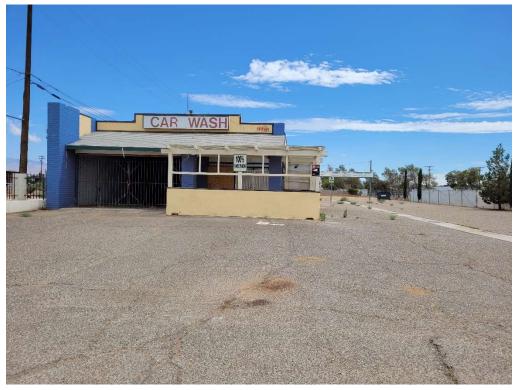

#### PUBLIC HEARING ITEMS

2. Conditional Use Permit No. 2021-006. A request for approval of a Conditional Use Permit to allow the operation of a rental car agency as an adaptive reuse of an existing 3,185 square foot car wash that has been unoccupied for approximately ten (10) years. The project will include structural improvements together with parking lot and landscape refurbishment. The project site is 0.67 acres in size and located within the Village Commercial (C-V) zoning designation.

- D. <u>Building/Unit Analysis:</u> The site contains an existing, 3,185 square foot, single-story commercial structure.
- E. <u>Building Height:</u> The existing structure is approximately fifteen (15) feet tall.

# B. <u>Site Analysis:</u>

The proposed rental car agency will occupy the entire 0.67-acre site. The site has an existing 3,185 square foot structure that was previously used as a full-service car wash. As proposed, the structure will include 989 square feet of office space, 297-square foot equipment storage room and the existing 1,899-square foot wash tunnel.

# D. Architectural Analysis:

The structure requires substantial façade improvements. The existing wood siding along the front and west elevation will be replaced with stucco. The plan includes the addition of stucco pop-outs along the west and east elevation. The front roof will be improved be replacing the existing wooden mansard to a stucco mansard and the covered entryway will be replaced with corrugated metal roofing. Matching corrugated metal awnings will be used above the windows proposed along the west elevation. The plan calls for stacked stone upon the patio wall and at the base of all pop-outs. Staff is recommending Condition of Approval P29 requiring the use of a brick veneer that, together with the metal accents, will better meet the intent of the Village Specific Plan, which will be proposing a western industrial architectural style as its inspiration for future development and façade improvements.