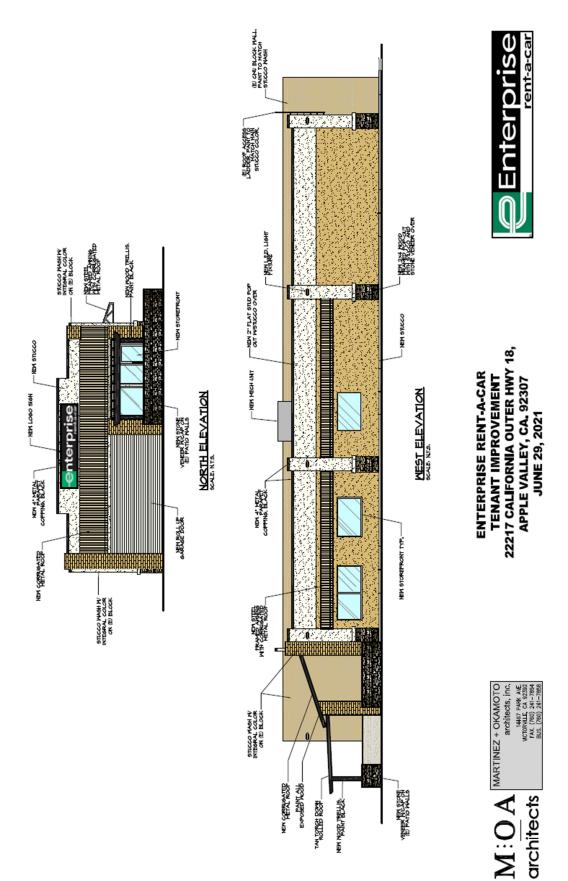

# D. Architectural Analysis:

The structure requires substantial façade improvements. The existing wood siding along the front and west elevation will be replaced with stucco. The plan includes the addition of stucco pop-outs along the west and east elevation. The front roof will be improved be replacing the existing wooden mansard to a stucco mansard and the covered entryway will be replaced with corrugated metal roofing. Matching corrugated metal awnings will be used above the windows proposed along the west elevation. The plan calls for stacked stone upon the patio wall and at the base of all pop-outs. Staff is recommending Condition of Approval P29 requiring the use of a brick veneer that, together with the metal accents, will better meet the intent of the Village Specific Plan, which will be proposing a western industrial architectural style as its inspiration for future development and façade improvements.

ATTACHMENTS:

- 1. Recommended Conditions of Approval
- 2. Existing Conditions
- 3. Site Plan
- 4. Elevations
- 5. Zoning/Location Map