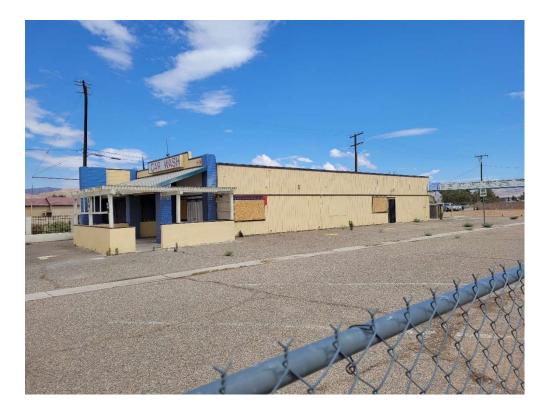

#### PUBLIC HEARING ITEMS

2. Conditional Use Permit No. 2021-006. A request for approval of a Conditional Use Permit to allow the operation of a rental car agency as an adaptive reuse of an existing 3,185 square foot car wash that has been unoccupied for approximately ten (10) years. The project will include structural improvements together with parking lot and landscape refurbishment. The project site is 0.67 acres in size and located within the Village Commercial (C-V) zoning designation.

- D. <u>Building/Unit Analysis:</u> The site contains an existing, 3,185 square foot, single-story commercial structure.
- E. <u>Building Height:</u> The existing structure is approximately fifteen (15) feet tall.

# B. <u>Site Analysis:</u>

The proposed rental car agency will occupy the entire 0.67-acre site. The site has an existing 3,185 square foot structure that was previously used as a full-service car wash. As proposed, the structure will include 989 square feet of office space, 297-square foot equipment storage room and the existing 1,899-square foot wash tunnel.

# D. Architectural Analysis:

The structure requires substantial façade improvements. The existing wood siding along the front and west elevation will be replaced with stucco. The plan includes the addition of stucco pop-outs along the west and east elevation. The front roof will be improved be replacing the existing wooden mansard to a stucco mansard and the covered entryway will be replaced with corrugated metal roofing. Matching corrugated metal awnings will be used above the windows proposed along the west elevation. The plan calls for stacked stone upon the patio wall and at the base of all pop-outs. Staff is recommending Condition of Approval P29 requiring the use of a brick veneer that, together with the metal accents, will better meet the intent of the Village Specific Plan, which will be proposing a western industrial architectural style as its inspiration for future development and façade improvements.