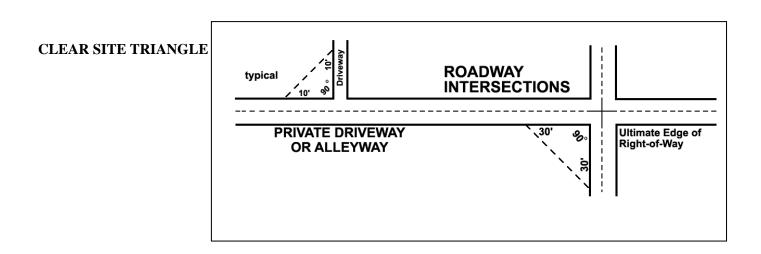

□ Three copies of detailed drawings depicting the size, shape, color, materials, electrical components, lighting and height of the proposed sign(s) and sign structures. (See attached sample.)

Note: Per Section 9.74.110(A)(3)(b) of the Town of Apple Valley Development Code, "Signs shall not obstruct vehicular sight distance, view of right-of-way, or pedestrian/bicycle circulation. In no case shall signs be allowed to interfere with the "Clear Sight Triangle."