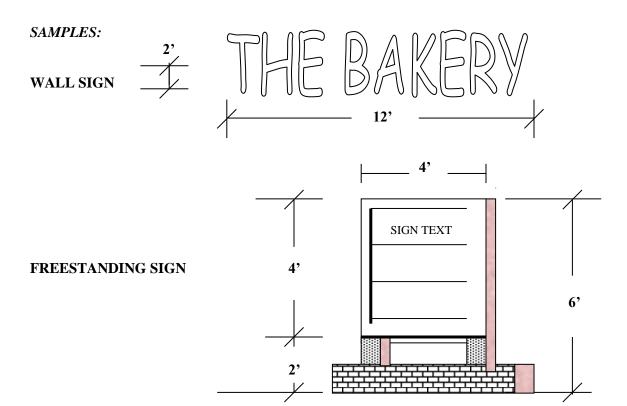

| Address                                           | (                                                                                                                       | City                           |                                        | State                                                      | Zip                                                        |          |
|---------------------------------------------------|-------------------------------------------------------------------------------------------------------------------------|--------------------------------|----------------------------------------|------------------------------------------------------------|------------------------------------------------------------|----------|
| SIGN INFORI<br>Permanent Si                       |                                                                                                                         |                                |                                        |                                                            |                                                            |          |
| Linear Feet of<br>Linear Feet of<br>Number of exi | Property (Street 1)<br>Building frontage (Street sting signs on site:                                                   | et 1)                          | Linear Fee<br>Linear Fee<br>Square Foo | t of Property (S<br>t of Building fro<br>otage of all sign | Street 2)<br>ontage (Street 2)<br>ns (include new signs) _ |          |
| Wall Signs:                                       |                                                                                                                         |                                |                                        |                                                            |                                                            |          |
| 2So                                               | q. Ft.(Shown)       Sq.         q. Ft.(Shown)       Sq.         q. Ft.(Shown)       Sq.         q. Ft.(Shown)       Sq. | Ft. (Allowed)<br>Ft. (Allowed) | Sign Copy<br>Sign Copy                 | (Text)<br>(Text)                                           |                                                            |          |
| Free Standing                                     | <u>/Monument</u>                                                                                                        |                                |                                        |                                                            |                                                            |          |
| Height<br>2. Sq. Ft.                              | Sign Copy (text) (above grade) Sign Copy (text) (above grade)                                                           | Width<br>(t)                   |                                        |                                                            |                                                            | <u> </u> |
| Change of Sig                                     | ın Copy                                                                                                                 |                                |                                        |                                                            |                                                            |          |
| 1. Sign C                                         | copy (Text)                                                                                                             |                                |                                        |                                                            |                                                            |          |
| Temporary Signature                               | gns/Grand Openings/Sp                                                                                                   | ecial Promoti                  | ons:                                   |                                                            |                                                            |          |
| Dates request                                     | ed:                                                                                                                     |                                |                                        |                                                            |                                                            |          |
| <ol><li>Sq. Ft</li></ol>                          | Sign Copy (text) _ Sign Copy (text) _ Ft. Sign co                                                                       |                                |                                        |                                                            |                                                            |          |
| □ Th<br>sig                                       | REQUIRED: mpleted application forn ree copies of a dimens ns. ee attached sample.)                                      | sioned site p                  |                                        | the location                                               | of existing and propos                                     | sed      |

□ Three copies of detailed drawings depicting the size, shape, color, materials, electrical components, lighting and height of the proposed sign(s) and sign structures. (See attached sample.)

Note: Per Section 9.74.110(A)(3)(b) of the Town of Apple Valley Development Code, "Signs shall not obstruct vehicular sight distance, view of right-of-way, or pedestrian/bicycle circulation. In no case shall signs be allowed to interfere with the "Clear Sight Triangle."