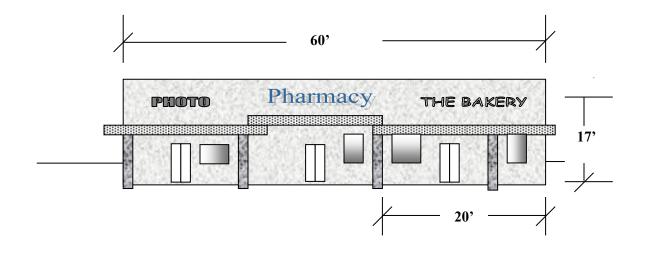

## **ELEVATION**

Show all signage, proposed and existing. Show lineal footage of building Show lineal footage of unit to be occupied Show height from grade to top of sign (SAMPLE INFORMATION TEXT)
Internally Illuminated Channel Letters
Faces: Red w/Gold Trimcap

Illumination Letters = 13MM 6500 30 M.A.

The Town of Apple Valley Community Development Department 14955 Dale Evans Parkway, Apple Valley, CA 92307 • (760) 240-7000 • Fax: (760) 240-7399