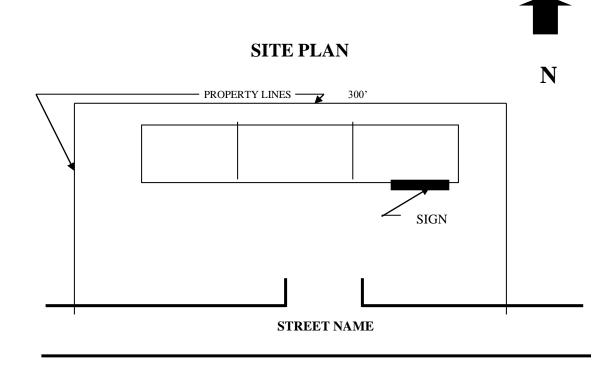

| Address                                           | (                                                                                                                       | City                           |                                        | State                                                      | Zip                                                        |          |
|---------------------------------------------------|-------------------------------------------------------------------------------------------------------------------------|--------------------------------|----------------------------------------|------------------------------------------------------------|------------------------------------------------------------|----------|
| SIGN INFORI<br>Permanent Si                       |                                                                                                                         |                                |                                        |                                                            |                                                            |          |
| Linear Feet of<br>Linear Feet of<br>Number of exi | Property (Street 1)<br>Building frontage (Street sting signs on site:                                                   | et 1)                          | Linear Fee<br>Linear Fee<br>Square Foo | t of Property (S<br>t of Building fro<br>otage of all sign | Street 2)<br>ontage (Street 2)<br>ns (include new signs) _ |          |
| Wall Signs:                                       |                                                                                                                         |                                |                                        |                                                            |                                                            |          |
| 2So                                               | q. Ft.(Shown)       Sq.         q. Ft.(Shown)       Sq.         q. Ft.(Shown)       Sq.         q. Ft.(Shown)       Sq. | Ft. (Allowed)<br>Ft. (Allowed) | Sign Copy<br>Sign Copy                 | (Text)<br>(Text)                                           |                                                            |          |
| Free Standing                                     | <u>/Monument</u>                                                                                                        |                                |                                        |                                                            |                                                            |          |
| Height<br>2. Sq. Ft.                              | Sign Copy (text) (above grade) Sign Copy (text) (above grade)                                                           | Width<br>(t)                   |                                        |                                                            |                                                            | <u> </u> |
| Change of Sig                                     | ın Copy                                                                                                                 |                                |                                        |                                                            |                                                            |          |
| 1. Sign C                                         | copy (Text)                                                                                                             |                                |                                        |                                                            |                                                            |          |
| Temporary Signature                               | gns/Grand Openings/Sp                                                                                                   | ecial Promoti                  | ons:                                   |                                                            |                                                            |          |
| Dates request                                     | ed:                                                                                                                     |                                |                                        |                                                            |                                                            |          |
| <ol><li>Sq. Ft</li></ol>                          | Sign Copy (text) _ Sign Copy (text) _ Ft. Sign co                                                                       |                                |                                        |                                                            |                                                            |          |
| □ Th<br>sig                                       | REQUIRED: mpleted application forn ree copies of a dimens ns. ee attached sample.)                                      | sioned site p                  |                                        | the location                                               | of existing and propos                                     | sed      |