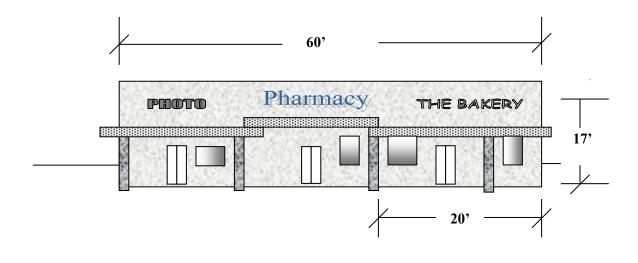

## **ELEVATION**

Show all signage, proposed and existing. Show lineal footage of building Show lineal footage of unit to be occupied Show height from grade to top of sign (SAMPLE INFORMATION TEXT)
Internally Illuminated Channel Letters
Faces: Red w/Gold Trimcap

Illumination Letters = 13MM 6500 30 M.A.

The Town of Apple Valley Community Development Department 14955 Dale Evans Parkway, Apple Valley, CA 92307 • (760) 240-7000 • Fax: (760) 240-7399