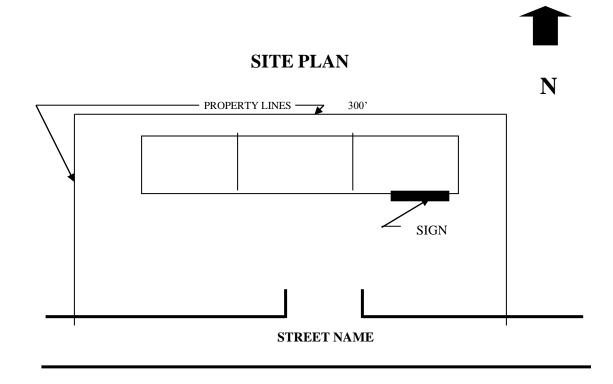

| Address                                           | (                                                                                                                       | City                           |                                        | State                                                      | Zip                                                        |          |
|---------------------------------------------------|-------------------------------------------------------------------------------------------------------------------------|--------------------------------|----------------------------------------|------------------------------------------------------------|------------------------------------------------------------|----------|
| SIGN INFORI<br>Permanent Si                       |                                                                                                                         |                                |                                        |                                                            |                                                            |          |
| Linear Feet of<br>Linear Feet of<br>Number of exi | Property (Street 1)<br>Building frontage (Street sting signs on site:                                                   | et 1)                          | Linear Fee<br>Linear Fee<br>Square Foo | t of Property (S<br>t of Building fro<br>otage of all sign | Street 2)<br>ontage (Street 2)<br>ns (include new signs) _ |          |
| Wall Signs:                                       |                                                                                                                         |                                |                                        |                                                            |                                                            |          |
| 2So                                               | q. Ft.(Shown)       Sq.         q. Ft.(Shown)       Sq.         q. Ft.(Shown)       Sq.         q. Ft.(Shown)       Sq. | Ft. (Allowed)<br>Ft. (Allowed) | Sign Copy<br>Sign Copy                 | (Text)<br>(Text)                                           |                                                            |          |
| Free Standing                                     | <u>/Monument</u>                                                                                                        |                                |                                        |                                                            |                                                            |          |
| Height<br>2. Sq. Ft.                              | Sign Copy (text) (above grade) Sign Copy (text) (above grade)                                                           | Width<br>(t)                   |                                        |                                                            |                                                            | <u> </u> |
| Change of Sig                                     | ın Copy                                                                                                                 |                                |                                        |                                                            |                                                            |          |
| 1. Sign C                                         | copy (Text)                                                                                                             |                                |                                        |                                                            |                                                            |          |
| Temporary Signature                               | gns/Grand Openings/Sp                                                                                                   | ecial Promoti                  | ons:                                   |                                                            |                                                            |          |
| Dates request                                     | ed:                                                                                                                     |                                |                                        |                                                            |                                                            |          |
| <ol><li>Sq. Ft</li></ol>                          | Sign Copy (text) _ Sign Copy (text) _ Ft. Sign co                                                                       |                                |                                        |                                                            |                                                            |          |
| □ Th<br>sig                                       | REQUIRED: mpleted application forn ree copies of a dimens ns. ee attached sample.)                                      | sioned site p                  |                                        | the location                                               | of existing and propos                                     | sed      |