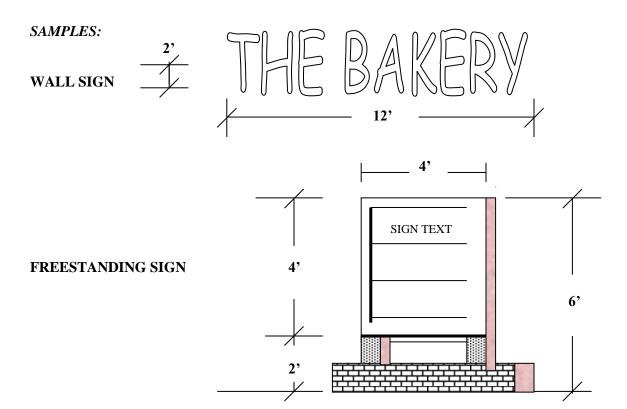

| Address                                           | (                                                                                                                       | City                           |                                        | State                                                      | Zip                                                        |          |
|---------------------------------------------------|-------------------------------------------------------------------------------------------------------------------------|--------------------------------|----------------------------------------|------------------------------------------------------------|------------------------------------------------------------|----------|
| SIGN INFORI<br>Permanent Si                       |                                                                                                                         |                                |                                        |                                                            |                                                            |          |
| Linear Feet of<br>Linear Feet of<br>Number of exi | Property (Street 1)<br>Building frontage (Street sting signs on site:                                                   | et 1)                          | Linear Fee<br>Linear Fee<br>Square Foo | t of Property (S<br>t of Building fro<br>otage of all sign | Street 2)<br>ontage (Street 2)<br>ns (include new signs) _ |          |
| Wall Signs:                                       |                                                                                                                         |                                |                                        |                                                            |                                                            |          |
| 2So                                               | q. Ft.(Shown)       Sq.         q. Ft.(Shown)       Sq.         q. Ft.(Shown)       Sq.         q. Ft.(Shown)       Sq. | Ft. (Allowed)<br>Ft. (Allowed) | Sign Copy<br>Sign Copy                 | (Text)<br>(Text)                                           |                                                            |          |
| Free Standing                                     | <u>/Monument</u>                                                                                                        |                                |                                        |                                                            |                                                            |          |
| Height<br>2. Sq. Ft.                              | Sign Copy (text) (above grade) Sign Copy (text) (above grade)                                                           | Width<br>(t)                   |                                        |                                                            |                                                            | <u> </u> |
| Change of Sig                                     | ın Copy                                                                                                                 |                                |                                        |                                                            |                                                            |          |
| 1. Sign C                                         | copy (Text)                                                                                                             |                                |                                        |                                                            |                                                            |          |
| Temporary Signature                               | gns/Grand Openings/Sp                                                                                                   | ecial Promoti                  | ons:                                   |                                                            |                                                            |          |
| Dates request                                     | ed:                                                                                                                     |                                |                                        |                                                            |                                                            |          |
| <ol><li>Sq. Ft</li></ol>                          | Sign Copy (text) _ Sign Copy (text) _ Ft. Sign co                                                                       |                                |                                        |                                                            |                                                            |          |
| □ Th<br>sig                                       | REQUIRED: mpleted application forn ree copies of a dimens ns. ee attached sample.)                                      | sioned site p                  |                                        | the location                                               | of existing and propos                                     | sed      |