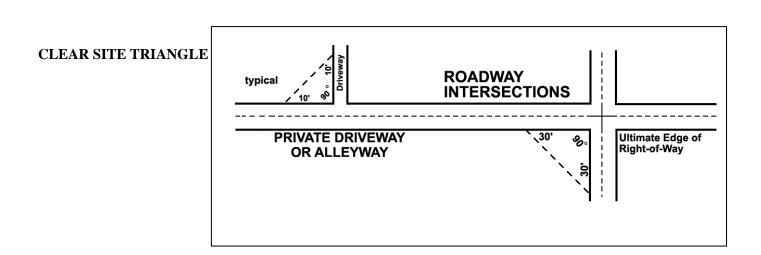

□ Three copies of detailed drawings depicting the size, shape, color, materials, electrical components, lighting and height of the proposed sign(s) and sign structures. (See attached sample.)

Note: Per Section 9.74.110(A)(3)(b) of the Town of Apple Valley Development Code, "Signs shall not obstruct vehicular sight distance, view of right-of-way, or pedestrian/bicycle circulation. In no case shall signs be allowed to interfere with the "Clear Sight Triangle."