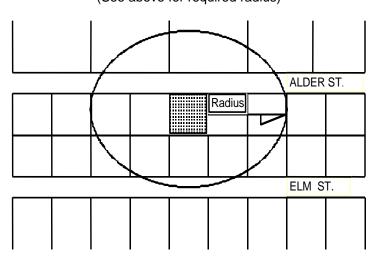

Mailing address should contain: assessor's parcel number, property owners name, address and zip code.

☐ One (1) copy of the labels sheets. ☐ One (1) radius map showing the

One (1) radius map showing the subject property and all surrounding properties. The appropriate radius shall be drawn from the exterior boundaries of the subject property as shown in the sample below. The scale of the radius map shall be large enough to clearly show all surrounding properties.

# Sample Vicinity/Radius Map (See above for required radius)