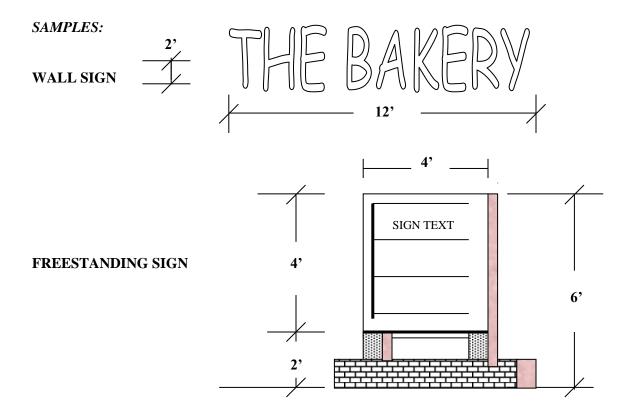

- Completed application form
- □ Three copies of a dimensioned site plan showing the location of existing and proposed signs.

(See attached sample.)

□ Three copies of detailed drawings depicting the size, shape, color, materials, electrical components, lighting and height of the proposed sign(s) and sign structures. *(See attached sample.)* 