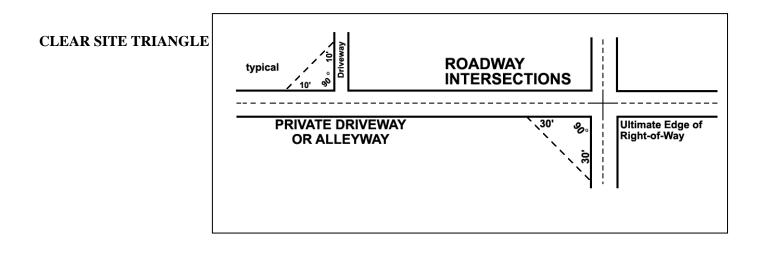

# Note: Per Section 9.74.110(A)(3)(b) of the Town of Apple Valley Development Code, "Signs shall not obstruct vehicular sight distance, view of right-of-way, or pedestrian/bicycle circulation. In no case shall signs be allowed to interfere with the "Clear Sight Triangle."