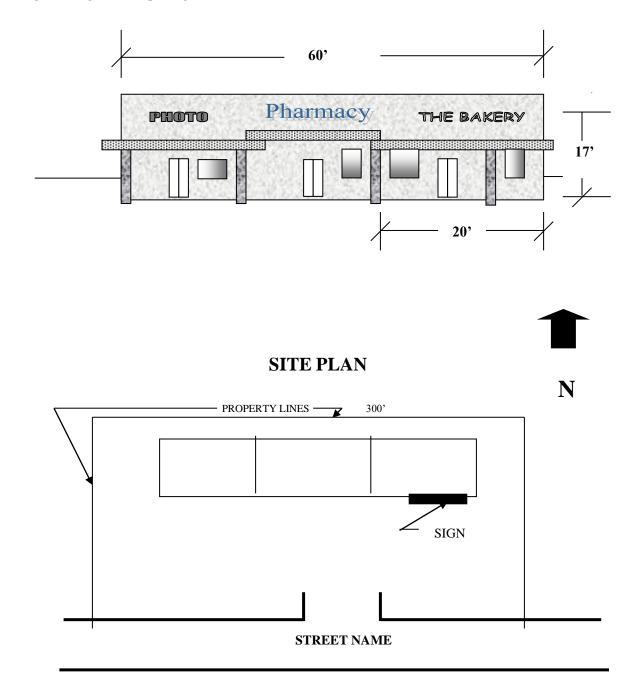

### TOWN USE ONLY:

This Sign Permit is approved as indicated on the attached plans and subject to the attached conditions:

Approved by: \_\_\_\_\_

Date:

The Town of Apple Valley Community Development Department 14955 Dale Evans Parkway, Apple Valley, CA 92307 • (760) 240-7000 • Fax: (760) 240-7399 Show all signage, proposed and existing. Show lineal footage of building Show lineal footage of unit to be occupied Show height from grade to top of sign

## **ELEVATION**

(SAMPLE INFORMATION TEXT) Internally Illuminated Channel Letters Faces: Red w/Gold Trimcap Illumination Letters = 13MM 6500 30 M.A.

The Town of Apple Valley Community Development Department 14955 Dale Evans Parkway, Apple Valley, CA 92307 • (760) 240-7000 • Fax: (760) 240-7399