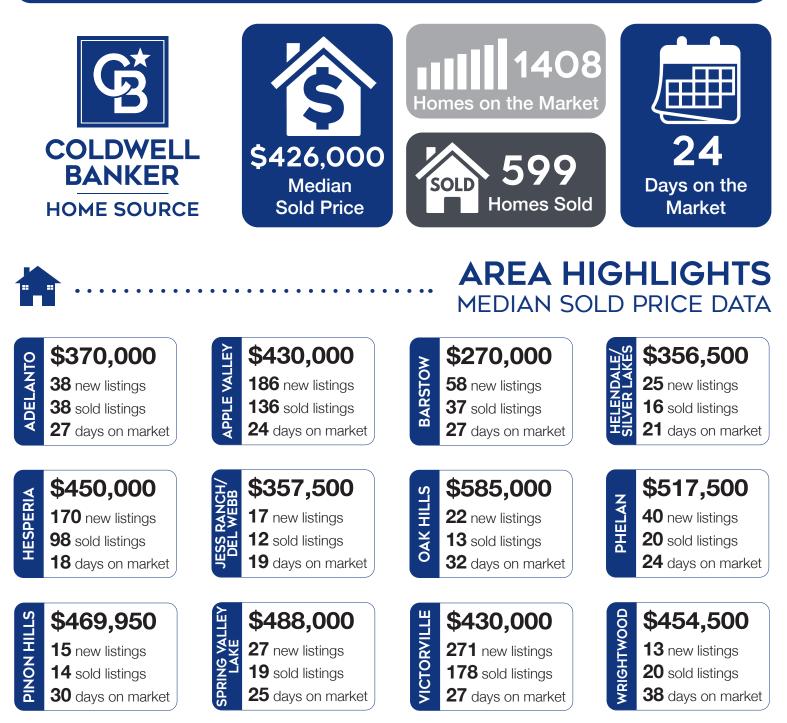

## JUNE 2022 HIGH DESERT HOUSING REPORT

Contact a Coldwell Banker Home Source REALTOR<sup>®</sup> to receive a FREE Housing Report and Comparative Market Analysis for the High Desert.

Data from HDAOR MLS is deemed reliable, however not guaranteed. Nominal monthly transactional volume in various communities may not represent cumulative year-over-year performance.