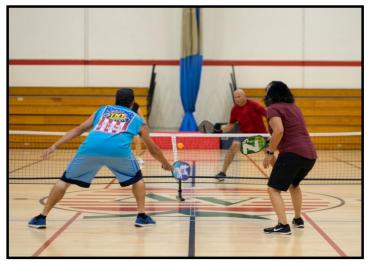

#### Open Pickleball - Additional Days!

Beginning Sept 5th, Open Pickleball has been expanded to 5 days per week! Join us Mon - Fri from 9am - 12pm! All equipment is provided, and all skill levels are welcome!