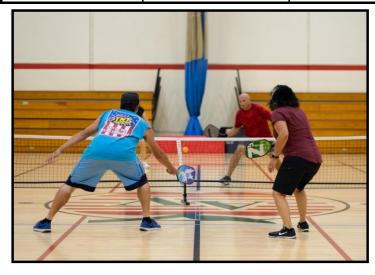

#### Youth Volleyball & Open Gym

Youth Volleyball Games began Sept 14th and will continue into October. Be sure to note which days Open Gym will not be held due to Volleyball Games