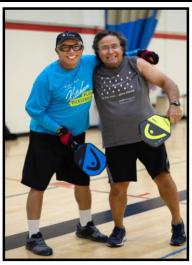

# Open Gym Entry Fees Entry Fees:

Adults: \$3 / Session Children: \$2 / Session No fee for equipment