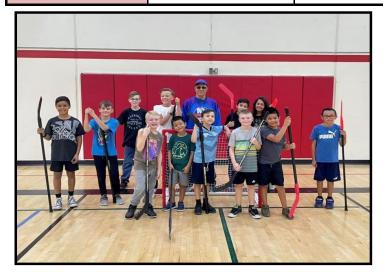

| Floor Hockey                                                                                                                               | Open Gym Entry Fees                                                                     |  |
|--------------------------------------------------------------------------------------------------------------------------------------------|-----------------------------------------------------------------------------------------|--|
| Floor Hockey contnues in December! No previous<br>experince is needed, and all equipment will be<br>provided. Join us and learn the game!! | Entry Fees:<br>Adults: \$3 / Session<br>Children: \$2 / Session<br>No fee for equipment |  |