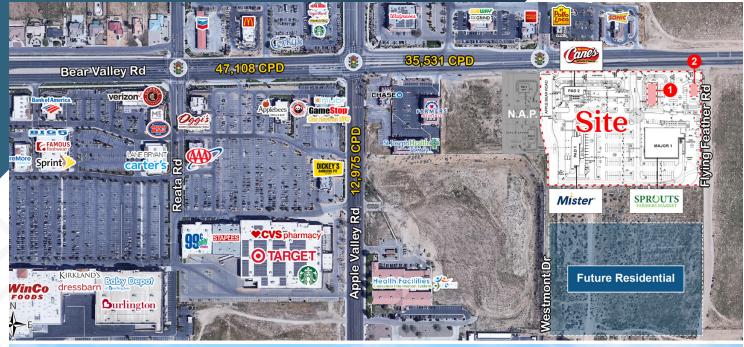

# Approved/Entitled Development - Sprouts Anchored

Near Bear Valley Rd & Apple Valley Rd | Apple Valley, CA 92308

#### DESCRIPTION

- $\pm$ 2,000 SF up to  $\pm$ 5,060 SF ground lease / build-to-suit with fully entitled drive thru opportunity
- ±2,500 SF ground lease pad with fully entitled drive thru plus patio opportunity
- Strategically located to serve the community
- Opportunity to located near a top tier intersection and capitalize on nearly 85k vehicles per day
- Synergize with over 1.5M square feet of existing retail shopping and services
- Major retailers include: Target, Winco, Home Depot, Lowe's 24HR Fitness, Stater Bros., 99 Cents Only and many more

### **TRAFFIC COUNTS**

Source: Costar

Bear Valley Rd 35,531 cars per day Apple Valley Rd 12,975 cars per day

# Approved/Entitled Development - Sprouts Anchored

Near Bear Valley Rd & Apple Valley Rd | Apple Valley, CA 92308

- 1 Shops 1: ±2,000 up to ±5,060 SF ground lease / build-to-suit with fully entitled drive thru
- 2 Pad 3: ±2,500 SF ground lease pad with fully entitled drive thru plus patio