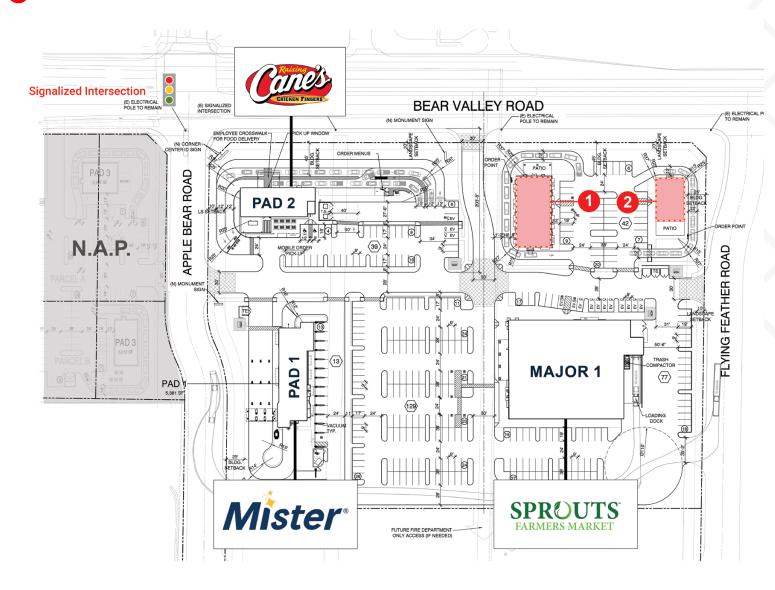

# Approved/Entitled Development - Sprouts Anchored

Near Bear Valley Rd & Apple Valley Rd | Apple Valley, CA 92308

- 1 Shops 1: ±2,000 up to ±5,060 SF ground lease / build-to-suit with fully entitled drive thru
- 2 Pad 3: ±2,500 SF ground lease pad with fully entitled drive thru plus patio

## **APPLE BEAR**