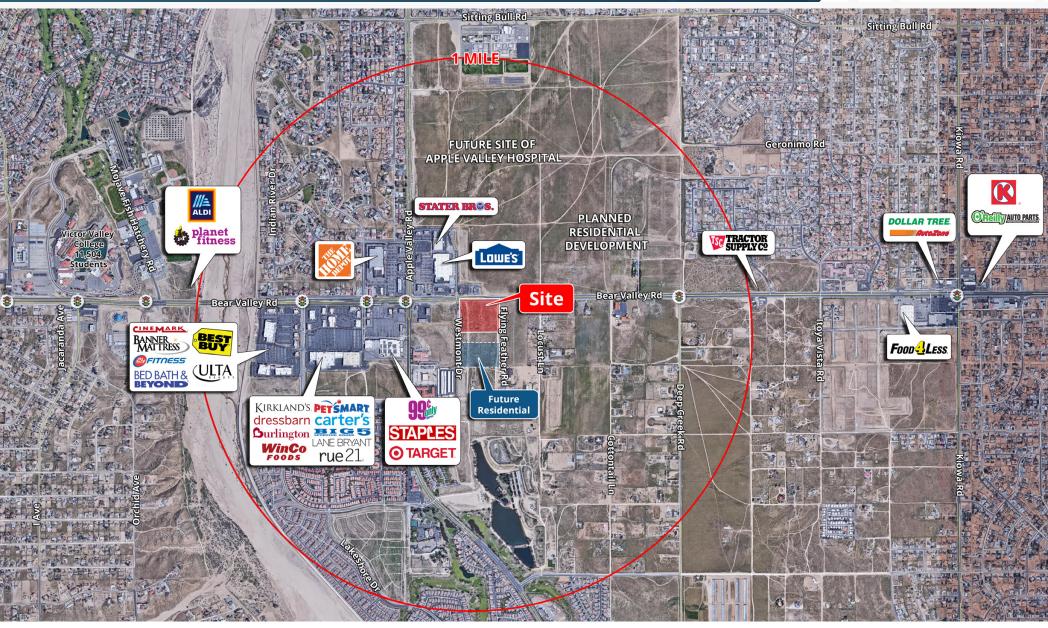

#### DESCRIPTION

- $\pm$ 2,000 SF up to  $\pm$ 5,060 SF ground lease / build-to-suit with fully entitled drive thru opportunity
- ±2,500 SF ground lease pad with fully entitled drive thru plus patio opportunity
- Strategically located to serve the community
- Opportunity to located near a top tier intersection and capitalize on nearly 85k vehicles per day
- Synergize with over 1.5M square feet of existing retail shopping and services
- Major retailers include: Target, Winco, Home Depot, Lowe's 24HR Fitness, Stater Bros., 99 Cents Only and many more

### 2023 DEMOGRAPHICS

|                      | 2 Mile   | 3 Miles   | 5 Miles  |
|----------------------|----------|-----------|----------|
| Population           | 20,241   | 52,151    | 133,389  |
| Avg Household Income | \$99,896 | \$103,365 | \$88,159 |
| Daytime Population   | 4,846    | 11,355    | 28,220   |