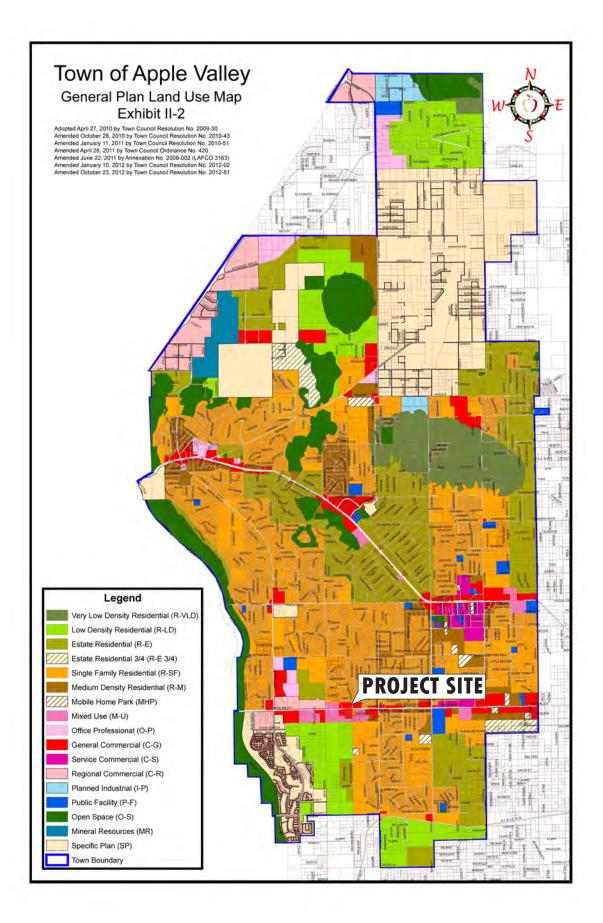

# FLOOR UNIT MIX

Self-Storage Facility - Bear Valley Road and Itoya Vista Road Town of Apple Valley, California

LAND USE DESIGNATIONS Self-Storage Facility - Bear Valley Road and Itoya Vista Road Town of Apple Valley, California