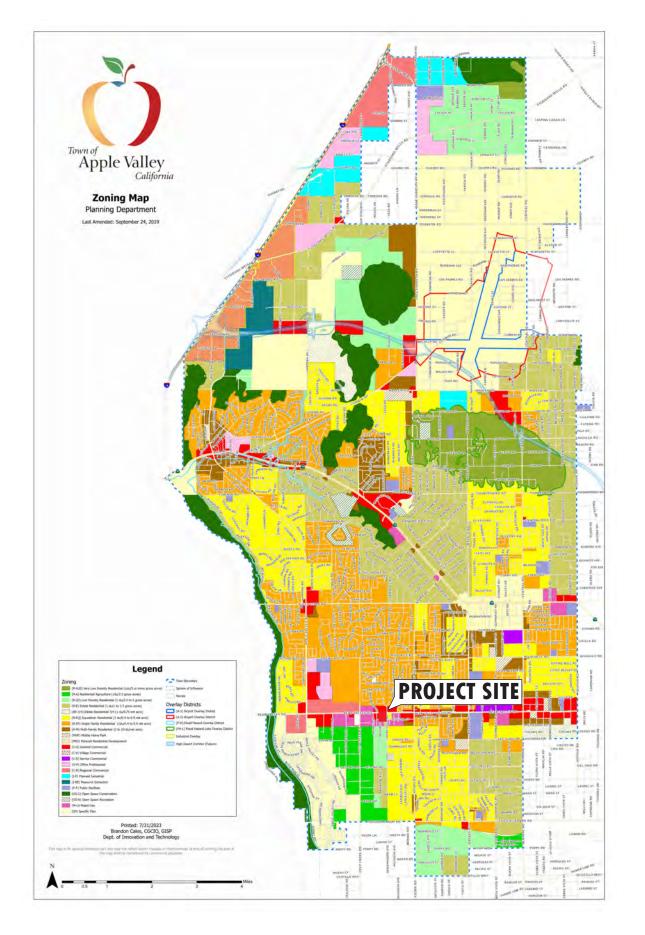

### ZONING Self-Storage Facility - Bear Valley Road and Itoya Vista Road Town of Apple Valley, California