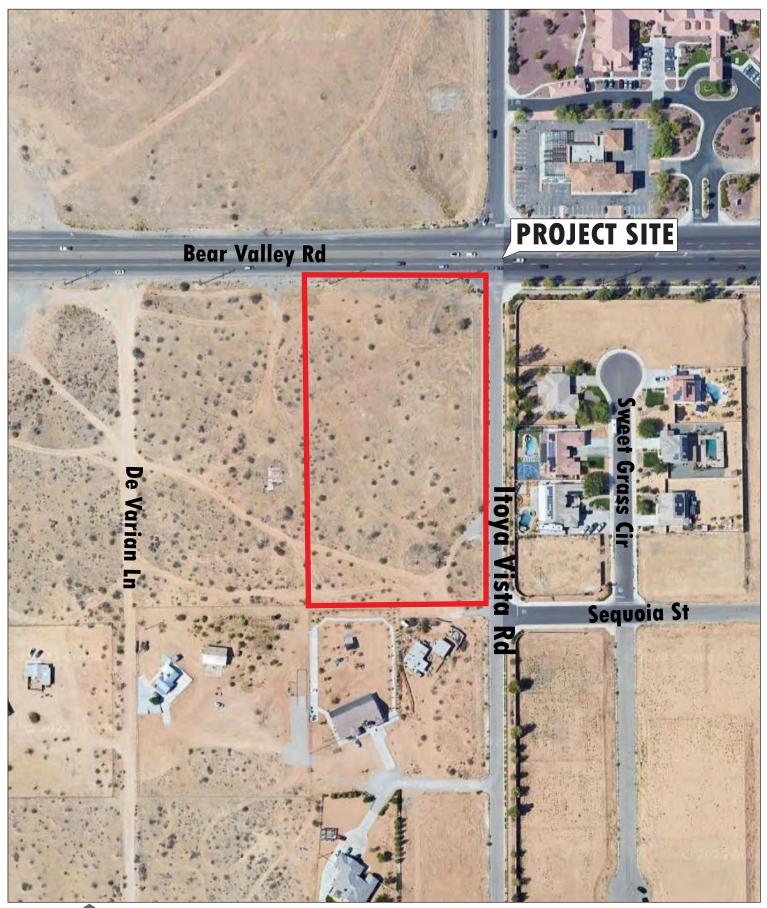

### **REGIONAL LOCATION** Self-Storage Facility - Bear Valley Road and Itoya Vista Road Town of Apple Valley, California

**PROJECT LOCATION** Self-Storage Facility - Bear Valley Road and Itoya Vista Road Town of Apple Valley, California