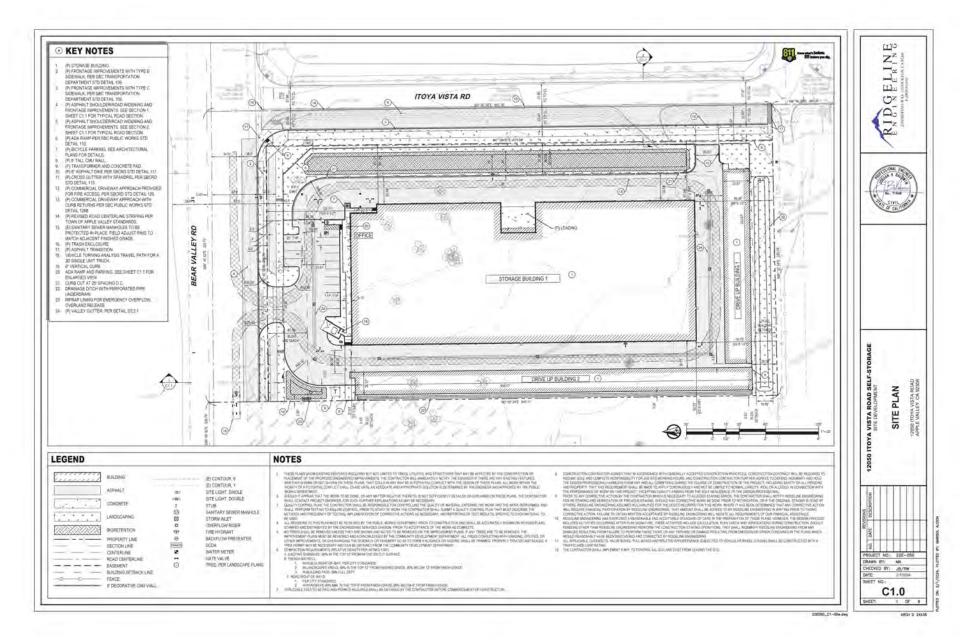

# **SITE PLAN**

Self-Storage Facility - Bear Valley Road and Itoya Vista Road Town of Apple Valley, California