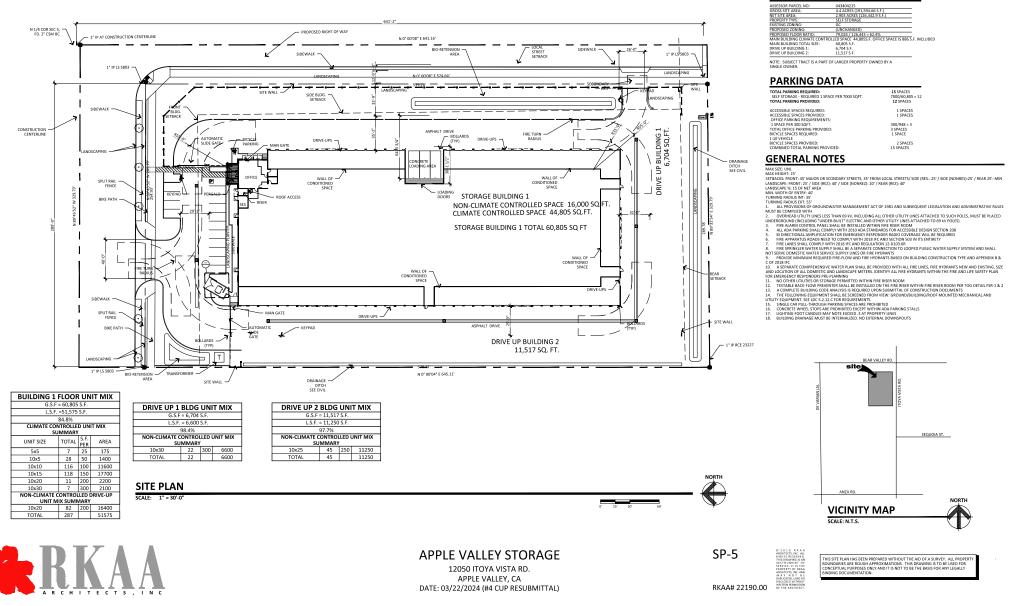

# FLOOR UNIT MIX

Self-Storage Facility - Bear Valley Road and Itoya Vista Road Town of Apple Valley, California

LAND USE DESIGNATIONS Self-Storage Facility - Bear Valley Road and Itoya Vista Road Town of Apple Valley, California