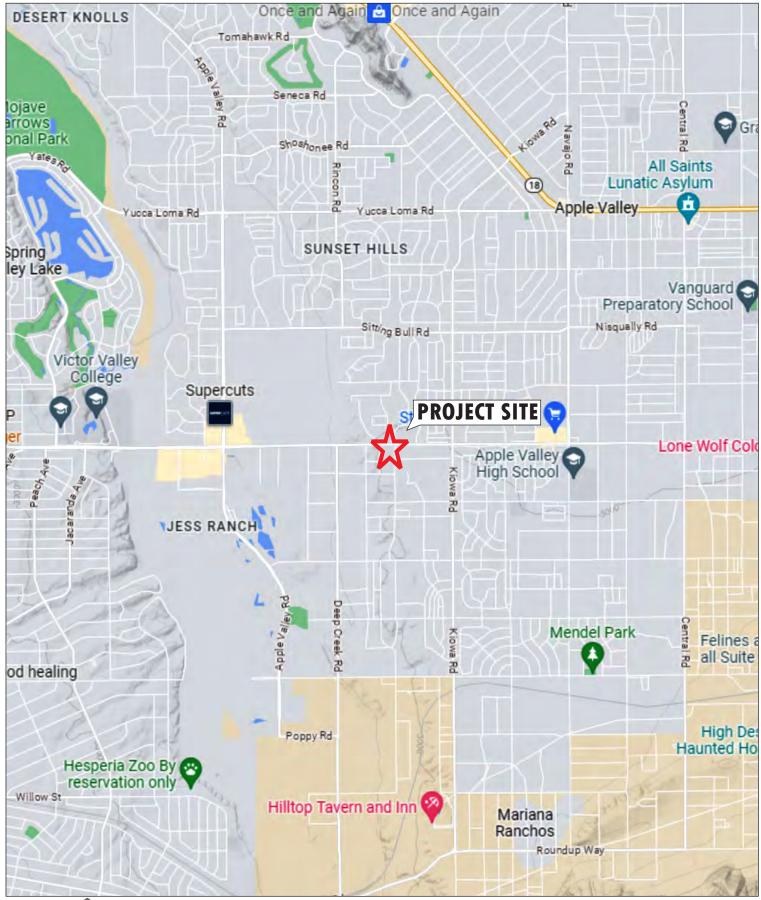

### **REGIONAL LOCATION** Self-Storage Facility - Bear Valley Road and Itoya Vista Road Town of Apple Valley, California

**PROJECT LOCATION** Self-Storage Facility - Bear Valley Road and Itoya Vista Road Town of Apple Valley, California