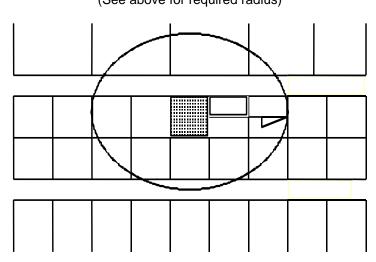

Mailing address should contain: Assessor's Parcel Number, property owners name, address and zip code.

- $\square$  One (1) copy of the label sheets.
- One (1) radius map showing the subject property and all surrounding properties. The appropriate radius shall be drawn from the exterior boundaries of the subject property as shown in the sample below. The scale of the radius map shall be large enough to clearly show all surrounding properties.

## Sample Vicinity/Radius Map (See above for required radius)