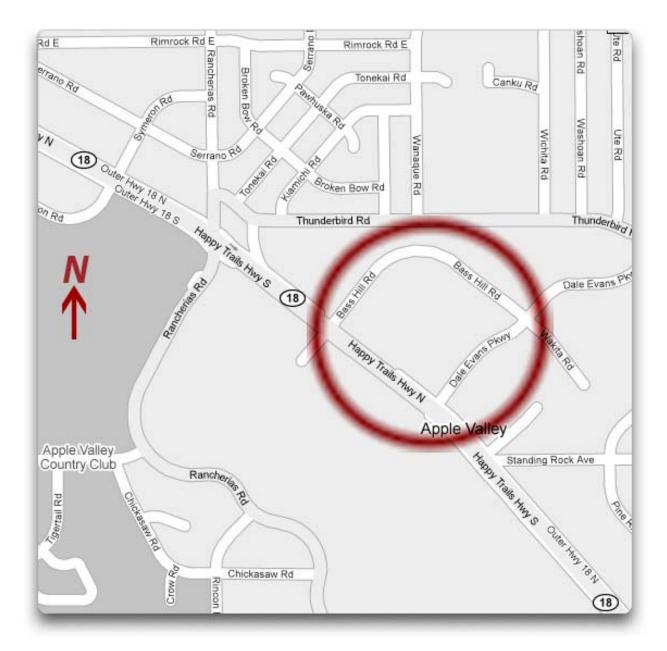

#### RELEASE OF SECURITIES FOR PARCEL MAP NO. 17684

Applicant: Apple Valley Commons/Lewis Retail Centers Location: Highway 18 and Dale Evans Parkway

# LOCATION MAP