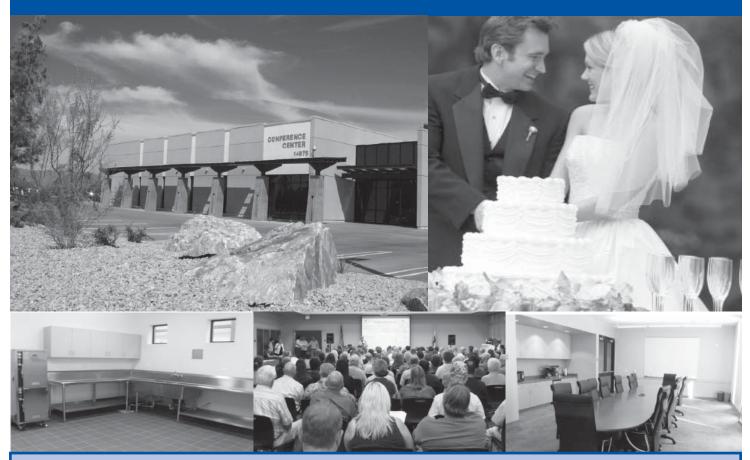

## Apple Valley Conference Center A Better Way to Celebrate!

Located at Highway 18 and Dale Evans Parkway in the heart of Apple Valley, the Conference Center is the ideal place for your next event. The Conference Center is the largest and most modern space available in Apple Valley and features 6,000 square feet of meeting and event space, audio/visual equipment, large drop down screens, a spacious lobby, patio areas, catering kitchen and private conference room.

A perfect venue for.....

Business Meetings ~ Civic Meetings ~ Corporate Events Wedding Receptions ~ Banquets ~ Parties

Call (760) 240-7880 for rates and availability.